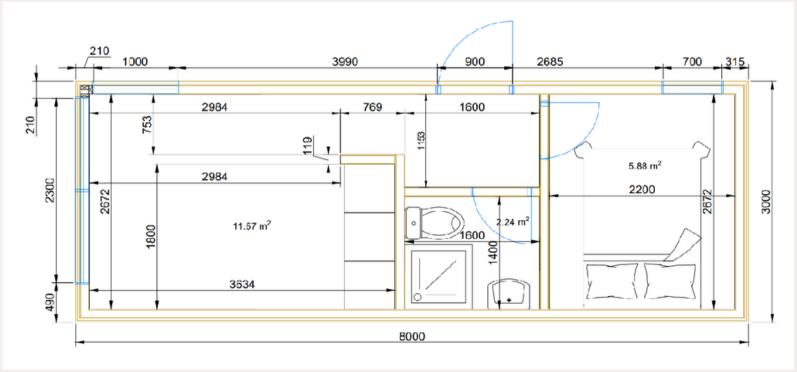

#### Tiny House BO-10 22,3m2

House dimension: 2,5mx7,2m

Roof outside: 150 mm insulation in the roof. Rukki classic original metal roofing and drainage system Roof inside: Painted plasterboard partition, or board cladding.

Walls outside: Insulation 100mm. Facade from dry, planed boards, painted with high-quality water-based facade paints. Walls inside: Painted plasterboard partition, or board cladding.

Floor: The house is built on the Vlemixx trailer model TH720 Floor inside: Flooring plasterboard, laminate.

Windows: PVC windows and external doors with 3 glasses.

Electrical installation: Wired electrical wiring, complies with EU standard, switch cabinet with safety devices, built-in contacts and switches. Plumbing installation: Sewerage, cold and hot water inlet in the bathroom and kitchen. Toilet bowl, shower cabin, sink, mixers. Water heating boiler.

Heating: Electric heaters. Kitchen: Ikea furniture without kitchen equipment. Sink and mixer.

Price: From 1300 Eur/m2 + VAT