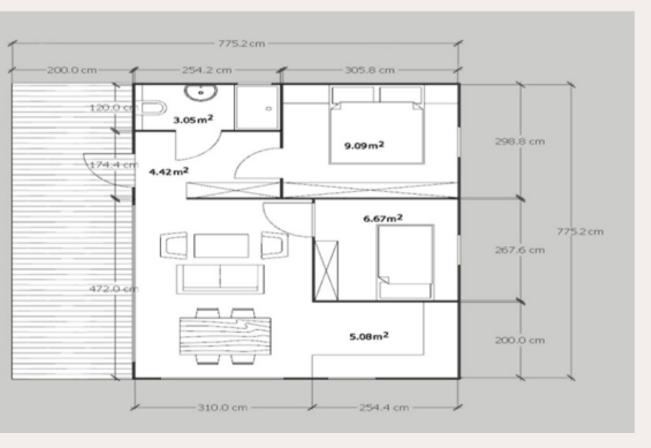

#### 24m2; 40m2; 55,12m2, 100m2

The house is suitable for living all year round.

3-pane aluminum/wooden windows/ plastic windows (depends on the house size) The insulation layer 300mm or 200mm (depends on the house size) Roto roof windows. Electrical control.

Available in partial finish or Full finish.

Price: from 1900 Eur + VAT /m2