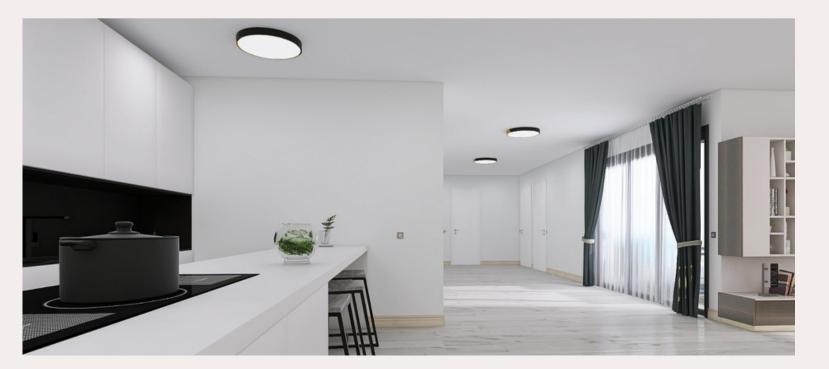

#### Tiny house- MM-1

**Roof outside:** 250 mm insulation in the roof. Rukki classic original metal roofing and drainage system. **Roof inside:** Plasterboard partition.

Walls outside: Facade from dry, planed boards, painted with high-quality water-based facade paints produced in Germany and Sweden. Walls inside: Double plasterboard partitions.

**Floor:** insulation 150 mm polystyrene; carcass protection against rodents. **Floor inside:** Flooring plasterboard.

Windows: PVC windows and external doors with GEALAN 8000 7-chamber profile, twochamber package with 3 glasses.

**Electrical installation:** Wired electrical wiring, complies with EU standard, switch cabinet with safety devices, built-in contacts and switches for branch boxes **Plumbing installation:** Sewerage and cold water inlet in the bathroom and kitchen.