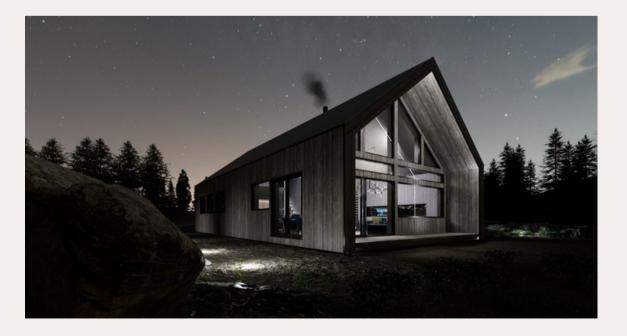

## **Tiny House MM-2**

#### 60m2

60m2

**Roof outside:** 250 mm insulation in the roof. Rukki classic original metal roofing and drainage system. Roof inside: Plasterboard partition.

Walls outside: Facade from dry, planed boards, painted with high-quality water-based facade paints produced in Germany and Sweden. Walls inside: Double plasterboard partitions.

Floor: insulation 150 mm polystyrene; carcass protection against rodents. Floor inside: Flooring plasterboard.

Windows: PVC windows and external doors with GEALAN 8000 7-chamber profile, two-chamber package with 3 glasses.

Electrical installation: Wired electrical wiring, complies with EU standard, switch cabinet with safety devices, built-in contacts and switches for branch boxes

Plumbing installation: Sewerage and cold water inlet in the bathroom and kitchen

Price: From 1300 Eur/m2 + VAT