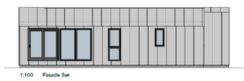

#### House dimension: 2,5mx7,2m

**Roof outside:** 150 mm insulation in the roof. Rukki classic original metal roofing and drainage system **Roof inside:** Painted plasterboard partition, or board cladding.

Walls outside: Insulation 100mm. Facade from dry, planed boards, painted with high-quality water-based facade paints. Walls inside: Painted plasterboard partition, or board cladding.

**Floor:** The house is built on the Vlemixx trailer model TH720 **Floor inside:** Flooring plasterboard, laminate.