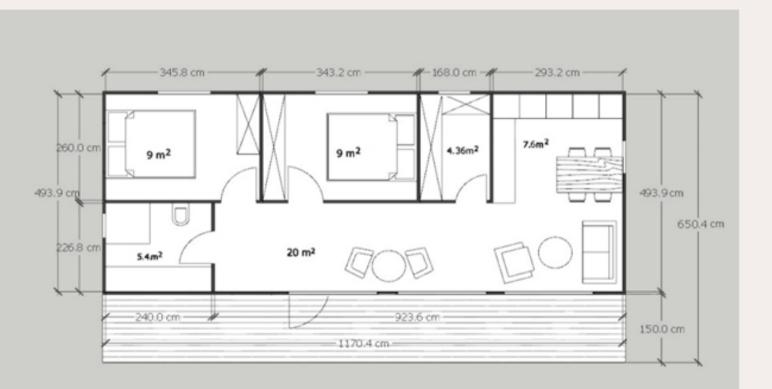

#### 60m2

60m2

**Roof outside:** 250 mm insulation in the roof. Rukki classic original metal roofing and drainage system. Roof inside: Plasterboard partition.

Walls outside: Facade from dry, planed boards, painted with high-quality water-based facade paints produced in Germany and Sweden. Walls inside: Double plasterboard partitions.

Floor: insulation 150 mm polystyrene; carcass protection against rodents. Floor inside: Flooring plasterboard.

Windows: PVC windows and external doors with GEALAN 8000 7-chamber profile, two-chamber package with 3 glasses.

Electrical installation: Wired electrical wiring, complies with EU standard, switch cabinet with safety devices, built-in contacts and switches for branch boxes

Plumbing installation: Sewerage and cold water inlet in the bathroom and kitchen

Price: From 1300 Eur/m2 + VAT