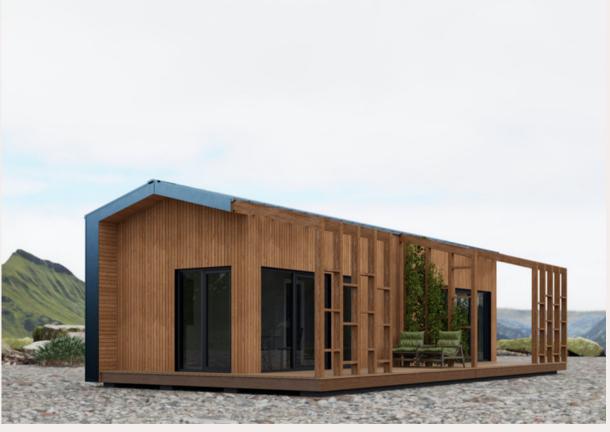

#### Tiny house- MM-1

**Roof outside:** 250 mm insulation in the roof. Rukki classic original metal roofing and drainage system. **Roof inside:** Plasterboard partition.

Walls outside: Facade from dry, planed boards, painted with high-quality water-based facade paints produced in Germany and Sweden. Walls inside: Double plasterboard partitions.

**Floor:** insulation 150 mm polystyrene; carcass protection against rodents. **Floor inside:** Flooring plasterboard.

Windows: PVC windows and external doors with GEALAN 8000 7-chamber profile, twochamber package with 3 glasses.

**Electrical installation:** Wired electrical wiring, complies with EU standard, switch cabinet with safety devices, built-in contacts and switches for branch boxes **Plumbing installation:** Sewerage and cold water inlet in the bathroom and kitchen.