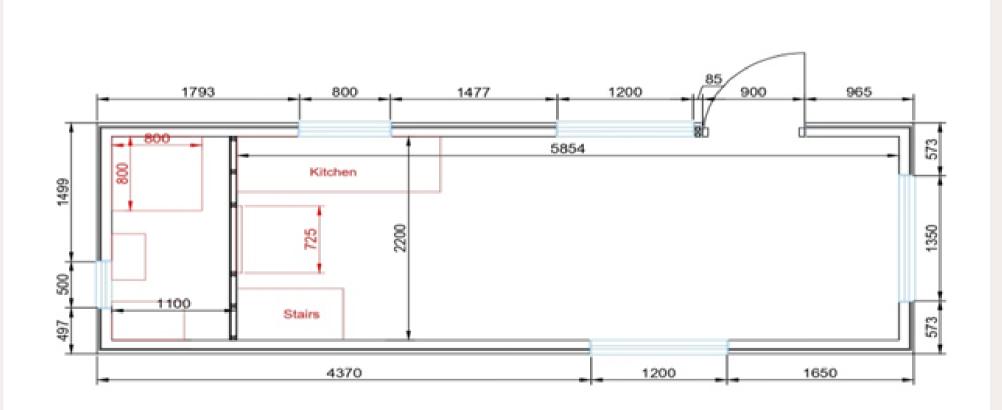

#### Tiny House BO-10 22,3m2

House dimension: 2,5mx7,2m

Roof outside: 150 mm insulation in the roof. Rukki classic original metal roofing and drainage system Roof inside: Painted plasterboard partition, or board cladding.

Walls outside: Insulation 100mm. Facade from dry, planed boards, painted with high-quality water-based facade paints. Walls inside: Painted plasterboard partition, or board cladding.

Floor: The house is built on the Vlemixx trailer model TH720 Floor inside: Flooring plasterboard, laminate.

Windows: PVC windows and external doors with 3 glasses.

Electrical installation: Wired electrical wiring, complies with EU standard, switch cabinet with safety devices, built-in contacts and switches. Plumbing installation: Sewerage, cold and hot water inlet in the bathroom and kitchen. Toilet bowl, shower cabin, sink, mixers. Water heating boiler.

Heating: Electric heaters. Kitchen: Ikea furniture without kitchen equipment. Sink and mixer.

Price: From 1300 Eur/m2 + VAT