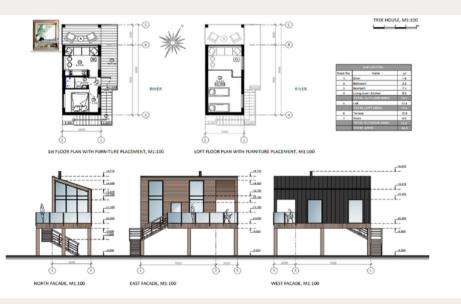

#### 24m2; 40m2; 55,12m2, 100m2

The house is suitable for living all year round.

3-pane aluminum/wooden windows/ plastic windows (depends on the house size) The insulation layer 300mm or 200mm (depends on the house size) Roto roof windows. Electrical control.

Available in partial finish or Full finish.

Price: from 1900 Eur + VAT /m2