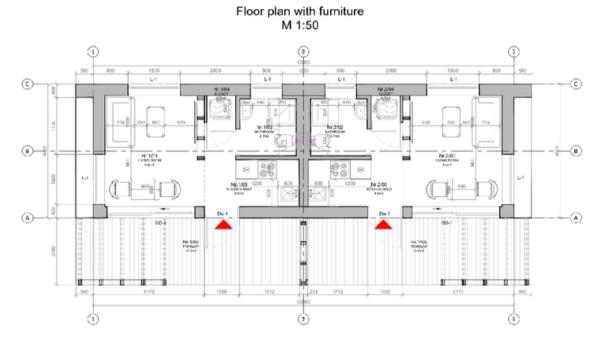

**Plumbing installation**: Sewerage, cold and hot water inlet in the bathroom and kitchen. Toilet bowl, shower cabin, sink, mixers. Water heating boiler 75l.

Heating: Electric heaters.

FLOOR PLAN, M1:50

FLOOR PLAN WITH FURNITURE PLACEMENT, M1:50

**Roof outside:** 250 mm insulation in the roof. Rukki classic original metal roofing and drainage system **Roof inside:** Painted plasterboard partition, or board cladding.