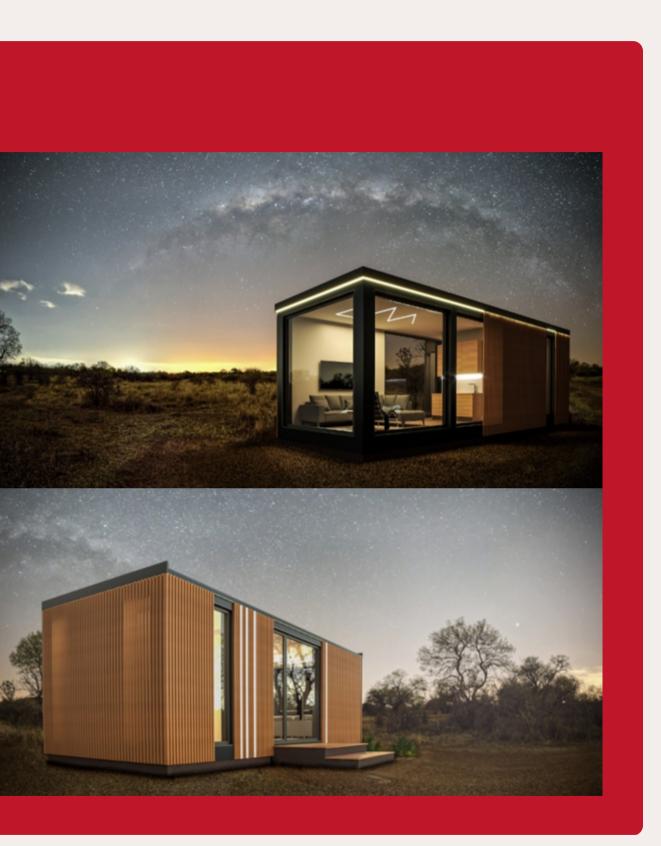

#### 24m2; 40m2; 55,12m2, 100m2

The house is suitable for living all year round.

3-pane aluminum/wooden windows/ plastic windows (depends on the house size) The insulation layer 300mm or 200mm (depends on the house size) Roto roof windows. Electrical control.

Available in partial finish or Full finish.

Price: from 1900 Eur + VAT /m2