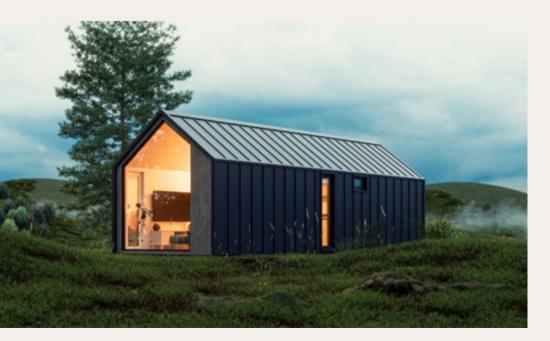

#### Tiny house- MM-1

**Roof outside:** 250 mm insulation in the roof. Rukki classic original metal roofing and drainage system. **Roof inside:** Plasterboard partition.

Walls outside: Facade from dry, planed boards, painted with high-quality water-based facade paints produced in Germany and Sweden. Walls inside: Double plasterboard partitions.

**Floor:** insulation 150 mm polystyrene; carcass protection against rodents. **Floor inside:** Flooring plasterboard.

Windows: PVC windows and external doors with GEALAN 8000 7-chamber profile, twochamber package with 3 glasses.

**Electrical installation:** Wired electrical wiring, complies with EU standard, switch cabinet with safety devices, built-in contacts and switches for branch boxes **Plumbing installation:** Sewerage and cold water inlet in the bathroom and kitchen.