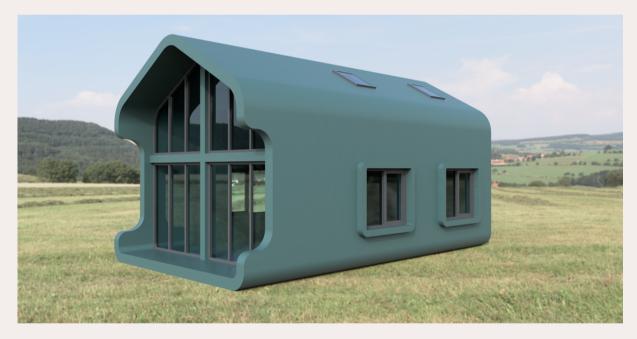

yrene; carcass protection against rodents. **Floor inside:** Flooring plasterboard.

**Windows:** PVC windows and external doors with GEALAN 8000 7-chamber profile, two-chamber package with 3 glasses.

**Electrical installation:** Wired electrical wiring, complies with EU standard, switch cabinet with safety devices, built-in contacts and switches for branch boxes.

**Plumbing installation:** Sewerage and cold water inlet in the bathroom and kitchen.



#### 24m2; 40m2; 55,12m2, 100m2

The house is suitable for living all year round.

3-pane aluminum/wooden windows/ plastic windows (depends on the house size) The insulation layer 300mm or 200mm (depends on the house size) Roto roof windows. Electrical control.

Available in partial finish or Full finish.

Price: from 1900 Eur + VAT /m2







# 40m2

| FLOOR PLAN WITH FURNITURE PLACEMENT, M1:50                                                                           |  |
|----------------------------------------------------------------------------------------------------------------------|--|
| $\begin{array}{c} \hline \\ \hline $ |  |
| 10000 2                                                                                                              |  |





**Roof outside:** 250 mm insulation in the roof. Roof inside: Painted plasterboard partition, or board cladding.

Walls outside: Insulation 250mm. Facade from dry, planed boards, painted with high-quality water-based facade paints. Walls inside: Painted plasterboard partition, or board cladding.

Floor: insulation 250 mm, carcass protection against rodents. Floor i