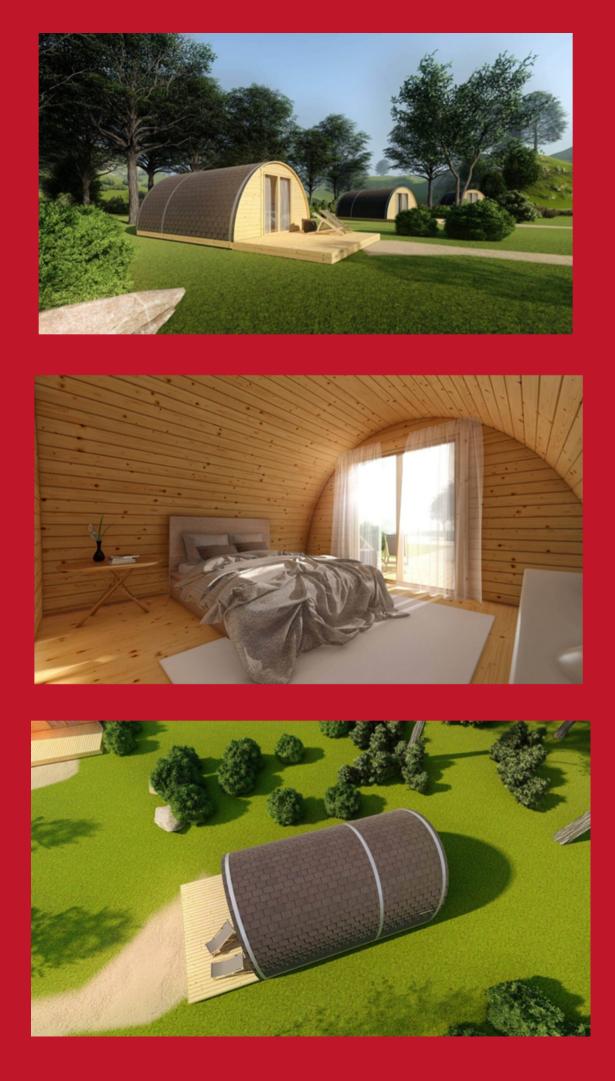

#### House dimension: 2,5mx7,2m

**Roof outside:** 150 mm insulation in the roof. Rukki classic original metal roofing and drainage system **Roof inside:** Painted plasterboard partition, or board cladding.

Walls outside: Insulation 100mm. Facade from dry, planed boards, painted with high-quality water-based facade paints. Walls inside: Painted plasterboard partition, or board cladding.

**Floor:** The house is built on the Vlemixx trailer model TH720 **Floor inside:** Flooring plasterboard, laminate.

Windows: PVC windows and external doors with 3 glasses.

**Electrical installation:** Wired electrical wiring, complies with EU standard, switch cabinet with safety devices, built-in contacts and switches.

Plumbing installation: Sewerage, cold and hot water inlet in the bathroom and kitchen. Toilet bowl, shower cabin, sink, mixers. Water heating boiler.

Heating: Electric heaters.

Kitchen: Ikea furniture without kitchen equipment. Sink and mixer.