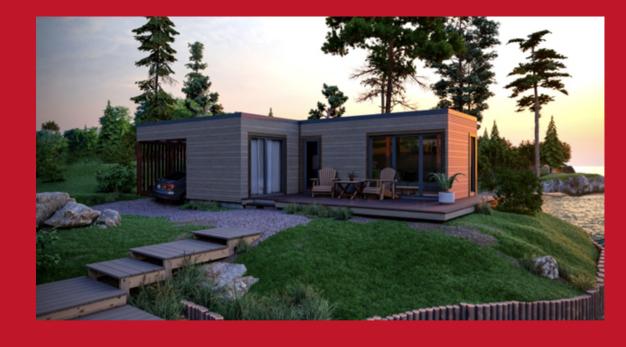

#### Tiny house- MM-1

**Roof outside:** 250 mm insulation in the roof. Rukki classic original metal roofing and drainage system. **Roof inside:** Plasterboard partition.

Walls outside: Facade from dry, planed boards, painted with high-quality water-based facade paints produced in Germany and Sweden. Walls inside: Double plasterboard partitions.

**Floor:** insulation 150 mm polystyrene; carcass protection against rodents. **Floor inside:** Flooring plasterboard.

Windows: PVC windows and external doors with GEALAN 8000 7-chamber profile, twochamber package with 3 glasses.

**Electrical installation:** Wired electrical wiring, complies with EU standard, switch cabinet with safety devices, built-in contacts and switches for branch boxes **Plumbing installation:** Sewerage and cold water inlet in the bathroom and kitchen.