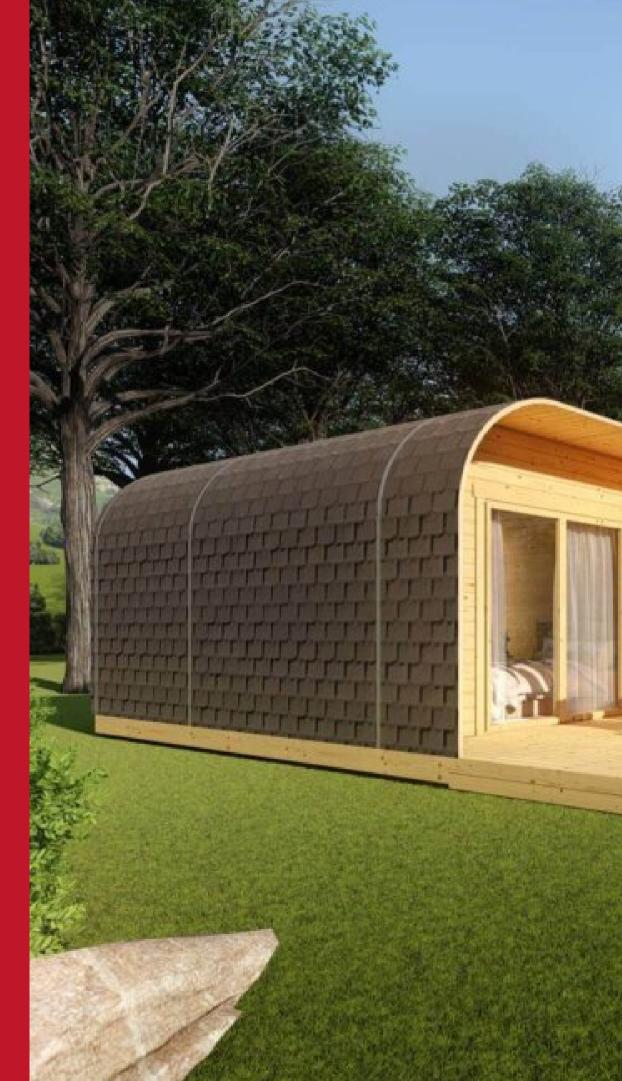

#### House sizes:

- 12m2 (3,0mx4,0m)
- 15m2 (3,0mx5,0m)
- 18m2 (3,0mx6,0m)
- 24m2 (4,0mx6,0m)

Roof outside: Bituminous tiles: color black, brown, green, red. Uninsulated. Rain system.

**Roof inside:** The roof crown is covered and the columns are made of glued wood beam 120 X 120 mm; Spruce rafters 45 X 70 mm / A class, spruce wood roofs 20 X 120 mm / A class, the roof wood wood is coated with brown Remmers Polisander (Germany).

#### Walls outside: Planed spruce wood frame 43 X 4

3 mm; Insulation 50 mm thick stone wool "PAROC", diffusion film spruce wood siding 20 X 120 mm / A class. The facade wood is coated with brown Remmers Polisander (Germany) impregnate, total wall thickness 80 mm. Walls inside: spruce wood siding 20 X 120 mm / A class.

Floor: insulated with polystyrene 50 mm, diffused film coated, double floor frame 45 X 70 mm.

Floor inside: punched baseboards 28mm.

Windows: aluminum profile 4 mm tempered glass system, 2 glasses.

**Terrace:** Impregnated pine terrace boards.