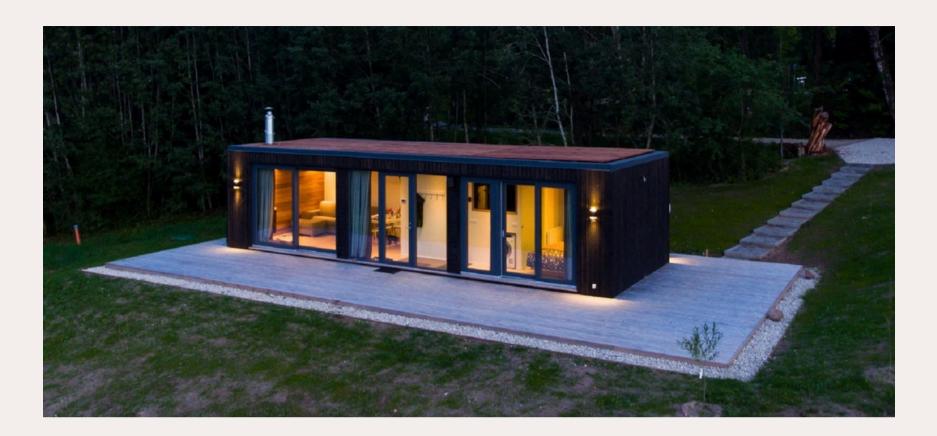

#### House dimension: 2,5mx7,2m

**Roof outside:** 150 mm insulation in the roof. Rukki classic original metal roofing and drainage system **Roof inside:** Painted plasterboard partition, or board cladding.

Walls outside: Insulation 100mm. Facade from dry, planed boards, painted with high-quality water-based facade paints. Walls inside: Painted plasterboard partition, or board cladding.

**Floor:** The house is built on the Vlemixx trailer model TH720 **Floor inside:** Flooring plasterboard, laminate.

Windows: PVC windows and external doors with 3 glasses.

**Electrical installation:** Wired electrical wiring, complies with EU standard, switch cabinet with safety devices, built-in contacts and switches.

Plumbing installation: Sewerage, cold and hot water inlet in the bathroom and kitchen. Toilet bowl, shower cabin, sink, mixers. Water heating boiler.

Heating: Electric heaters.

Kitchen: Ikea furniture without kitchen equipment. Sink and mixer.