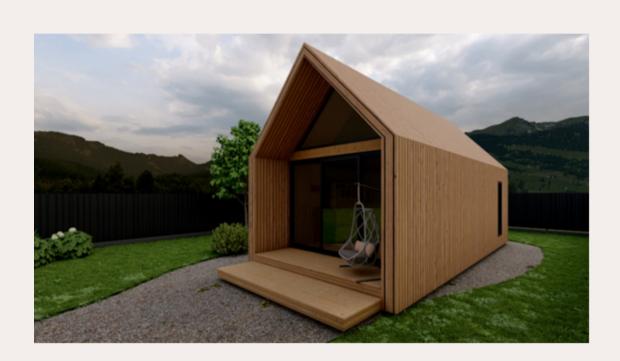

#### 35m2

Roof outside: 250 mm insulation in the roof. Roof inside: Painted plasterboard partition, or board cladding.

Walls outside: Insulation 250mm. Facade from dry, planed boards, painted with high-quality water-based facade paints. Walls inside: Painted plasterboard partition, or board cladding.

Floor: insulation 250 mm, carcass protection against rodents. Floor inside: Flooring plasterboard, laminate.

Windows: PVC windows and external doors with 3 glasses.

Electrical installation: Wired electrical wiring, complies with EU standard, switch cabinet with safety devices, built-in contacts and switches. Plumbing installation: Sewerage, cold and hot water inlet in the bathroom and kitchen. Toilet bowl, shower cabin, sink, mixers. Water heating boiler 75l.

Heating: Electric heaters. **Kitchen:** Ikea furniture without kitchen equipment. Sink and mixer.

Price: From 1300 Eur/m2 + VAT