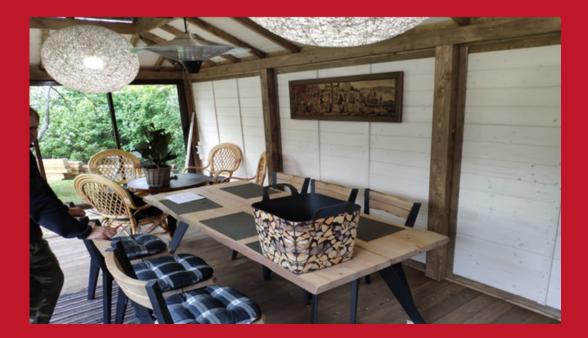

#### Tiny house- MM-1

**Roof outside:** 250 mm insulation in the roof. Rukki classic original metal roofing and drainage system. **Roof inside:** Plasterboard partition.

Walls outside: Facade from dry, planed boards, painted with high-quality water-based facade paints produced in Germany and Sweden. Walls inside: Double plasterboard partitions.

**Floor:** insulation 150 mm polystyrene; carcass protection against rodents. **Floor inside:** Flooring plasterboard.

Windows: PVC windows and external doors with GEALAN 8000 7-chamber profile, twochamber package with 3 glasses.

**Electrical installation:** Wired electrical wiring, complies with EU standard, switch cabinet with safety devices, built-in contacts and switches for branch boxes **Plumbing installation:** Sewerage and cold water inlet in the bathroom and kitchen.