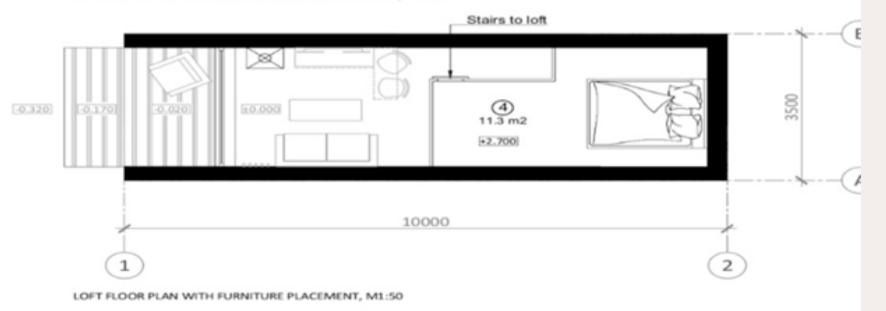

#### 1st FLOOR PLAN WITH FURNITURE PLACEMENT, M1:100

#### LOFT FLOOR PLAN WITH FURNITURE PLACEMENT, M1:100