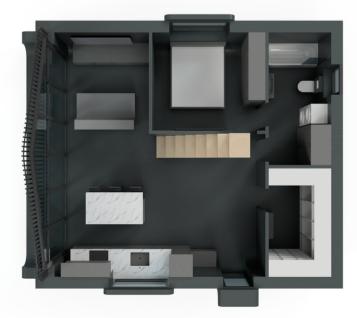

ene; carcass protection against rodents. **Floor inside:** Flooring plasterboard.

**Windows:** PVC windows and external doors with GEALAN 8000 7-chamber profile, two-chamber package with 3 glasses.

**Electrical installation:** Wired electrical wiring, complies with EU standard, switch cabinet with safety devices, built-in contacts and switches for branch boxes.

**Plumbing installation:** Sewerage and cold water inlet in the bathroom and kitchen.



#### 24m2; 40m2; 55,12m2, 100m2

The house is suitable for living all year round.

3-pane aluminum/wooden windows/ plastic windows (depends on the house size) The insulation layer 300mm or 200mm (depends on the house size) Roto roof windows. Electrical control.

Available in partial finish or Full finish.

Price: from 1900 Eur + VAT /m2







# 40m2

| FLOOR PLAN WITH FURNITURE PLACEMENT, M1:50                                                                           |  |
|----------------------------------------------------------------------------------------------------------------------|--|
| $\begin{array}{c} \hline \\ \hline $ |  |
| 10000 2                                                                                                              |  |





**Roof outside:** 250 mm insulation in the roof. Roof inside: Painted plasterboard partition, or board cladding.

Walls outside: Insulation 250mm. Facade from dry, planed boards, painted with high-quality water-based facade paints. Walls inside: Painted plasterboard partition, or board cladding.

Floor: insulation 250 mm, carcass protection against rodents. Floor ins