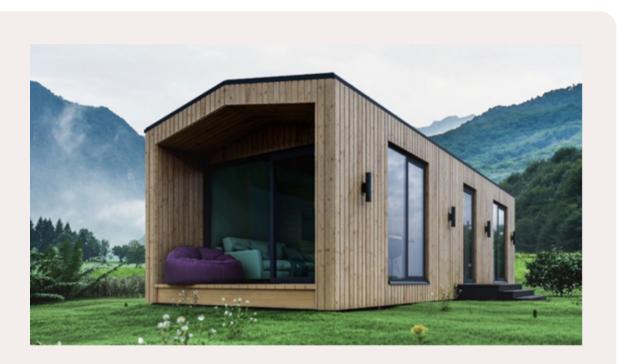

#### 24m2; 40m2; 55,12m2, 100m2

The house is suitable for living all year round.

3-pane aluminum/wooden windows/ plastic windows (depends on the house size) The insulation layer 300mm or 200mm (depends on the house size) Roto roof windows. Electrical control.

Available in partial finish or Full finish.

Price: from 1900 Eur + VAT /m2