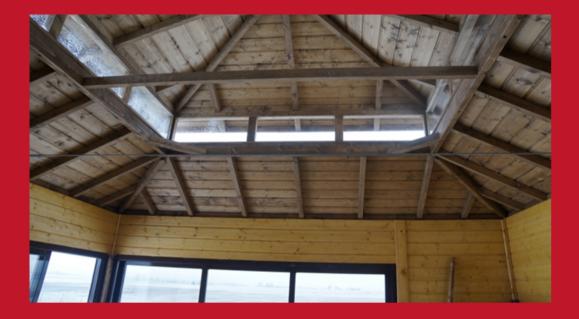

#### Tiny house- MM-1

**Roof outside:** 250 mm insulation in the roof. Rukki classic original metal roofing and drainage system. **Roof inside:** Plasterboard partition.

Walls outside: Facade from dry, planed boards, painted with high-quality water-based facade paints produced in Germany and Sweden. Walls inside: Double plasterboard partitions.

**Floor:** insulation 150 mm polystyrene; carcass protection against rodents. **Floor inside:** Flooring plasterboard.

Windows: PVC windows and external doors with GEALAN 8000 7-chamber profile, twochamber package with 3 glasses.

**Electrical installation:** Wired electrical wiring, complies with EU standard, switch cabinet with safety devices, built-in contacts and switches for branch boxes **Plumbing installation:** Sewerage and cold water inlet in the bathroom and kitchen.