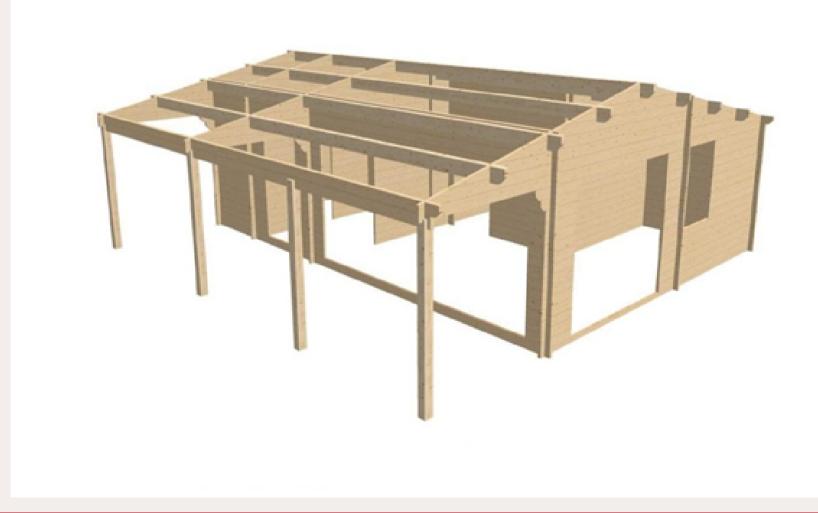

### 60m2

This house kit includes wooden frame construction with wall thickness 44m, as well as wooden windows with two glasses and wooden doors. Dimensions (width x length): 8000 x 8000 mm Wall thickness: 44 mm Wall height: 2295 mm Roof pitch: (degree + Total cottage altitude): 12°, 3191 mm Roof thickness: 19 mm Floor thickness: 19 mm Rafters dimensions and quantity: 70 x 190 mm, 7 units Front extension of the canopy: 200 mm The area of a roof:4 m2 The length of the terrace: —Outside walls area: 78 m2 Inside walls area:86 m2 Windows and doors quality: Superior (4/10/4mm

This is an excellent solution for those who prefer to build the house by themselves. Our company can deliver fully finished house, or partly finished house according to your needs. The final price will depend on client's special needs and house specification.