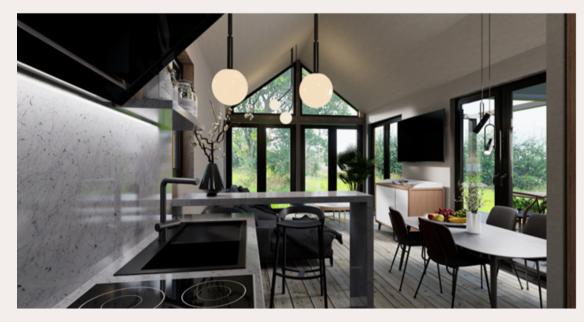

#### 24m2; 40m2; 55,12m2, 100m2

The house is suitable for living all year round.

3-pane aluminum/wooden windows/ plastic windows (depends on the house size) The insulation layer 300mm or 200mm (depends on the house size) Roto roof windows. Electrical control.