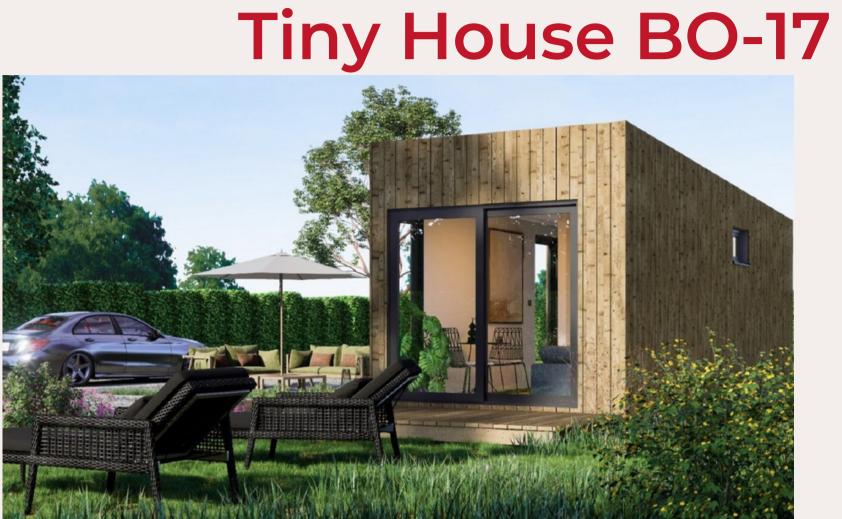

#### Tiny House BO-10 22,3m2

House dimension: 2,5mx7,2m

Roof outside: 150 mm insulation in the roof. Rukki classic original metal roofing and drainage system Roof inside: Painted plasterboard partition, or board cladding.

Walls outside: Insulation 100mm. Facade from dry, planed boards, painted with high-quality water-based facade paints. Walls inside: Painted plasterboard partition, or board cladding.

Floor: The house is built on the Vlemixx trailer model TH720 Floor inside: Flooring plasterboard, laminate.

Windows: PVC windows and external doors with 3 glasses.

Electrical installation: Wired electrical wiring, complies with EU standard, switch cabinet with safety devices, built-in contacts and switches. Plumbing installation: Sewerage, cold and hot water inlet in the bathroom and kitchen. Toilet bowl, shower cabin, sink, mixers. Water heating boiler.

Heating: Electric heaters. Kitchen: Ikea furniture without kitchen equipment. Sink and mixer.

Price: From 1300 Eur/m2 + VAT