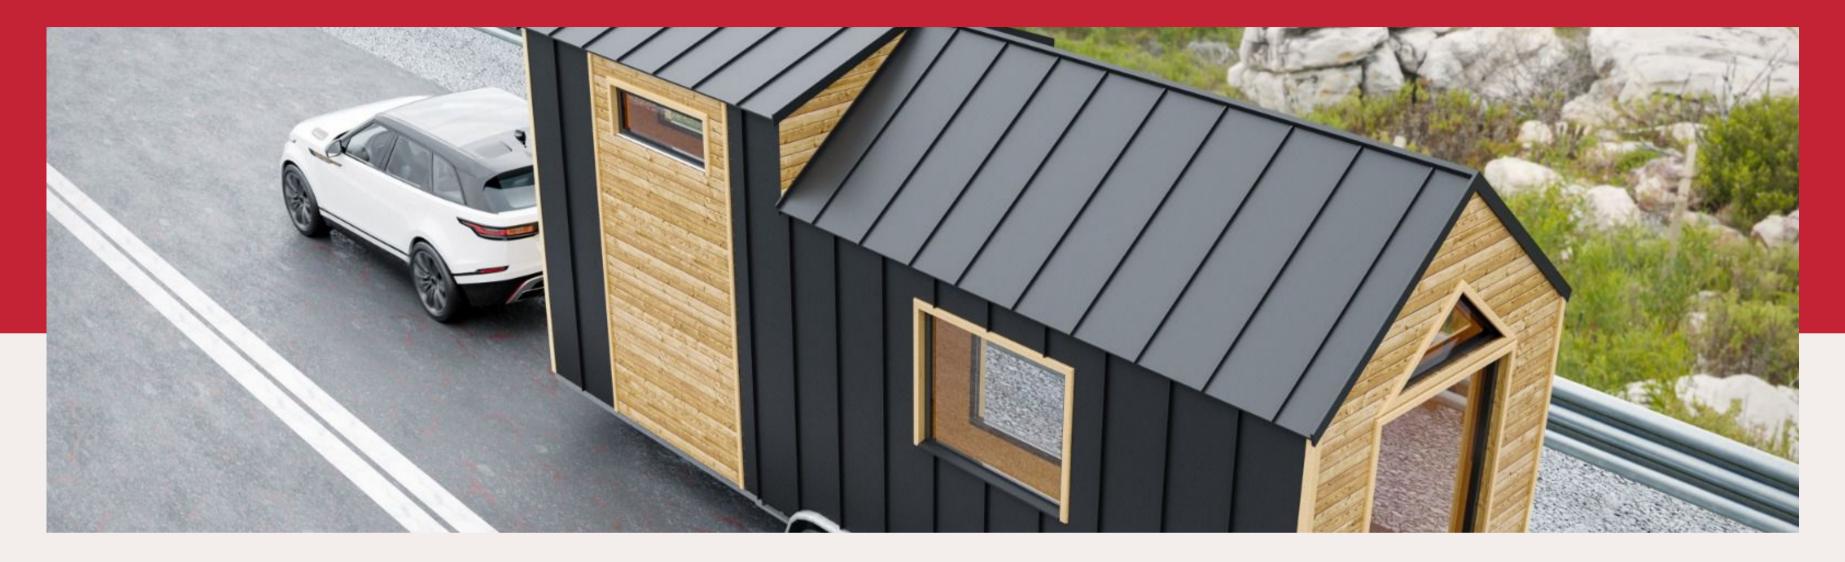

#### House dimension: 2,5mx7,2m

**Roof outside:** 150 mm insulation in the roof. Rukki classic original metal roofing and drainage system **Roof inside:** Painted plasterboard partition, or board cladding.

Walls outside: Insulation 100mm. Facade from dry, planed boards, painted with high-quality water-based facade paints. Walls inside: Painted plasterboard partition, or board cladding.

**Floor:** The house is built on the Vlemixx trailer model TH720 **Floor inside:** Flooring plasterboard, laminate.

Windows: PVC windows and external doors with 3 glasses.

**Electrical installation:** Wired electrical wiring, complies with EU standard, switch cabinet with safety devices, built-in contacts and switches.

Plumbing installation: Sewerage, cold and hot water inlet in the bathroom and kitchen. Toilet bowl, shower cabin, sink, mixers. Water heating boiler.

Heating: Electric heaters.

Kitchen: Ikea furniture without kitchen equipment. Sink and mixer.