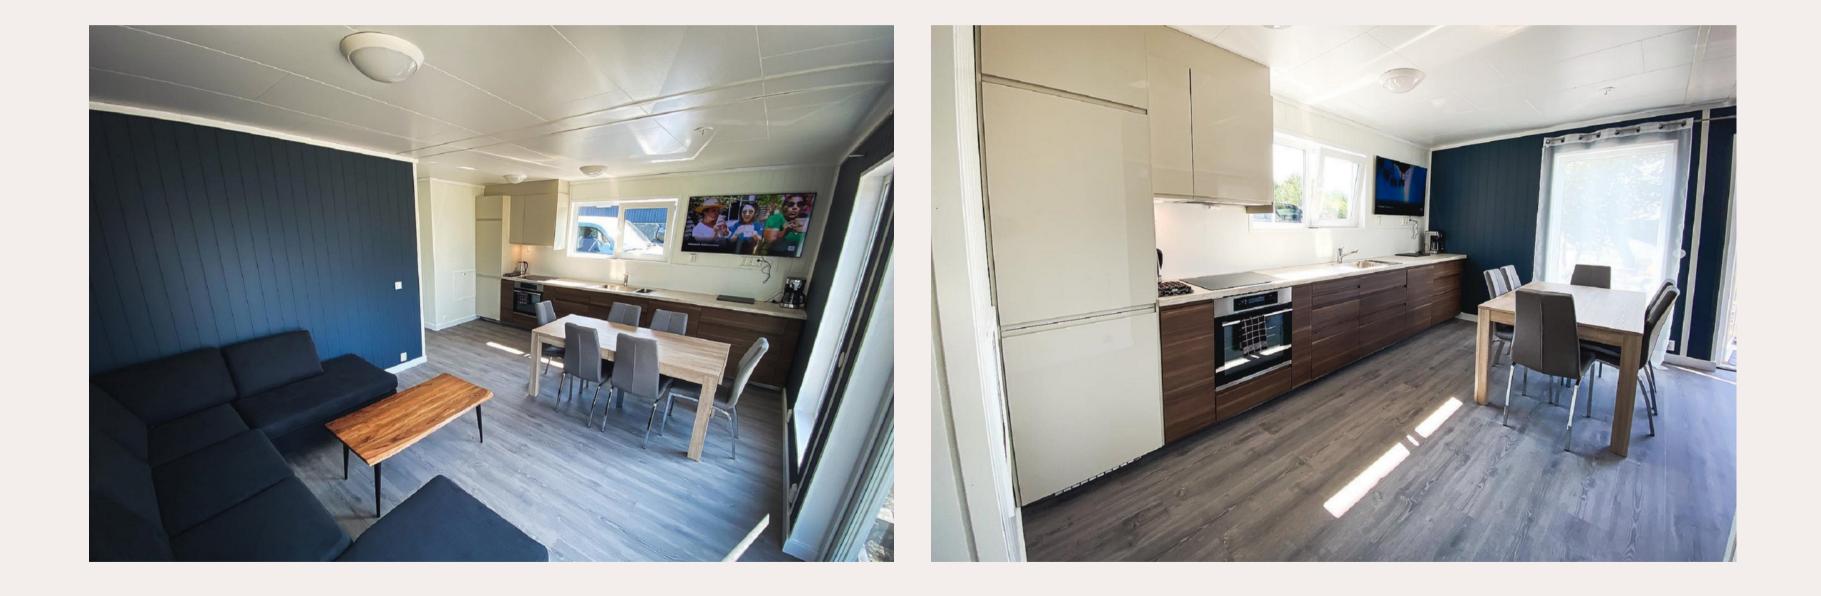

### **Tiny house- MM-3**

54m2

Roof outside: 250 mm insulation in the roof. Rukki classic original metal roofing and drainage system.

**Roof inside:** Plasterboard partition.

Walls outside: Facade from dry, planed boards, painted with high-quality water-based facade paints produced in Germany and Sweden.

Walls inside: Double plasterboard partitions.

Floor: insulation 150 mm polystyrene; carcass protection against rodents. Floor inside: Flooring plasterboard.

Windows: PVC windows and external doors with GEALAN 8000 7-chamber profile, twochamber package with 3 glasses.

Electrical installation: Wired electrical wiring, complies with EU standard, switch cabinet with safety devices, built-in contacts and switches for branch boxes **Plumbing installation:** Sewerage and cold water inlet in the bathroom and kitchen.