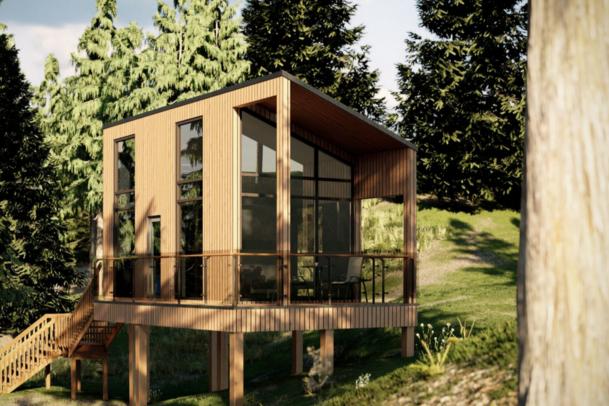

### **Tiny house- MM-3**

54m2

Roof outside: 250 mm insulation in the roof. Rukki classic original metal roofing and drainage system.

**Roof inside:** Plasterboard partition.

Walls outside: Facade from dry, planed boards, painted with high-quality water-based facade paints produced in Germany and Sweden.

Walls inside: Double plasterboard partitions.

Floor: insulation 150 mm polystyrene; carcass protection against rodents. Floor inside: Flooring plasterboard.

Windows: PVC windows and external doors with GEALAN 8000 7-chamber profile, twochamber package with 3 glasses.

Electrical installation: Wired electrical wiring, complies with EU standard, switch cabinet with safety devices, built-in contacts and switches for branch boxes **Plumbing installation:** Sewerage and cold water inlet in the bathroom and kitchen.