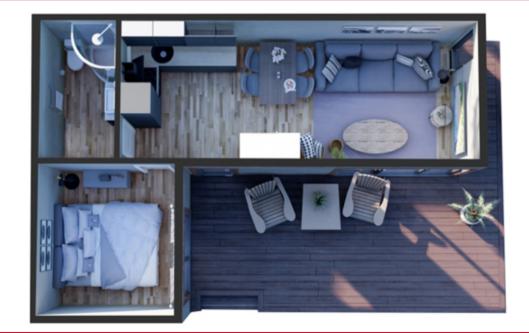

# 40m2

| FLOOR PLAN WITH FURNITURE PLACEMENT, M1:50                                                                           |  |
|----------------------------------------------------------------------------------------------------------------------|--|
| $\begin{array}{c} \hline \\ \hline $ |  |
| 10000 2                                                                                                              |  |