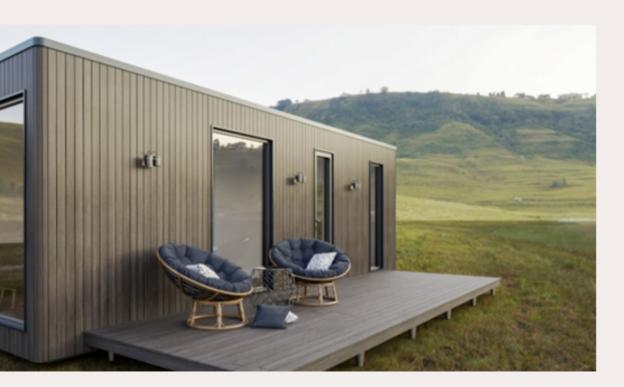

#### Tiny house- MM-1

**Roof outside:** 250 mm insulation in the roof. Rukki classic original metal roofing and drainage system. **Roof inside:** Plasterboard partition.

Walls outside: Facade from dry, planed boards, painted with high-quality water-based facade paints produced in Germany and Sweden. Walls inside: Double plasterboard partitions.

**Floor:** insulation 150 mm polystyrene; carcass protection against rodents. **Floor inside:** Flooring plasterboard.

Windows: PVC windows and external doors with GEALAN 8000 7-chamber profile, twochamber package with 3 glasses.

**Electrical installation:** Wired electrical wiring, complies with EU standard, switch cabinet with safety devices, built-in contacts and switches for branch boxes **Plumbing installation:** Sewerage and cold water inlet in the bathroom and kitchen.