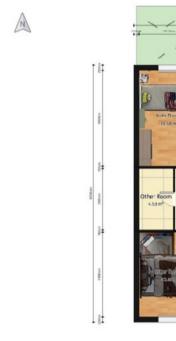

# 40m2

| FLOOR PLAN WITH FURNITURE PLACEMENT, M1:50                                                                           |  |
|----------------------------------------------------------------------------------------------------------------------|--|
| $\begin{array}{c} \hline \\ \hline $ |  |
| 10000 2                                                                                                              |  |