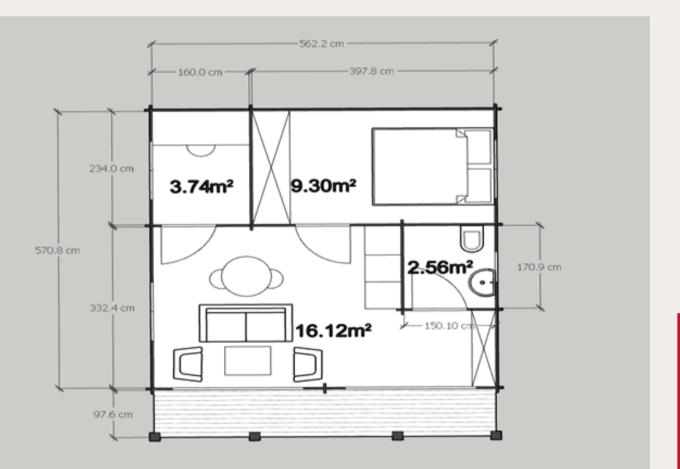

### **Tiny house- MM-3**

54m2

Roof outside: 250 mm insulation in the roof. Rukki classic original metal roofing and drainage system.

**Roof inside:** Plasterboard partition.

Walls outside: Facade from dry, planed boards, painted with high-quality water-based facade paints produced in Germany and Sweden.

Walls inside: Double plasterboard partitions.

Floor: insulation 150 mm polystyrene; carcass protection against rodents. Floor inside: Flooring plasterboard.

Windows: PVC windows and external doors with GEALAN 8000 7-chamber profile, twochamber package with 3 glasses.

Electrical installation: Wired electrical wiring, complies with EU standard, switch cabinet with safety devices, built-in contacts and switches for branch boxes **Plumbing installation:** Sewerage and cold water inlet in the bathroom and kitchen.