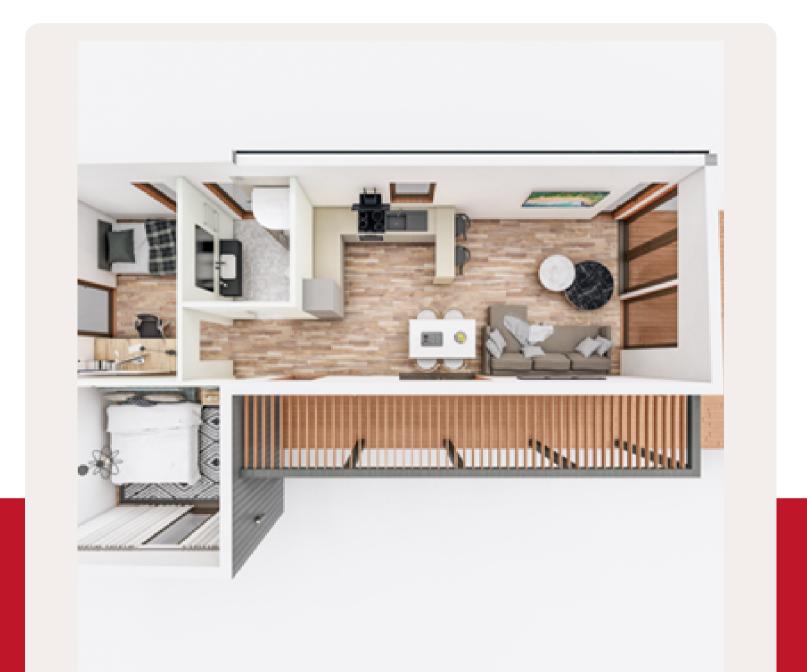

#### 60m2

60m2

**Roof outside:** 250 mm insulation in the roof. Rukki classic original metal roofing and drainage system. Roof inside: Plasterboard partition.

Walls outside: Facade from dry, planed boards, painted with high-quality water-based facade paints produced in Germany and Sweden. Walls inside: Double plasterboard partitions.

Floor: insulation 150 mm polystyrene; carcass protection against rodents. Floor inside: Flooring plasterboard.

Windows: PVC windows and external doors with GEALAN 8000 7-chamber profile, two-chamber package with 3 glasses.

Electrical installation: Wired electrical wiring, complies with EU standard, switch cabinet with safety devices, built-in contacts and switches for branch boxes

Plumbing installation: Sewerage and cold water inlet in the bathroom and kitchen

Price: From 1300 Eur/m2 + VAT