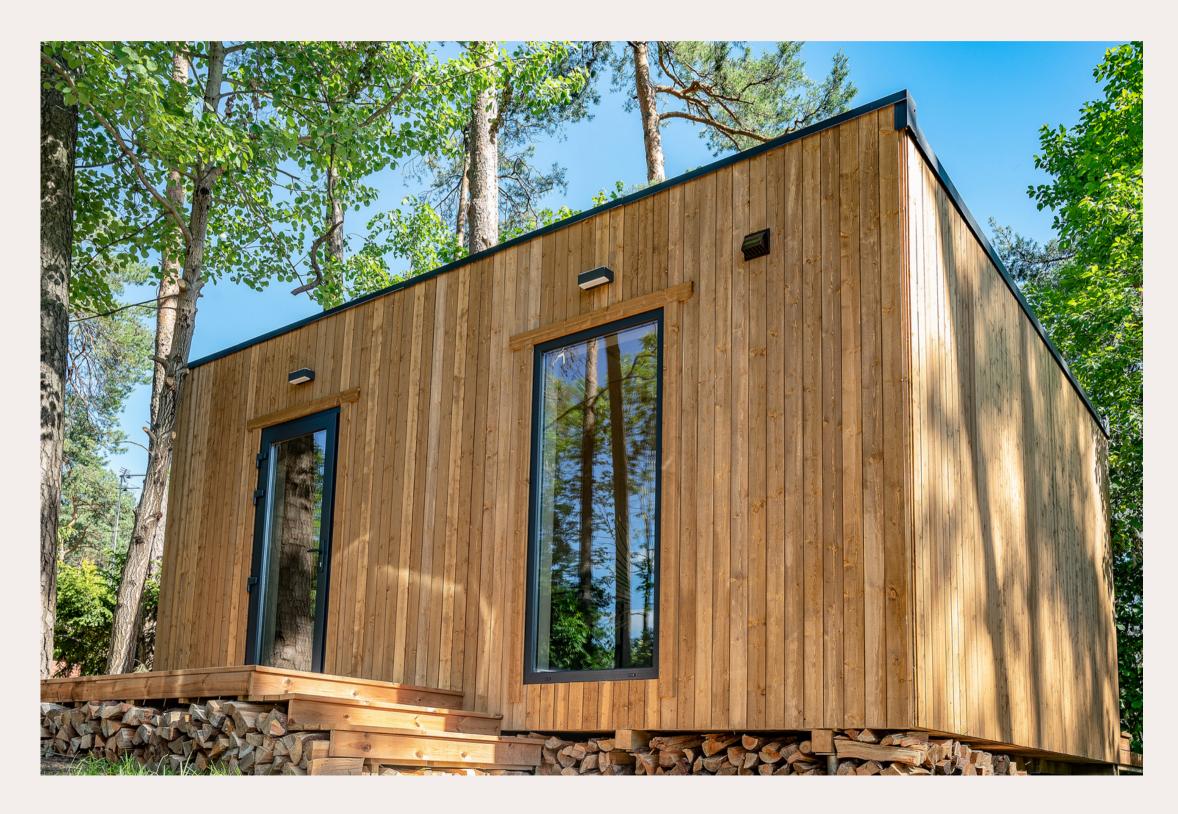

#### Tiny house- MM-1

**Roof outside:** 250 mm insulation in the roof. Rukki classic original metal roofing and drainage system. **Roof inside:** Plasterboard partition.

Walls outside: Facade from dry, planed boards, painted with high-quality water-based facade paints produced in Germany and Sweden. Walls inside: Double plasterboard partitions.

**Floor:** insulation 150 mm polystyrene; carcass protection against rodents. **Floor inside:** Flooring plasterboard.

Windows: PVC windows and external doors with GEALAN 8000 7-chamber profile, twochamber package with 3 glasses.

**Electrical installation:** Wired electrical wiring, complies with EU standard, switch cabinet with safety devices, built-in contacts and switches for branch boxes **Plumbing installation:** Sewerage and cold water inlet in the bathroom and kitchen.