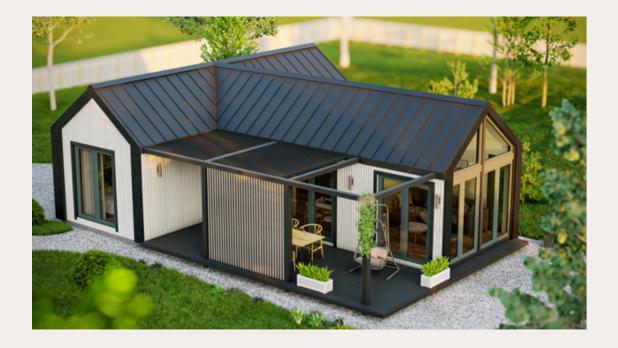

#### 24m2; 40m2; 55,12m2, 100m2

The house is suitable for living all year round.

3-pane aluminum/wooden windows/ plastic windows (depends on the house size) The insulation layer 300mm or 200mm (depends on the house size) Roto roof windows. Electrical control.