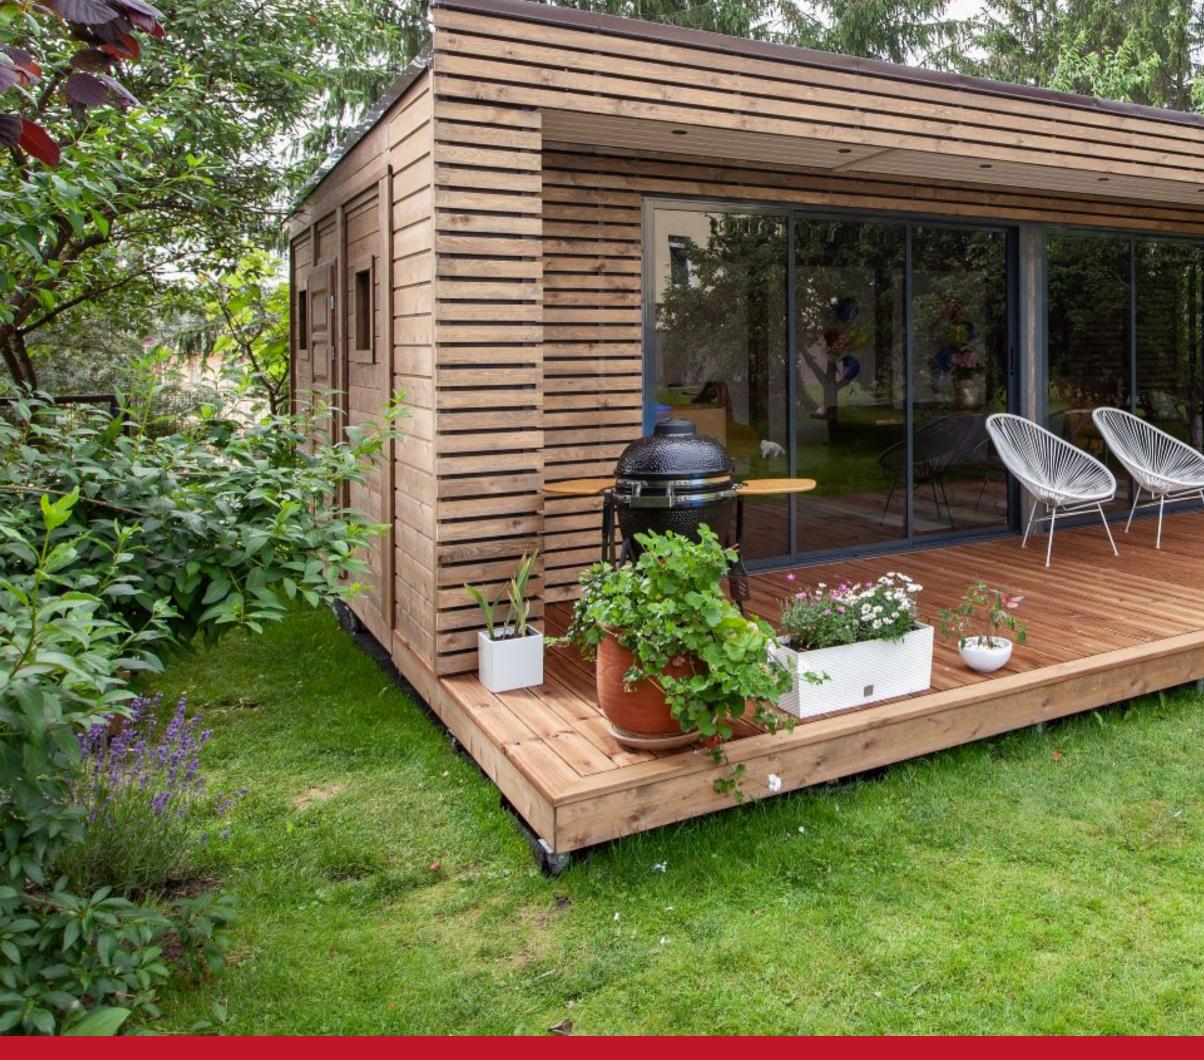

### 60m2

This house kit includes wooden frame construction with wall thickness 44m, as well as wooden windows with two glasses and wooden doors. Dimensions (width x length): 8000 x 8000 mm Wall thickness: 44 mm Wall height: 2295 mm Roof pitch: (degree + Total cottage altitude): 12°, 3191 mm Roof thickness: 19 mm Floor thickness: 19 mm Rafters dimensions and quantity: 70 x 190 mm, 7 units Front extension of the canopy: 200 mm The area of a roof:4 m2 The length of the terrace: —Outside walls area: 78 m2 Inside walls area:86 m2 Windows and doors quality: Superior (4/10/4mm

This is an excellent solution for those who prefer to build the house by themselves. Our company can deliver fully finished house, or partly finished house according to your needs. The final price will depend on client's special needs and house specification.

Price: From 1300 Eur/m2 + VAT

This house kit include wooden frame construction with wall thickness 44m, as well as wooden windows with two glasses and wooden doors:

Dimensions (width x length): 5870 x 7000 mm Wall thickness: 44 mm Wall height: 2295 mm Roof pitch (degree + Total cottage altitude): 12°, 2994 mm Roof thickness: 19 mm Floor thickness: 19 mm Rafters dimensions and quantity: 70 x 140 mm, 5 units Front extension of the canopy: 200 mm The area of a roof:2 m2 The length of the terrace — Outside walls area:73 m2 Inside walls area:41 m2 Windows and doors quality: Superior (4/10/4mm)