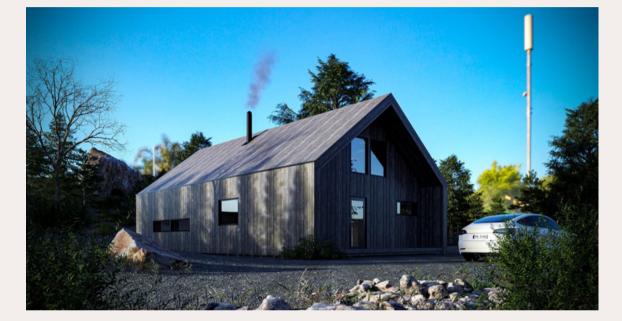

## **Tiny House MM-2**

#### 60m2

60m2

**Roof outside:** 250 mm insulation in the roof. Rukki classic original metal roofing and drainage system. Roof inside: Plasterboard partition.

Walls outside: Facade from dry, planed boards, painted with high-quality water-based facade paints produced in Germany and Sweden. Walls inside: Double plasterboard partitions.

Floor: insulation 150 mm polystyrene; carcass protection against rodents. Floor inside: Flooring plasterboard.

Windows: PVC windows and external doors with GEALAN 8000 7-chamber profile, two-chamber package with 3 glasses.

Electrical installation: Wired electrical wiring, complies with EU standard, switch cabinet with safety devices, built-in contacts and switches for branch boxes

Plumbing installation: Sewerage and cold water inlet in the bathroom and kitchen

Price: From 1300 Eur/m2 + VAT