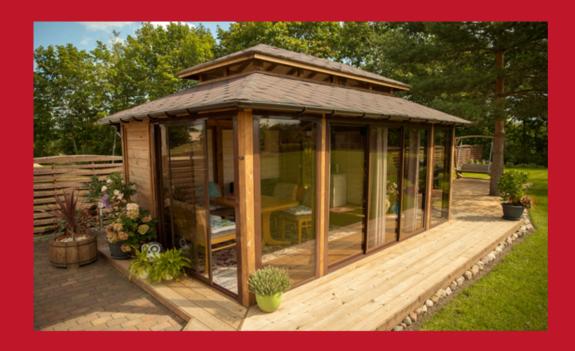

#### House sizes:

- 12m2 (3,0mx4,0m)
- 15m2 (3,0mx5,0m)
- 18m2 (3,0mx6,0m)
- 24m2 (4,0mx6,0m)

Roof outside: Bituminous tiles: color black, brown, green, red. Uninsulated. Rain system.

**Roof inside:** The roof crown is covered and the columns are made of glued wood beam 120 X 120 mm; Spruce rafters 45 X 70 mm / A class, spruce wood roofs 20 X 120 mm / A class, the roof wood wood is coated with brown Remmers Polisander (Germany).

#### Walls outside: Planed spruce wood frame 43 X 4

3 mm; Insulation 50 mm thick stone wool "PAROC", diffusion film spruce wood siding 20 X 120 mm / A class. The facade wood is coated with brown Remmers Polisander (Germany) impregnate, total wall thickness 80 mm. Walls inside: spruce wood siding 20 X 120 mm / A class.

Floor: insulated with polystyrene 50 mm, diffused film coated, double floor frame 45 X 70 mm.

Floor inside: punched baseboards 28mm.

Windows: aluminum profile 4 mm tempered glass system, 2 glasses.

**Terrace:** Impregnated pine terrace boards.