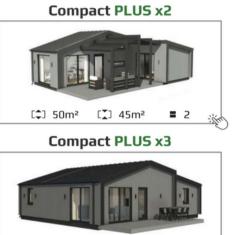

#### 43/50/60/102m2

**Roof:** Metal sheets, PVC membrane **Walls inside:** Plywood, wood cladding, gypsum **Walls outside:** wood cladding, fiber cement panels, other decorative materials

Windows and doors: PVC, Wood, Aluminum Heating: Air to air heat pump, Electric heated floors, Air to water heat pump Ventilation: Natural air supply, Complex heat-recovery system, Local heat – recovery system.

#### 43/50/60/102m2

[\$] 102m² [┇] 85m² ■ 3 🔆