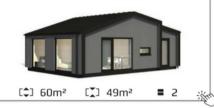

#### 43/50/60/102m2

**Roof:** Metal sheets, PVC membrane **Walls inside:** Plywood, wood cladding, gypsum **Walls outside:** wood cladding, fiber cement panels, other decorative materials

Windows and doors: PVC, Wood, Aluminum Heating: Air to air heat pump, Electric heated floors, Air to water heat pump Ventilation: Natural air supply, Complex heat-recovery system, Local heat – recovery system.

#### 43/50/60/102m2