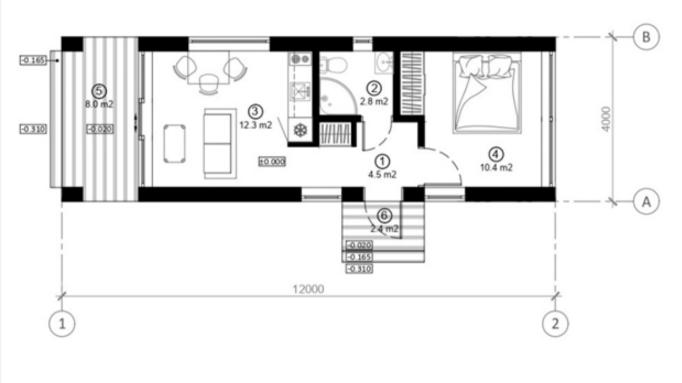

ation 250mm. Facade from dry, planed boards, painted with high-quality water-based facade paints. Walls inside: Painted plasterboard partition, or board cladding.

Floor: insulation 250 mm, carcass protection against rodents. Floor inside: Flooring plasterboard, laminate.

Windows: PVC windows and external doors with 3 glasses.

Electrical installation: Wired electrical wiring, complies with EU standard, switch cabinet with safety devices, built-in contacts and switches. Plumbing installation: Sewerage, cold and hot water inlet in the bathroom and kitchen. Toilet bowl, shower cabin, sink, mixers. Water heating boiler 75l.

Heating: Electric heaters. Kitchen: Ikea furniture without kitchen equipment. Sink and mixer. Terrace: Pine terrace boards.

Price: From 1300 Eur/m2 + VAT

#### 40m2







#### 1st FLOOR PLAN WITH FURNITURE PLACEMENT, M1:100





Roof outside: 250 mm insulation in the roof. Rukki classic original metal roofing and drainage system Roof inside: Painted plasterboard partition, or board cladding.

Walls outside: Insulation 250mm. Facade from dry, planed boards, painted with high-quality water-based facade paints. Walls inside: Painted plasterboard partition, or board cladding.

Floor: insulation 250 mm, carcass protection against rodents. Floor inside: Flooring plasterboard, laminate.

Windows: PVC windows and external doors with 3 glasses.

Electrical installation: Wired electrical wiring, complies with EU standard, switch cabinet with safety devices, built-in contacts and switches. Plumbing installation: Sewerage, cold and hot water inlet in the bathroom a