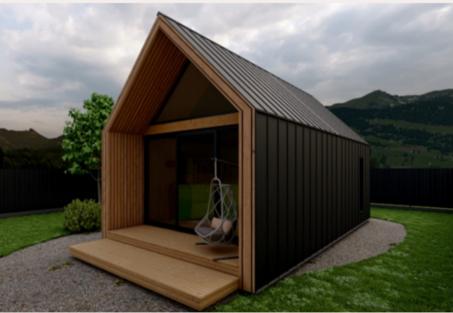

#### Tiny house- MM-1

**Roof outside:** 250 mm insulation in the roof. Rukki classic original metal roofing and drainage system. **Roof inside:** Plasterboard partition.

Walls outside: Facade from dry, planed boards, painted with high-quality water-based facade paints produced in Germany and Sweden. Walls inside: Double plasterboard partitions.

**Floor:** insulation 150 mm polystyrene; carcass protection against rodents. **Floor inside:** Flooring plasterboard.

Windows: PVC windows and external doors with GEALAN 8000 7-chamber profile, twochamber package with 3 glasses.

**Electrical installation:** Wired electrical wiring, complies with EU standard, switch cabinet with safety devices, built-in contacts and switches for branch boxes **Plumbing installation:** Sewerage and cold water inlet in the bathroom and kitchen.