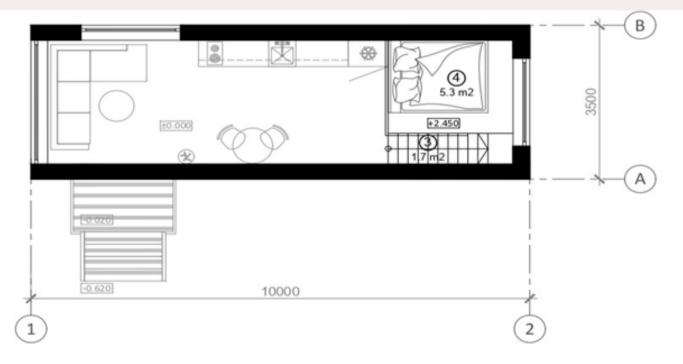

Walls outside: Insulation 250mm. Facade from metallic, or dry, planed boards, painted with high-quality water-based facade paints. Walls inside: Painted plasterboard partition, or board cladding.

Floor: insulation 250 mm, carcass protection against rodents. Floor inside: Flooring plasterboard, laminate.

Windows: PVC windows and external doors with 3 glasses.

Electrical installation: Wired electrical wiring, complies with EU standard, switch cabinet with safety devices, built-in contacts and switches. Plumbing installation: Sewerage, cold and hot water inlet in the bathroom and kitchen. Toilet bowl, shower cabin, sink, mixers. Water heating boiler 75l.

Heating: Electric heaters. **Kitchen:** Ikea furniture without kitchen equipment. Sink and mixer.

Price: From 1300 Eur/m2 + VAT









#### 1st FLOOR PLAN WITH FURNITURE PLACEMENT, M1:100

#### LOFT FLOOR PLAN WITH FURNITURE PLACEMENT, M1:100

#### 35m2



**Roof outside:** 250 mm insulation in the roof. **Roof inside:** Painted plasterboard partition, or board cladding.

Walls outside: Insulation 250mm. Facade from dry, planed boards, painted with high-quality water-based facade paints. Walls inside: Painted plasterboard partition, or board cladding.

Floor: insulation 250 mm, carcass protection against rodents. Floor inside: Flooring plasterboard, laminate.

Windows: PVC windows and external doors with 3 glasses.

Electrical installation: Wired electrical wiring, complies with EU standard, switch cabinet with safety devices, built-in contacts and switches. Plumbing installation: Sewerage, cold and hot water inlet in t