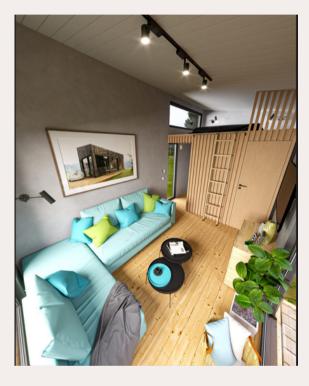

#### Tiny house- MM-1

**Roof outside:** 250 mm insulation in the roof. Rukki classic original metal roofing and drainage system. **Roof inside:** Plasterboard partition.

Walls outside: Facade from dry, planed boards, painted with high-quality water-based facade paints produced in Germany and Sweden. Walls inside: Double plasterboard partitions.

**Floor:** insulation 150 mm polystyrene; carcass protection against rodents. **Floor inside:** Flooring plasterboard.

Windows: PVC windows and external doors with GEALAN 8000 7-chamber profile, twochamber package with 3 glasses.

**Electrical installation:** Wired electrical wiring, complies with EU standard, switch cabinet with safety devices, built-in contacts and switches for branch boxes **Plumbing installation:** Sewerage and cold water inlet in the bathroom and kitchen.