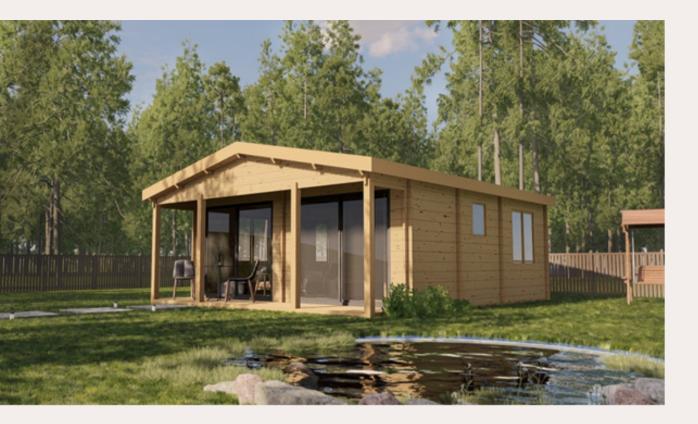

ness 44m, as well as wooden windows with two glasses and wooden doors. Dimensions (width x length): 8000 x 8000 mm Wall thickness: 44 mm Wall height: 2295 mm Roof pitch: (degree + Total cottage altitude): 12°, 3191 mm Roof thickness: 19 mm Floor thickness: 19 mm Rafters dimensions and quantity: 70 x 190 mm, 7 units Front extension of the canopy: 200 mm The area of a roof:4 m2 The length of the terrace: —Outside walls area: 78 m2 Inside walls area:86 m2 Windows and doors quality: Superior (4/10/4mm

This is an excellent solution for those who prefer to build the house by themselves. Our company can deliver fully finished house, or partly finished house according to your needs. The final price will depend on client's special needs and house specification.

Price: From 1300 Eur/m2 + VAT











This house kit include wooden frame construction with wall thickness 44m, as well as wooden windows with two glasses and wooden doors:

Dimensions (width x length): 5870 x 7000 mm Wall thickness: 44 mm Wall height: 2295 mm Roof pitch (degree + Total cottage altitude): 12°, 2994 mm Roof thickness: 19 mm Floor thickness: 19 mm Rafters dimensions and quantity: 70 x 140 mm, 5 units Front extension of the canopy: 200 mm The area of a roof:2 m2 The length of the terrace — Outside walls area:73 m2 Inside walls area:41 m2 Windows and doors quality: Superior (4/10/4mm)

This is an excellent solution for those who prefer to build the house by themselves. Our company can deliver fully finished house, or partly finished house according to your needs. The final price will depend on client's speci