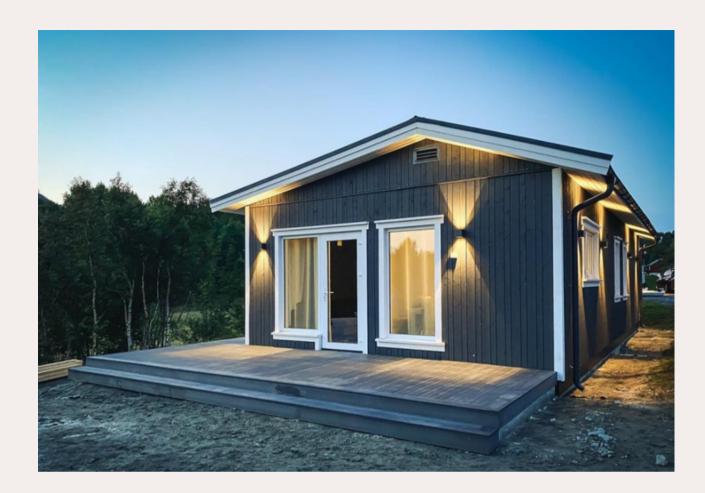

#### Tiny house- MM-1

**Roof outside:** 250 mm insulation in the roof. Rukki classic original metal roofing and drainage system. **Roof inside:** Plasterboard partition.

Walls outside: Facade from dry, planed boards, painted with high-quality water-based facade paints produced in Germany and Sweden. Walls inside: Double plasterboard partitions.

**Floor:** insulation 150 mm polystyrene; carcass protection against rodents. **Floor inside:** Flooring plasterboard.

Windows: PVC windows and external doors with GEALAN 8000 7-chamber profile, twochamber package with 3 glasses.

**Electrical installation:** Wired electrical wiring, complies with EU standard, switch cabinet with safety devices, built-in contacts and switches for branch boxes **Plumbing installation:** Sewerage and cold water inlet in the bathroom and kitchen.