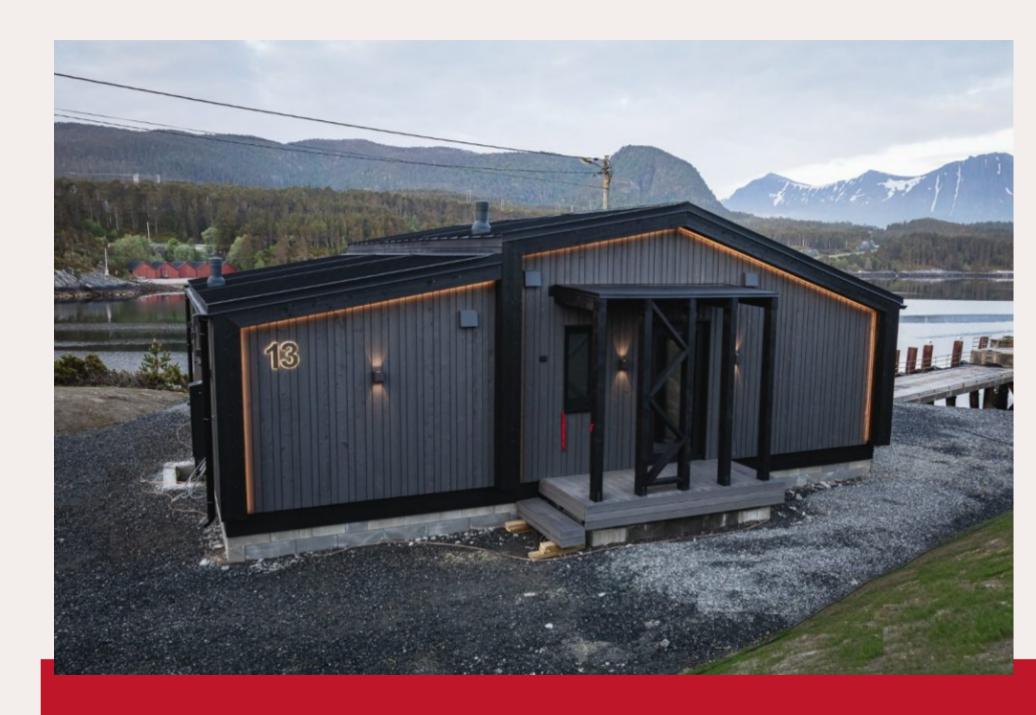

**Roof outside:** 250 mm insulation in the roof. Rukki classic original metal roofing and drainage system. **Roof inside:** Plasterboard partition.

Walls outside: Facade from dry, planed boards, painted with high-quality water-based facade paints produced in Germany and Sweden. Walls inside: Double plasterboard partitions.

**Floor:** insulation 150 mm polystyrene; carcass protection against rodents. **Floor inside:** Flooring plasterboard.

Windows: PVC windows and external doors with GEALAN 8000 7-chamber profile, twochamber package with 3 glasses.

**Electrical installation:** Wired electrical wiring, complies with EU standard, switch cabinet with safety devices, built-in contacts and switches for branch boxes. **Plumbing installation:** Sewerage and cold water inlet in the bathroom and kitchen.