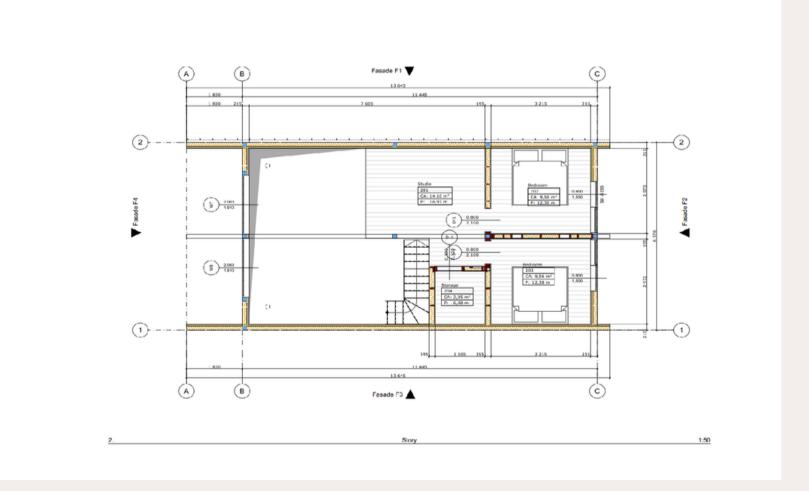

l roofing and drainage system **Roof inside:** Painted plasterboard partition, or board cladding.

Walls outside: Insulation 250mm. Facade from dry, planed boards, painted with high-quality water-based facade paints. Walls inside: Painted plasterboard partition, or board cladding.

**Floor:** insulation 250 mm, carcass protection against rodents. **Floor inside:** Flooring plasterboard, laminate.

**Windows**: PVC windows and external doors with 3 glasses. Electrical installation: Wired electrical wiring, complies with EU standard, switch cabinet with safety devices, built-in contacts and switches.

**Plumbing installation**: Sewerage, cold and hot water inlet in the bathroom and kitchen. Toilet bowl, shower cabin, sink, mixers. Water heating boiler 75l.

Heating: Electric heaters.











**Equipment:** Fully equipped. Our houses are manufactured with full decoration. The price includes: complete exterior and interior decoration (exterior, interior colors and materials are coordinated with the customer before placing the order. The entire sanitary unit is coordinated (boiler, WC, shower, cabinet with sink, all plumbing), full electricity of the house (lamps , sockets, switches).

Heating: Aerothermic heating; Hydrothermic heating; Electric radiators; Infrared floor heating.





### Tiny House HY-01



## **Tiny House HY-02**

#### 50m2

**Equipment:** Fully equipped. Our houses are manufactured with full decoration. The price includes: complete exterior and interior decoration (exterior, interior colors and materials are coordinated with the customer before placing the