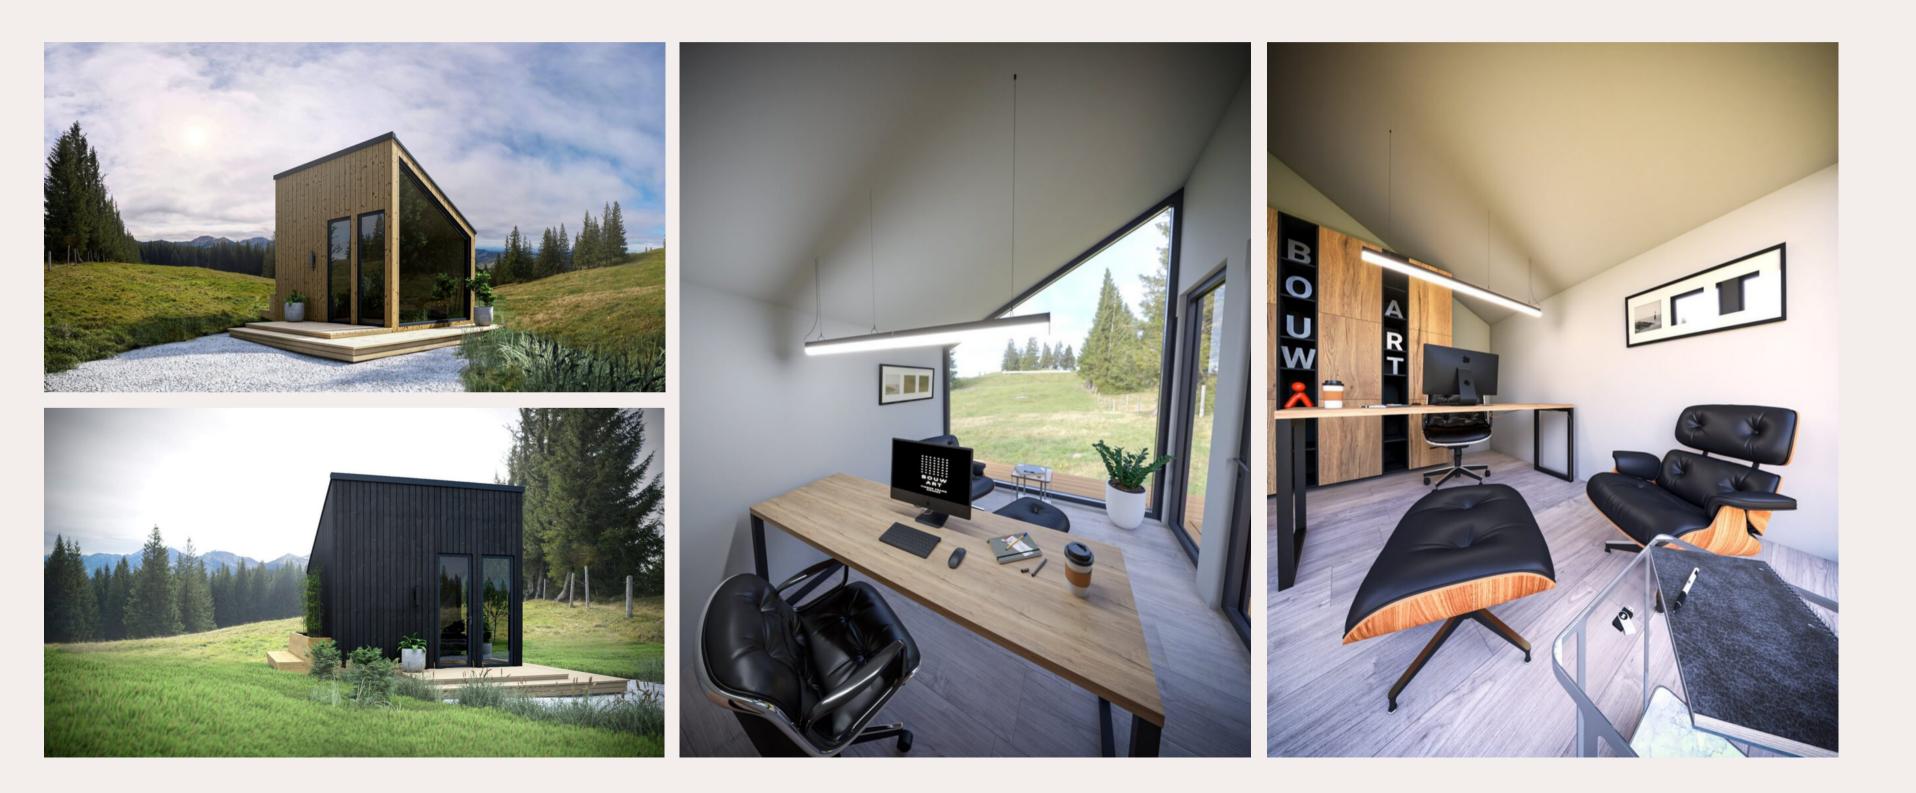

#### Tiny house- MM-1

**Roof outside:** 250 mm insulation in the roof. Rukki classic original metal roofing and drainage system. **Roof inside:** Plasterboard partition.

Walls outside: Facade from dry, planed boards, painted with high-quality water-based facade paints produced in Germany and Sweden. Walls inside: Double plasterboard partitions.

**Floor:** insulation 150 mm polystyrene; carcass protection against rodents. **Floor inside:** Flooring plasterboard.

Windows: PVC windows and external doors with GEALAN 8000 7-chamber profile, twochamber package with 3 glasses.

**Electrical installation:** Wired electrical wiring, complies with EU standard, switch cabinet with safety devices, built-in contacts and switches for branch boxes **Plumbing installation:** Sewerage and cold water inlet in the bathroom and kitchen.