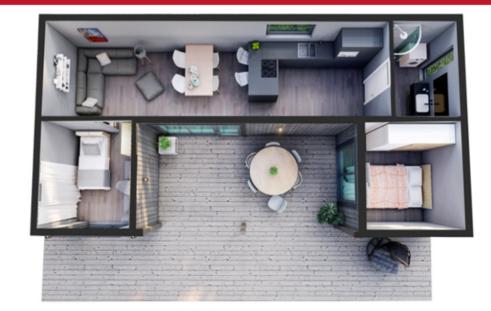

# 40m2

| FLOOR PLAN WITH FURNITURE PLACEMENT, M1:50                                                                           |  |
|----------------------------------------------------------------------------------------------------------------------|--|
| $\begin{array}{c} \hline \\ \hline $ |  |
| 10000 2                                                                                                              |  |