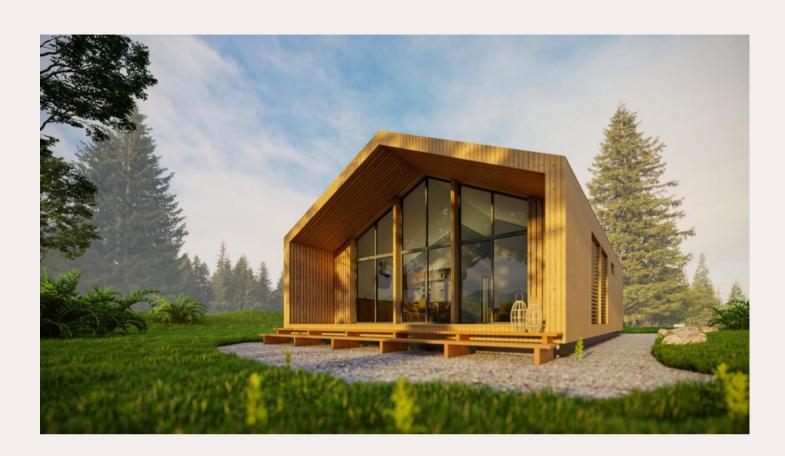

#### Tiny House BO-10 22,3m2

House dimension: 2,5mx7,2m

Roof outside: 150 mm insulation in the roof. Rukki classic original metal roofing and drainage system Roof inside: Painted plasterboard partition, or board cladding.

Walls outside: Insulation 100mm. Facade from dry, planed boards, painted with high-quality water-based facade paints. Walls inside: Painted plasterboard partition, or board cladding.

Floor: The house is built on the Vlemixx trailer model TH720 Floor inside: Flooring plasterboard, laminate.

Windows: PVC windows and external doors with 3 glasses.

Electrical installation: Wired electrical wiring, complies with EU standard, switch cabinet with safety devices, built-in contacts and switches. Plumbing installation: Sewerage, cold and hot water inlet in the bathroom and kitchen. Toilet bowl, shower cabin, sink, mixers. Water heating boiler.

Heating: Electric heaters. Kitchen: Ikea furniture without kitchen equipment. Sink and mixer.

Price: From 1300 Eur/m2 + VAT