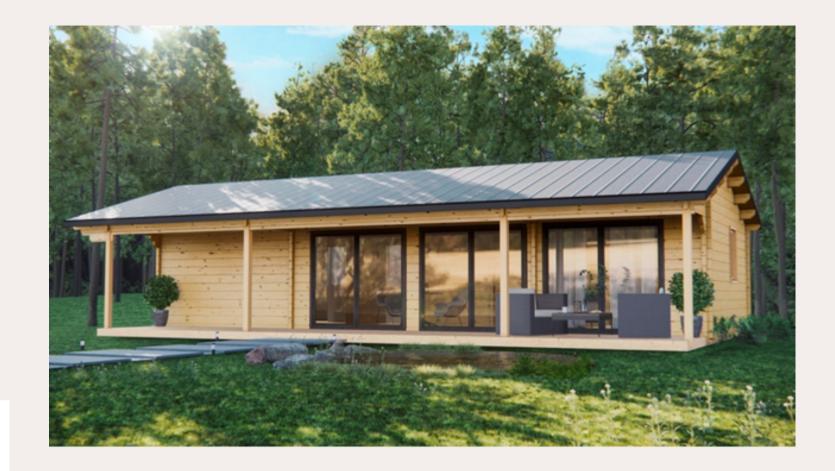

#### Tiny house- MM-1

**Roof outside:** 250 mm insulation in the roof. Rukki classic original metal roofing and drainage system. **Roof inside:** Plasterboard partition.

Walls outside: Facade from dry, planed boards, painted with high-quality water-based facade paints produced in Germany and Sweden. Walls inside: Double plasterboard partitions.

**Floor:** insulation 150 mm polystyrene; carcass protection against rodents. **Floor inside:** Flooring plasterboard.

Windows: PVC windows and external doors with GEALAN 8000 7-chamber profile, twochamber package with 3 glasses.

**Electrical installation:** Wired electrical wiring, complies with EU standard, switch cabinet with safety devices, built-in contacts and switches for branch boxes **Plumbing installation:** Sewerage and cold water inlet in the bathroom and kitchen.