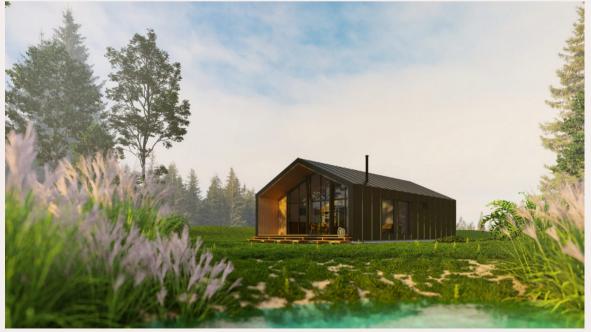

#### Tiny house- MM-1

**Roof outside:** 250 mm insulation in the roof. Rukki classic original metal roofing and drainage system. **Roof inside:** Plasterboard partition.

Walls outside: Facade from dry, planed boards, painted with high-quality water-based facade paints produced in Germany and Sweden. Walls inside: Double plasterboard partitions.

**Floor:** insulation 150 mm polystyrene; carcass protection against rodents. **Floor inside:** Flooring plasterboard.

Windows: PVC windows and external doors with GEALAN 8000 7-chamber profile, twochamber package with 3 glasses.

**Electrical installation:** Wired electrical wiring, complies with EU standard, switch cabinet with safety devices, built-in contacts and switches for branch boxes **Plumbing installation:** Sewerage and cold water inlet in the bathroom and kitchen.