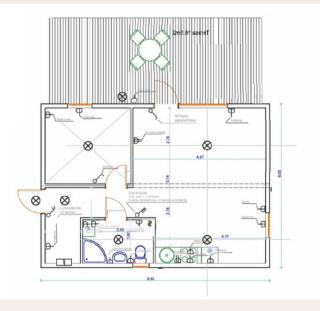

# 40m2

| FLOOR PLAN WITH FURNITURE PLACEMENT, M1:50                                                                           |  |
|----------------------------------------------------------------------------------------------------------------------|--|
| $\begin{array}{c} \hline \\ \hline $ |  |
| 10000 2                                                                                                              |  |