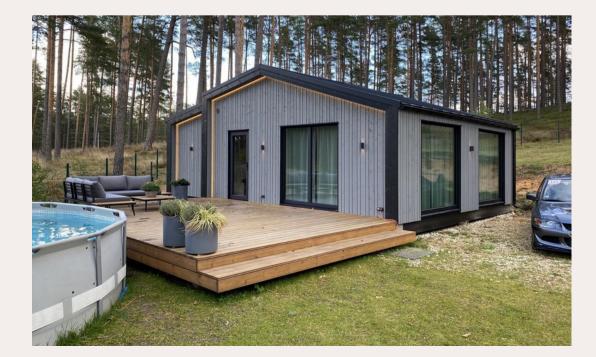

#### Tiny house- MM-1

**Roof outside:** 250 mm insulation in the roof. Rukki classic original metal roofing and drainage system. **Roof inside:** Plasterboard partition.

Walls outside: Facade from dry, planed boards, painted with high-quality water-based facade paints produced in Germany and Sweden. Walls inside: Double plasterboard partitions.

**Floor:** insulation 150 mm polystyrene; carcass protection against rodents. **Floor inside:** Flooring plasterboard.

Windows: PVC windows and external doors with GEALAN 8000 7-chamber profile, twochamber package with 3 glasses.

**Electrical installation:** Wired electrical wiring, complies with EU standard, switch cabinet with safety devices, built-in contacts and switches for branch boxes **Plumbing installation:** Sewerage and cold water inlet in the bathroom and kitchen.