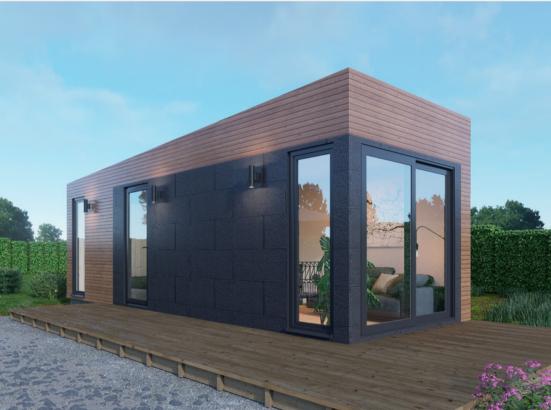

#### 24m2; 40m2; 55,12m2, 100m2

The house is suitable for living all year round.

3-pane aluminum/wooden windows/ plastic windows (depends on the house size) The insulation layer 300mm or 200mm (depends on the house size) Roto roof windows. Electrical control.

Available in partial finish or Full finish.

Price: from 1900 Eur + VAT /m2