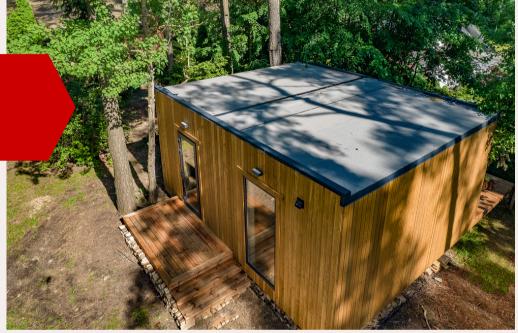

#### House sizes:

- 12m2 (3,0mx4,0m)
- 15m2 (3,0mx5,0m)
- 18m2 (3,0mx6,0m)
- 24m2 (4,0mx6,0m)

Roof outside: Bituminous tiles: color black, brown, green, red. Uninsulated. Rain system.

**Roof inside:** The roof crown is covered and the columns are made of glued wood beam 120 X 120 mm; Spruce rafters 45 X 70 mm / A class, spruce wood roofs 20 X 120 mm / A class, the roof wood wood is coated with brown Remmers Polisander (Germany).

#### Walls outside: Planed spruce wood frame 43 X 4

3 mm; Insulation 50 mm thick stone wool "PAROC", diffusion film spruce wood siding 20 X 120 mm / A class. The facade wood is coated with brown Remmers Polisander (Germany) impregnate, total wall thickness 80 mm. Walls inside: spruce wood siding 20 X 120 mm / A class.

Floor: insulated with polystyrene 50 mm, diffused film coated, double floor frame 45 X 70 mm.

Floor inside: punched baseboards 28mm.

Windows: aluminum profile 4 mm tempered glass system, 2 glasses.

**Terrace:** Impregnated pine terrace boards.