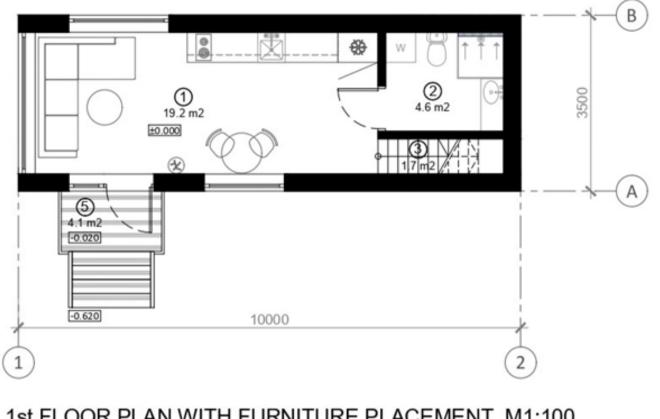

Walls outside: Insulation 250mm. Facade from metallic, or dry, planed boards, painted with high-quality water-based facade paints. Walls inside: Painted plasterboard partition, or board cladding.

Floor: insulation 250 mm, carcass protection against rodents. Floor inside: Flooring plasterboard, laminate.

Windows: PVC windows and external doors with 3 glasses.

Electrical installation: Wired electrical wiring, complies with EU standard, switch cabinet with safety devices, built-in contacts and switches. Plumbing installation: Sewerage, cold and hot water inlet in the bathroom and kitchen. Toilet bowl, shower cabin, sink, mixers. Water heating boiler 75l.

Heating: Electric heaters. **Kitchen:** Ikea furniture without kitchen equipment. Sink and mixer.

Price: From 1300 Eur/m2 + VAT









#### 1st FLOOR PLAN WITH FURNITURE PLACEMENT, M1:100

#### LOFT FLOOR PLAN WITH FURNITURE PLACEMENT, M1:100

#### 35m2



**Roof outside:** 250 mm insulation in the roof. **Roof inside:** Painted plasterboard partition, or board cladding.

Walls outside: Insulation 250mm. Facade from dry, planed boards, painted with high-quality water-based facade paints. Walls inside: Painted plasterboard partition, or board cladding.

Floor: insulation 250 mm, carcass protection against rodents. Floor inside: Flooring plasterboard, laminate.

Windows: PVC windows and external doors with 3 glasses.

Electrical installation: Wired electrical wiring, complies with EU standard, switch cabinet with safety devices, built-in contacts and switches. Plumbing installation: Sewerage, cold and hot water inlet in