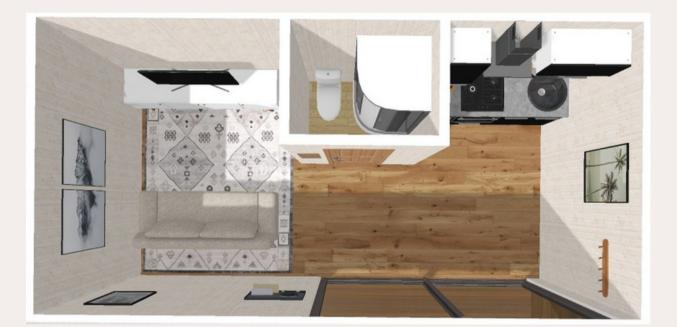

# 40m2

| FLOOR PLAN WITH FURNITURE PLACEMENT, M1:50                                                                           |  |
|----------------------------------------------------------------------------------------------------------------------|--|
| $\begin{array}{c} \hline \\ \hline $ |  |
| 10000 2                                                                                                              |  |