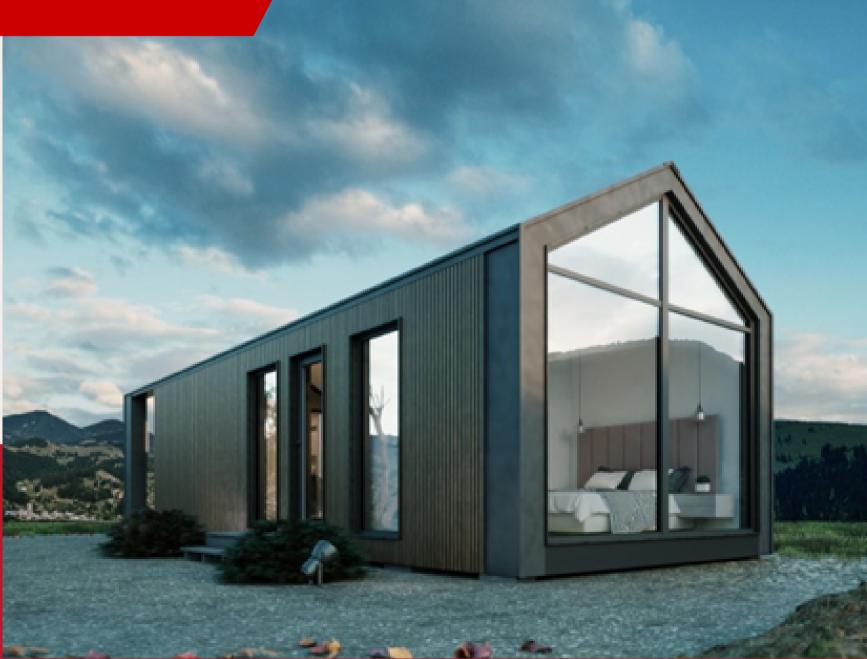

### 35m2

**Roof outside:** 250 mm insulation in the roof. Roof inside: Painted plasterboard partition, or board cladding.

Walls outside: Insulation 250mm. Facade from metallic, or dry, planed boards, painted with high-quality water-based facade paints. Walls inside: Painted plasterboard partition, or board cladding.

Floor: insulation 250 mm, carcass protection against rodents. Floor inside: Flooring plasterboard, laminate.

Windows: PVC windows and external doors with 3 glasses.

Electrical installation: Wired electrical wiring, complies with EU standard, switch cabinet with safety devices, built-in contacts and switches. Plumbing installation: Sewerage, cold and hot water inlet in the bathroom and kitchen. Toilet bowl, shower cabin, sink, mixers. Water heating boiler 75l.

Heating: Electric heaters. **Kitchen:** Ikea furniture without kitchen equipment. Sink and mixer.

Price: From 1300 Eur/m2 + VAT