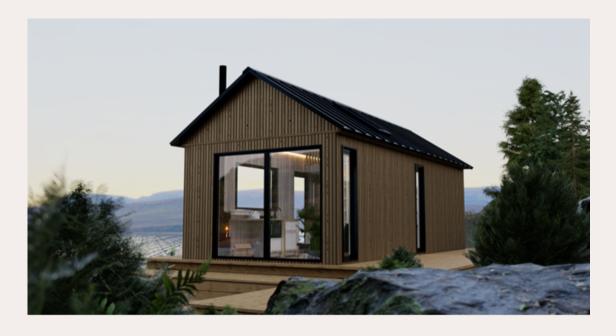

#### 24m2; 40m2; 55,12m2, 100m2

The house is suitable for living all year round.

3-pane aluminum/wooden windows/ plastic windows (depends on the house size) The insulation layer 300mm or 200mm (depends on the house size) Roto roof windows. Electrical control.

Available in partial finish or Full finish.

Price: from 1900 Eur + VAT /m2