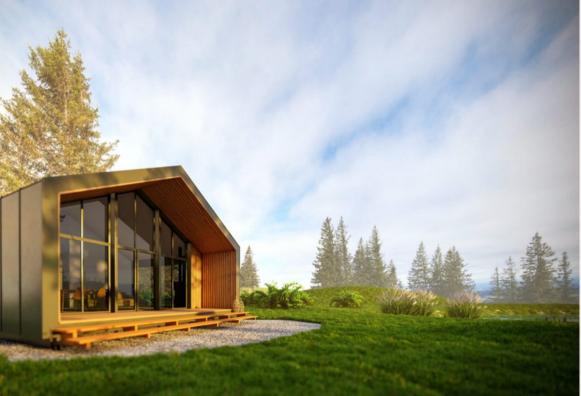

#### Tiny House BO-10 22,3m2

House dimension: 2,5mx7,2m

Roof outside: 150 mm insulation in the roof. Rukki classic original metal roofing and drainage system Roof inside: Painted plasterboard partition, or board cladding.

Walls outside: Insulation 100mm. Facade from dry, planed boards, painted with high-quality water-based facade paints. Walls inside: Painted plasterboard partition, or board cladding.

Floor: The house is built on the Vlemixx trailer model TH720 Floor inside: Flooring plasterboard, laminate.

Windows: PVC windows and external doors with 3 glasses.

Electrical installation: Wired electrical wiring, complies with EU standard, switch cabinet with safety devices, built-in contacts and switches. Plumbing installation: Sewerage, cold and hot water inlet in the bathroom and kitchen. Toilet bowl, shower cabin, sink, mixers. Water heating boiler.

Heating: Electric heaters. Kitchen: Ikea furniture without kitchen equipment. Sink and mixer.

Price: From 1300 Eur/m2 + VAT