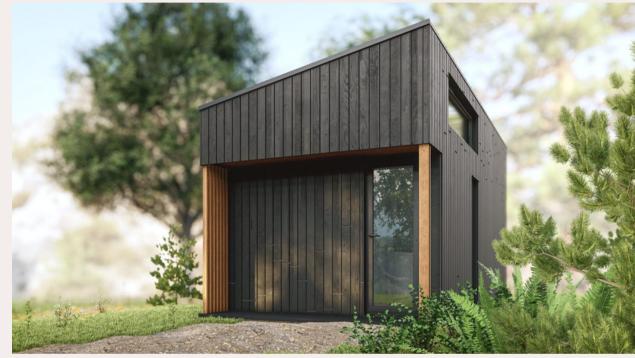

**Roof outside:** 250 mm insulation in the roof. Rukki classic original metal roofing and drainage system. **Roof inside:** Plasterboard partition.

Walls outside: Facade from dry, planed boards, painted with high-quality water-based facade paints produced in Germany and Sweden. Walls inside: Double plasterboard partitions.

**Floor:** insulation 150 mm polystyrene; carcass protection against rodents. **Floor inside:** Flooring plasterboard.

Windows: PVC windows and external doors with GEALAN 8000 7-chamber profile, twochamber package with 3 glasses.

**Electrical installation:** Wired electrical wiring, complies with EU standard, switch cabinet with safety devices, built-in contacts and switches for branch boxes. **Plumbing installation:** Sewerage and cold water inlet in the bathroom and kitchen.