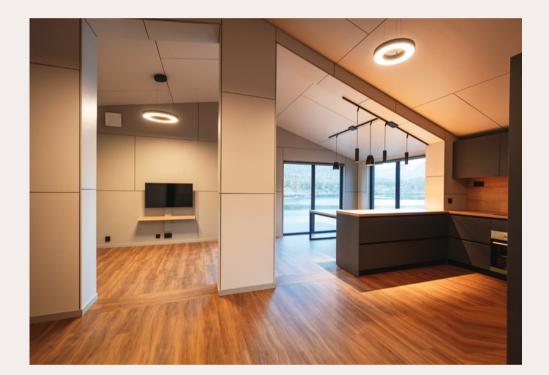

lls outside:** wood cladding, fiber cement panels, other decorative materials

Windows and doors: PVC, Wood, Aluminum Heating: Air to air heat pump, Electric heated floors, Air to water heat pump Ventilation: Natural air supply, Complex heat-recovery system, Local heat – recovery system.





#### 43/50/60/102m2



### **Tiny House CH-02**

#### 43/50/60/102m2

**Roof:** Metal sheets, PVC membrane **Walls inside:** Plywood, wood cladding, gypsum **Walls outside:** wood cladding, fiber cement panels, other decorative materials

Windows and doors: PVC, Wood, Aluminum Heating: Air to air heat pump, Electric heated floors, Air to water heat pump Ventilation: Natural air supply, Complex heat-recovery system, Local heat – recovery system.



#### 43/50/60/102m2







[\$] 102m² [┇] 85m² ■ 3 🔆













#### **Contact us**



www.balt-haus.com



**(** + 31 651 865 671



info@balt-haus.com

#### https://www.youtube.com/watch?v=OpBZ95T1DlU