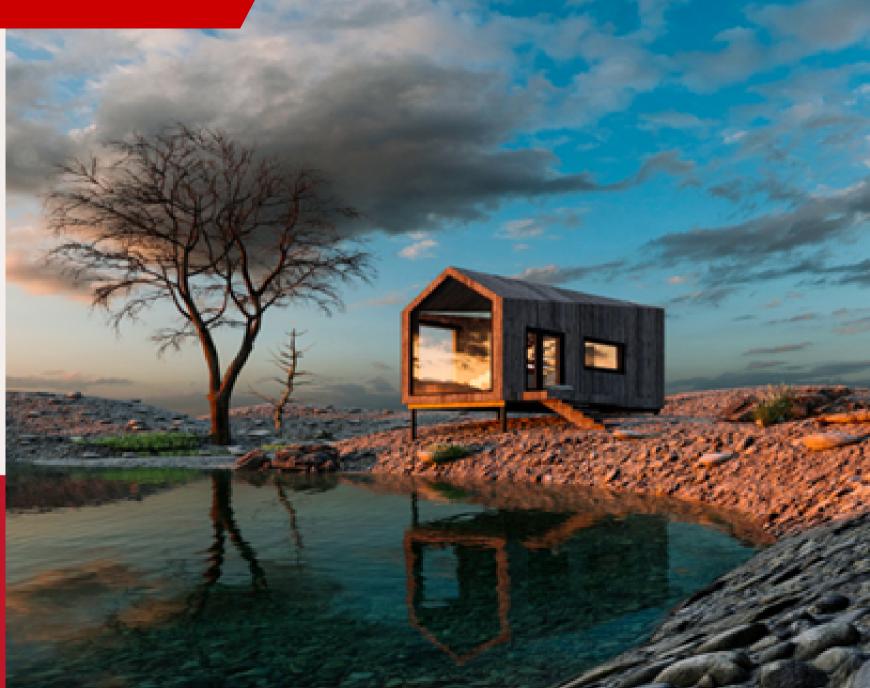

### **Tiny house- MM-3**

54m2

Roof outside: 250 mm insulation in the roof. Rukki classic original metal roofing and drainage system.

**Roof inside:** Plasterboard partition.

Walls outside: Facade from dry, planed boards, painted with high-quality water-based facade paints produced in Germany and Sweden.

Walls inside: Double plasterboard partitions.

Floor: insulation 150 mm polystyrene; carcass protection against rodents. Floor inside: Flooring plasterboard.

Windows: PVC windows and external doors with GEALAN 8000 7-chamber profile, twochamber package with 3 glasses.

Electrical installation: Wired electrical wiring, complies with EU standard, switch cabinet with safety devices, built-in contacts and switches for branch boxes **Plumbing installation:** Sewerage and cold water inlet in the bathroom and kitchen.