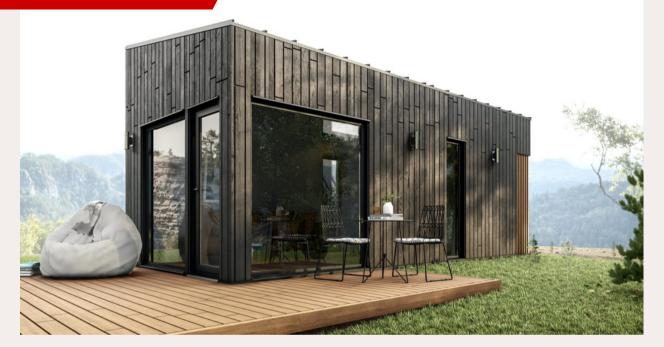

## **Tiny House MM-2**

#### 60m2

60m2

**Roof outside:** 250 mm insulation in the roof. Rukki classic original metal roofing and drainage system. Roof inside: Plasterboard partition.

Walls outside: Facade from dry, planed boards, painted with high-quality water-based facade paints produced in Germany and Sweden. Walls inside: Double plasterboard partitions.

Floor: insulation 150 mm polystyrene; carcass protection against rodents. Floor inside: Flooring plasterboard.

Windows: PVC windows and external doors with GEALAN 8000 7-chamber profile, two-chamber package with 3 glasses.

Electrical installation: Wired electrical wiring, complies with EU standard, switch cabinet with safety devices, built-in contacts and switches for branch boxes

Plumbing installation: Sewerage and cold water inlet in the bathroom and kitchen

Price: From 1300 Eur/m2 + VAT