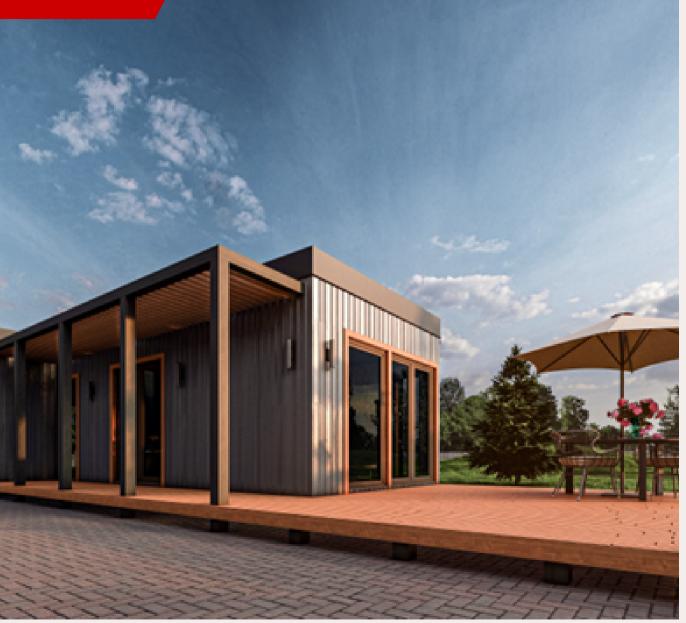

Price: 1900 Eur + VAT /m2

Roof outside: Roof of sandwich panels with a thickness of 120 mm (coefficient of thermal conductivity U-0, 17W / m2K). **Roof inside:** Plasterboard partition.

Walls outside: Metal frame S355, painted woodgrain, walls of sandwich panels with a thickness of 120 mm (coefficient of thermal) conductivity U-0, 17W / m2K). Walls inside: Double plasterboard partitions.

Floor: insulation 250 mm, carcass protection against rodents. Floor inside: Flooring plasterboard.

Windows: PVC windows and external doors with 2 glasses.

Electrical installation: Wired electrical wiring, complies with EU standard, switch cabinet with safety devices, built-in contacts and switches for branch boxes Plumbing installation: Sewerage and cold water inlet in the bathroom and kitchen

Terrace: 8-chamber terrace of special rubber material, terrace roof of roofing sheet 0.5 mm. Primed and painted, partitions of sandwich panels with a thickness of 80 mm.

Price: From 1300 Eur/m2 + VAT