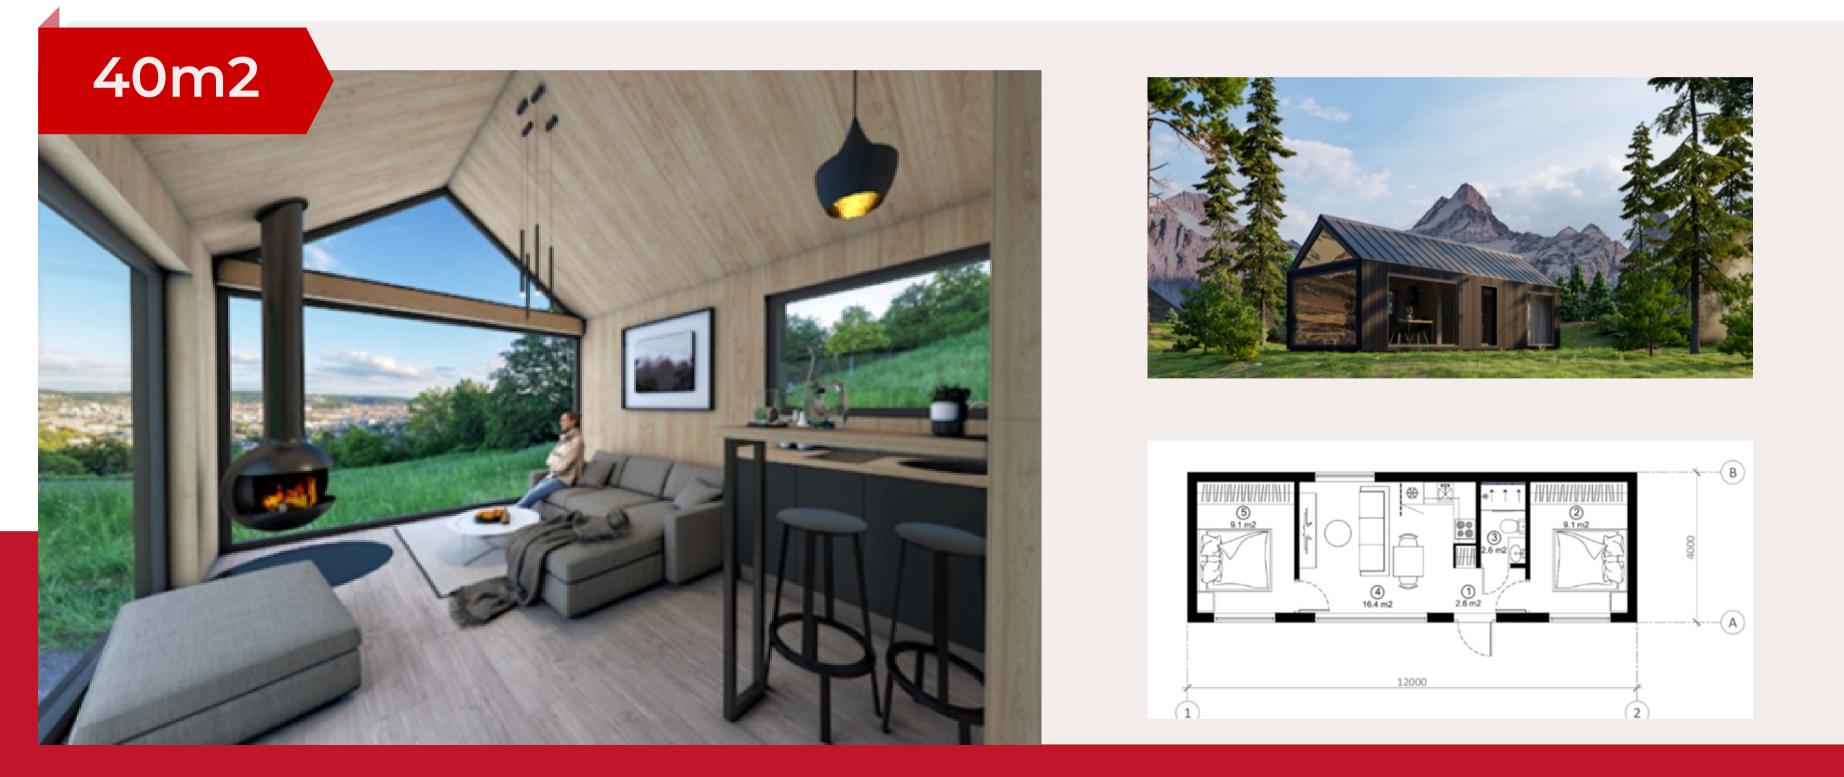

#### 24m2; 40m2; 55,12m2, 100m2

The house is suitable for living all year round.

3-pane aluminum/wooden windows/ plastic windows (depends on the house size) The insulation layer 300mm or 200mm (depends on the house size) Roto roof windows. Electrical control.

Available in partial finish or Full finish.

Price: from 1900 Eur + VAT /m2

# 40m2

| FLOOR PLAN WITH FURNITURE PLACEMENT, M1:50                                                                           |  |
|----------------------------------------------------------------------------------------------------------------------|--|
| $\begin{array}{c} \hline \\ \hline $ |  |
| 10000 2                                                                                                              |  |