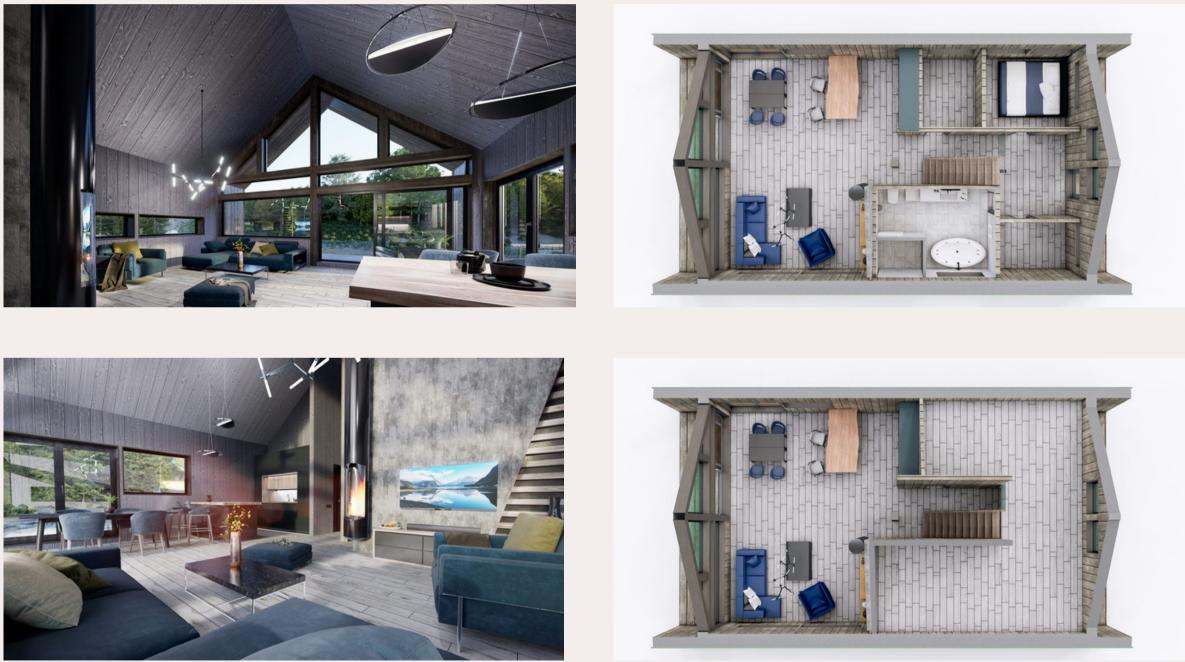

## **Tiny House MM-2**

#### 60m2

60m2

**Roof outside:** 250 mm insulation in the roof. Rukki classic original metal roofing and drainage system. Roof inside: Plasterboard partition.

Walls outside: Facade from dry, planed boards, painted with high-quality water-based facade paints produced in Germany and Sweden. Walls inside: Double plasterboard partitions.

Floor: insulation 150 mm polystyrene; carcass protection against rodents. Floor inside: Flooring plasterboard.

Windows: PVC windows and external doors with GEALAN 8000 7-chamber profile, two-chamber package with 3 glasses.

Electrical installation: Wired electrical wiring, complies with EU standard, switch cabinet with safety devices, built-in contacts and switches for branch boxes

Plumbing installation: Sewerage and cold water inlet in the bathroom and kitchen

Price: From 1300 Eur/m2 + VAT