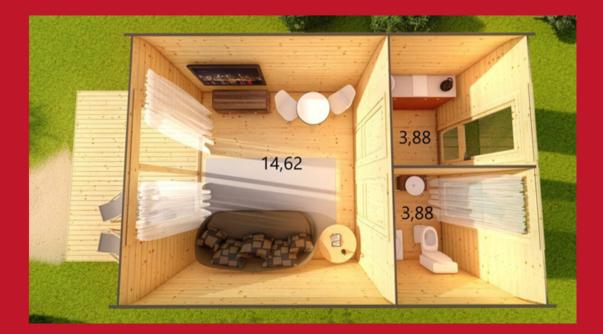

#### Tiny house- MM-1

**Roof outside:** 250 mm insulation in the roof. Rukki classic original metal roofing and drainage system. **Roof inside:** Plasterboard partition.

Walls outside: Facade from dry, planed boards, painted with high-quality water-based facade paints produced in Germany and Sweden. Walls inside: Double plasterboard partitions.

**Floor:** insulation 150 mm polystyrene; carcass protection against rodents. **Floor inside:** Flooring plasterboard.

Windows: PVC windows and external doors with GEALAN 8000 7-chamber profile, twochamber package with 3 glasses.

**Electrical installation:** Wired electrical wiring, complies with EU standard, switch cabinet with safety devices, built-in contacts and switches for branch boxes **Plumbing installation:** Sewerage and cold water inlet in the bathroom and kitchen.