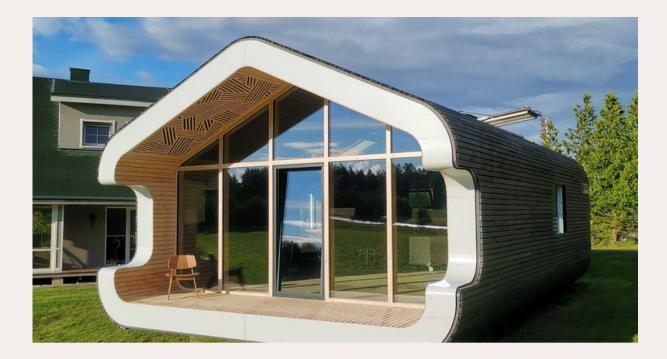

styrene; carcass protection against rodents. **Floor inside:** Flooring plasterboard.

**Windows:** PVC windows and external doors with GEALAN 8000 7-chamber profile, two-chamber package with 3 glasses.

**Electrical installation:** Wired electrical wiring, complies with EU standard, switch cabinet with safety devices, built-in contacts and switches for branch boxes.

**Plumbing installation:** Sewerage and cold water inlet in the bathroom and kitchen.



#### 24m2; 40m2; 55,12m2, 100m2

The house is suitable for living all year round.

3-pane aluminum/wooden windows/ plastic windows (depends on the house size) The insulation layer 300mm or 200mm (depends on the house size) Roto roof windows. Electrical control.

Available in partial finish or Full finish.

Price: from 1900 Eur + VAT /m2







# 40m2

| FLOOR PLAN WITH FURNITURE PLACEMENT, M1:50                                                                           |  |
|----------------------------------------------------------------------------------------------------------------------|--|
| $\begin{array}{c} \hline \\ \hline $ |  |
| 10000 2                                                                                                              |  |





**Roof outside:** 250 mm insulation in the roof. Roof inside: Painted plasterboard partition, or board cladding.

Walls outside: Insulation 250mm. Facade from dry, planed boards, painted with high-quality water-based facade paints. Walls inside: Painted plasterboard partition, or board cladding.

Floor: insulation 250 mm, carcass protection against rodents. Floor