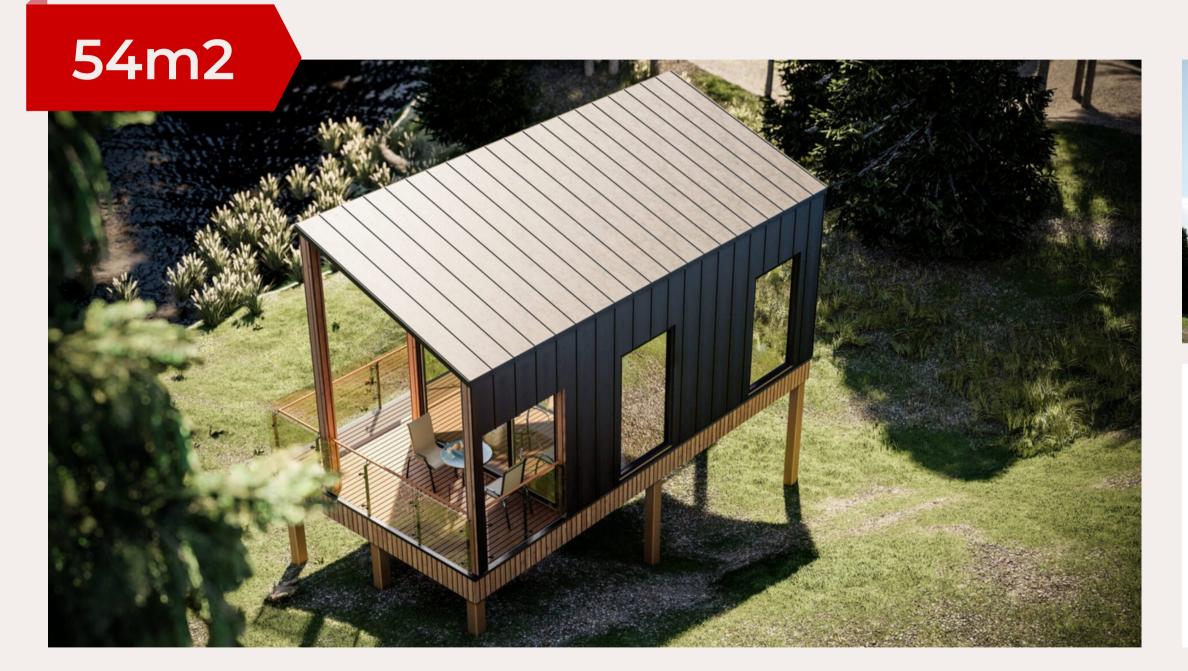

### **Tiny house- MM-3**

54m2

Roof outside: 250 mm insulation in the roof. Rukki classic original metal roofing and drainage system.

**Roof inside:** Plasterboard partition.

Walls outside: Facade from dry, planed boards, painted with high-quality water-based facade paints produced in Germany and Sweden.

Walls inside: Double plasterboard partitions.

Floor: insulation 150 mm polystyrene; carcass protection against rodents. Floor inside: Flooring plasterboard.

Windows: PVC windows and external doors with GEALAN 8000 7-chamber profile, twochamber package with 3 glasses.

Electrical installation: Wired electrical wiring, complies with EU standard, switch cabinet with safety devices, built-in contacts and switches for branch boxes **Plumbing installation:** Sewerage and cold water inlet in the bathroom and kitchen.