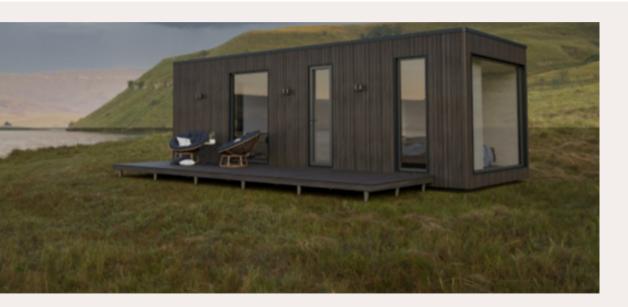

#### 46m2

house size: 36m2 and sauna house: 10m2

Roof outside: 250 mm insulation in the roof. Rukki classic original metal roofing and drainage system **Roof inside:** Painted plasterboard partition, or board cladding.