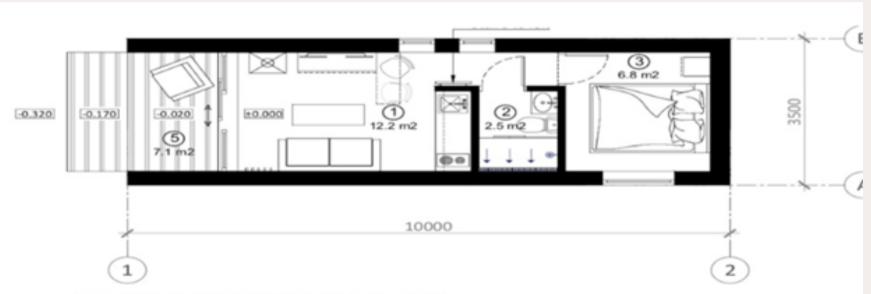

# 40m2

| FLOOR PLAN WITH FURNITURE PLACEMENT, M1:50                                                                           |  |
|----------------------------------------------------------------------------------------------------------------------|--|
| $\begin{array}{c} \hline \\ \hline $ |  |
| 10000 2                                                                                                              |  |