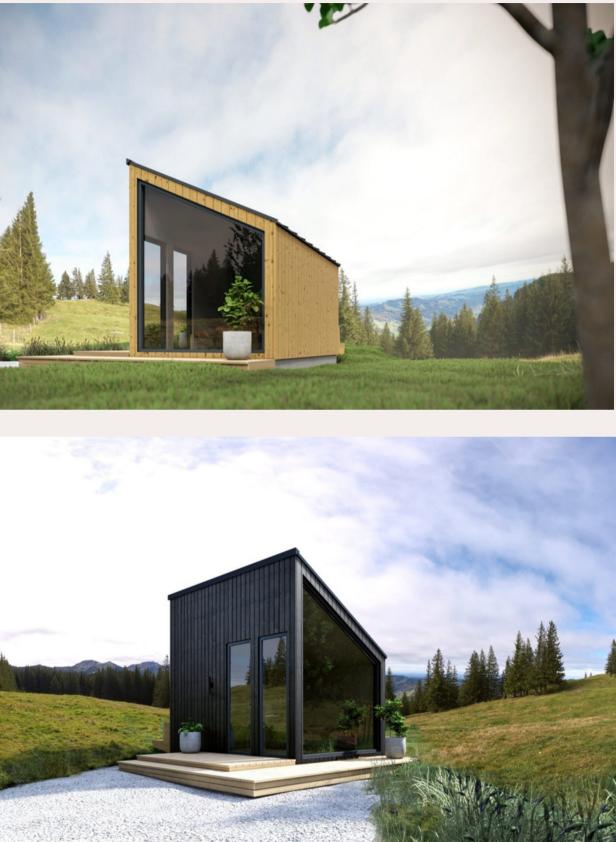

#### Tiny house- MM-1

**Roof outside:** 250 mm insulation in the roof. Rukki classic original metal roofing and drainage system. **Roof inside:** Plasterboard partition.

Walls outside: Facade from dry, planed boards, painted with high-quality water-based facade paints produced in Germany and Sweden. Walls inside: Double plasterboard partitions.

**Floor:** insulation 150 mm polystyrene; carcass protection against rodents. **Floor inside:** Flooring plasterboard.

Windows: PVC windows and external doors with GEALAN 8000 7-chamber profile, twochamber package with 3 glasses.

**Electrical installation:** Wired electrical wiring, complies with EU standard, switch cabinet with safety devices, built-in contacts and switches for branch boxes **Plumbing installation:** Sewerage and cold water inlet in the bathroom and kitchen.