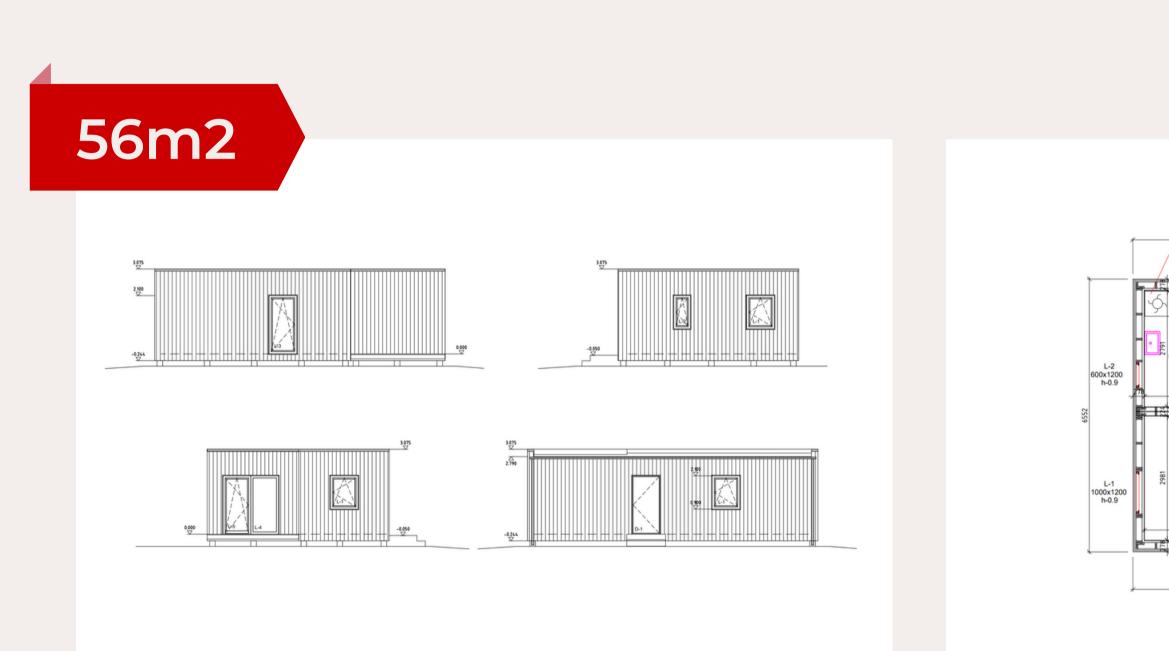

wiring, complies with EU standard, switch cabinet with safety devices, built-in contacts and switches.

**Plumbing installation**: Sewerage, cold and hot water inlet in the bathroom and kitchen. Toilet bowl, shower cabin, sink, mixers. Water heating boiler 75l.

Heating: Electric heaters.











**Equipment:** Fully equipped. Our houses are manufactured with full decoration. The price includes: complete exterior and interior decoration (exterior, interior colors and materials are coordinated with the customer before placing the order. The entire sanitary unit is coordinated (boiler, WC, shower, cabinet with sink, all plumbing), full electricity of the house (lamps , sockets, switches).

Heating: Aerothermic heating; Hydrothermic heating; Electric radiators; Infrared floor heating.





### Tiny House HY-01



## **Tiny House HY-02**

#### 50m2

**Equipment:** Fully equipped. Our houses are manufactured with full decoration. The price includes: complete exterior and interior decoration (exterior, interior colors and materials are coordinated with the customer before placing the order. The entire sanitary unit is coordinated (boiler, WC, shower, cabinet with sink, all plumbing), full electricity of the house (lamps, sockets, switches).

Heating: Aerothermic heating; Hydrothermic heating; Electric radiators; Infrared floor heating.









### **Tiny House HY-03** 90m2

**Equipment:** Fully equipped. Our houses are manufactured with full decoration. The price includes: complete exterior and interior decoration (exterior, interior colors and materials are coordinated with