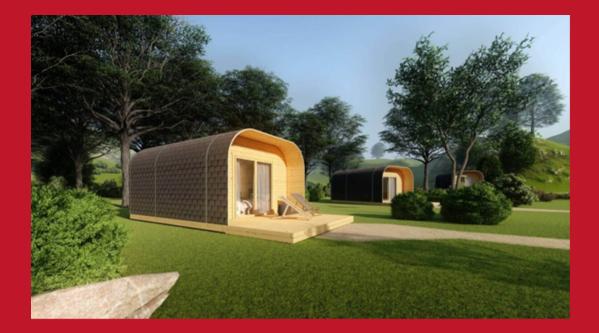

#### House dimension: 2,5mx7,2m

**Roof outside:** 150 mm insulation in the roof. Rukki classic original metal roofing and drainage system **Roof inside:** Painted plasterboard partition, or board cladding.

Walls outside: Insulation 100mm. Facade from dry, planed boards, painted with high-quality water-based facade paints. Walls inside: Painted plasterboard partition, or board cladding.

**Floor:** The house is built on the Vlemixx trailer model TH720 **Floor inside:** Flooring plasterboard, laminate.

Windows: PVC windows and external doors with 3 glasses.

**Electrical installation:** Wired electrical wiring, complies with EU standard, switch cabinet with safety devices, built-in contacts and switches.

Plumbing installation: Sewerage, cold and hot water inlet in the bathroom and kitchen. Toilet bowl, shower cabin, sink, mixers. Water heating boiler.

Heating: Electric heaters.

Kitchen: Ikea furniture without kitchen equipment. Sink and mixer.