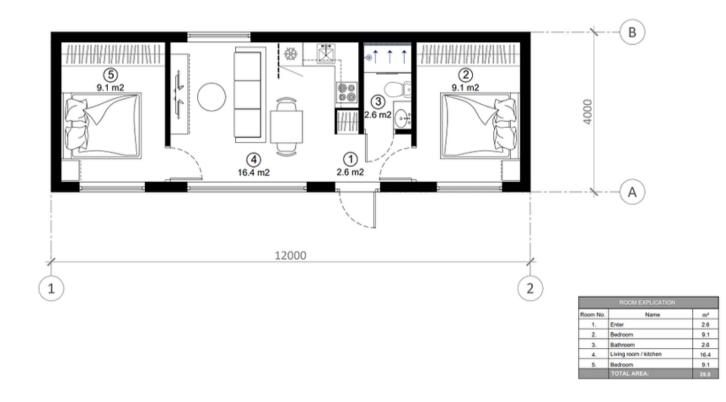

**Plumbing installation**: Sewerage, cold and hot water inlet in the bathroom and kitchen. Toilet bowl, shower cabin, sink, mixers. Water heating boiler 75l.

Heating: Electric heaters.

FLOOR PLAN, M1:50

FLOOR PLAN WITH FURNITURE PLACEMENT, M1:50

**Roof outside:** 250 mm insulation in the roof. Rukki classic original metal roofing and drainage system **Roof inside:** Painted plasterboard partition, or board cladding.