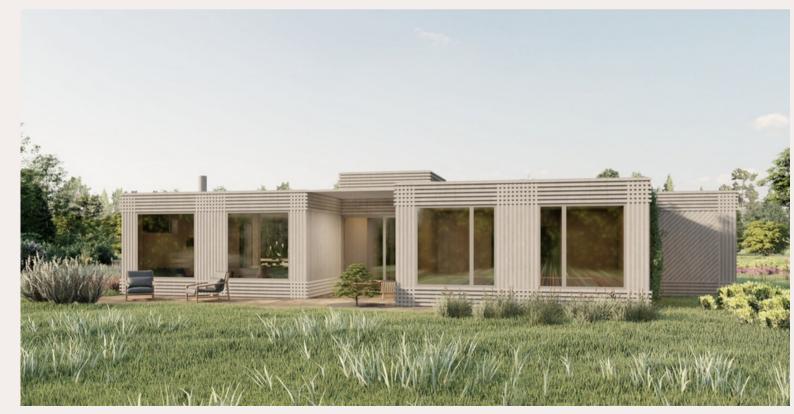

#### 43/50/60/102m2

**Roof:** Metal sheets, PVC membrane **Walls inside:** Plywood, wood cladding, gypsum **Walls outside:** wood cladding, fiber cement panels, other decorative materials

Windows and doors: PVC, Wood, Aluminum Heating: Air to air heat pump, Electric heated floors, Air to water heat pump Ventilation: Natural air supply, Complex heat-recovery system, Local heat – recovery system.

#### 43/50/60/102m2