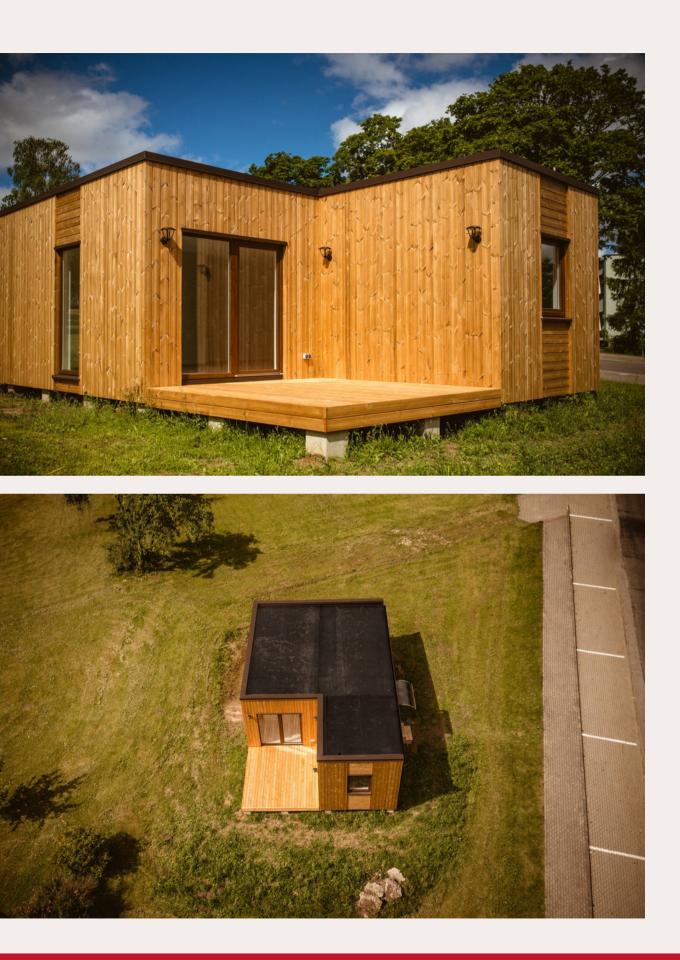

al wiring, complies with EU standard, switch cabinet with safety devices, built-in contacts and switches.

**Plumbing installation**: Sewerage, cold and hot water inlet in the bathroom and kitchen. Toilet bowl, shower cabin, sink, mixers. Water heating boiler 75l.

Heating: Electric heaters.











**Equipment:** Fully equipped. Our houses are manufactured with full decoration. The price includes: complete exterior and interior decoration (exterior, interior colors and materials are coordinated with the customer before placing the order. The entire sanitary unit is coordinated (boiler, WC, shower, cabinet with sink, all plumbing), full electricity of the house (lamps , sockets, switches).

Heating: Aerothermic heating; Hydrothermic heating; Electric radiators; Infrared floor heating.





### Tiny House HY-01



## **Tiny House HY-02**

#### 50m2

**Equipment:** Fully equipped. Our houses are manufactured with full decoration. The price includes: complete exterior and interior decoration (exterior, interior colors and materials are coordinated with the customer before placing the order. The entire sanitary unit is coordinated (boiler, WC, shower, cabinet with sink, all plumbing), full electricity of the house (lamps, sockets, switches).

Heating: Aerothermic heating; Hydrothermic heating; Electric radiators; Infrared floor heating.









### **Tiny House HY-03** 90m2

**Equipment:** Fully equipped. Our houses are manufactured with full decoration. The price includes: complete exterior and interior decoration (exterior, interior colors and materials are coordinated wi