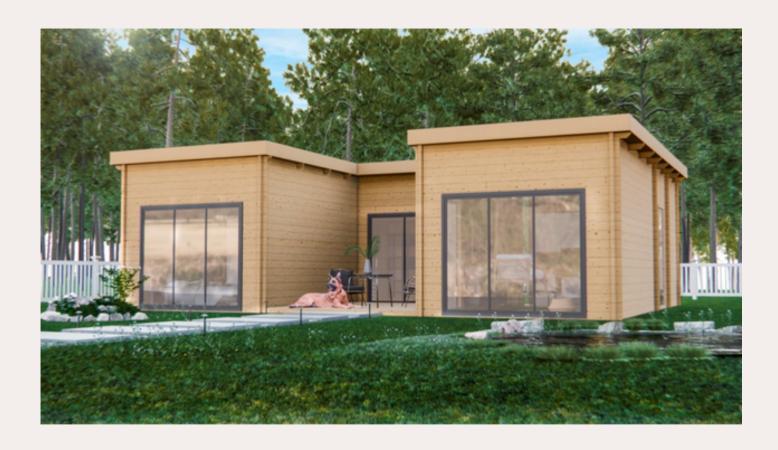

### 60m2

This house kit includes wooden frame construction with wall thickness 44m, as well as wooden windows with two glasses and wooden doors. Dimensions (width x length): 8000 x 8000 mm Wall thickness: 44 mm Wall height: 2295 mm Roof pitch: (degree + Total cottage altitude): 12°, 3191 mm Roof thickness: 19 mm Floor thickness: 19 mm Rafters dimensions and quantity: 70 x 190 mm, 7 units Front extension of the canopy: 200 mm The area of a roof:4 m2 The length of the terrace: —Outside walls area: 78 m2 Inside walls area:86 m2 Windows and doors quality: Superior (4/10/4mm