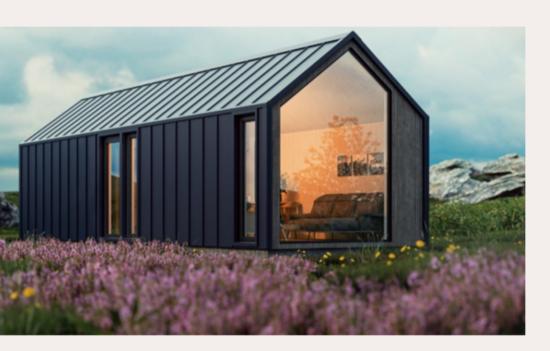

## **Tiny House MM-2**

#### 60m2

60m2

**Roof outside:** 250 mm insulation in the roof. Rukki classic original metal roofing and drainage system. Roof inside: Plasterboard partition.

Walls outside: Facade from dry, planed boards, painted with high-quality water-based facade paints produced in Germany and Sweden. Walls inside: Double plasterboard partitions.

Floor: insulation 150 mm polystyrene; carcass protection against rodents. Floor inside: Flooring plasterboard.

Windows: PVC windows and external doors with GEALAN 8000 7-chamber profile, two-chamber package with 3 glasses.

Electrical installation: Wired electrical wiring, complies with EU standard, switch cabinet with safety devices, built-in contacts and switches for branch boxes

Plumbing installation: Sewerage and cold water inlet in the bathroom and kitchen

Price: From 1300 Eur/m2 + VAT