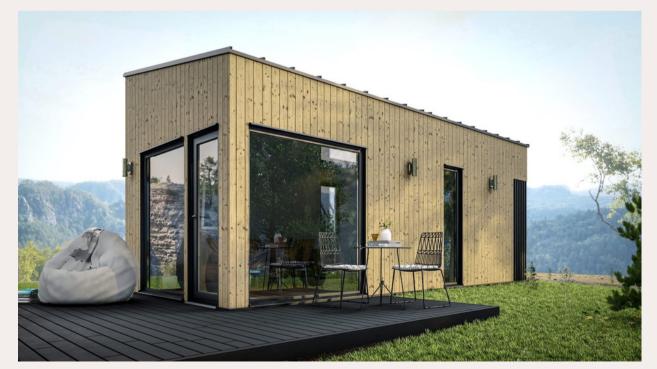

### **Tiny house- MM-3**

54m2

Roof outside: 250 mm insulation in the roof. Rukki classic original metal roofing and drainage system.

**Roof inside:** Plasterboard partition.

Walls outside: Facade from dry, planed boards, painted with high-quality water-based facade paints produced in Germany and Sweden.

Walls inside: Double plasterboard partitions.

Floor: insulation 150 mm polystyrene; carcass protection against rodents. Floor inside: Flooring plasterboard.

Windows: PVC windows and external doors with GEALAN 8000 7-chamber profile, twochamber package with 3 glasses.

Electrical installation: Wired electrical wiring, complies with EU standard, switch cabinet with safety devices, built-in contacts and switches for branch boxes **Plumbing installation:** Sewerage and cold water inlet in the bathroom and kitchen.