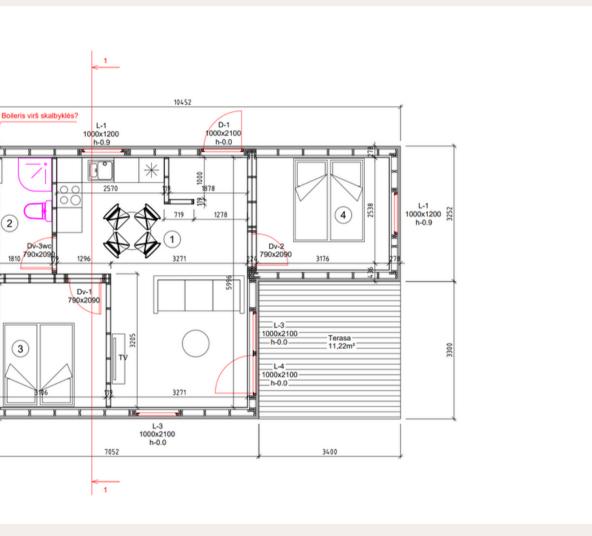

**Plumbing installation**: Sewerage, cold and hot water inlet in the bathroom and kitchen. Toilet bowl, shower cabin, sink, mixers. Water heating boiler 75l.

Heating: Electric heaters.

FLOOR PLAN, M1:50

FLOOR PLAN WITH FURNITURE PLACEMENT, M1:50

**Roof outside:** 250 mm insulation in the roof. Rukki classic original metal roofing and drainage system **Roof inside:** Painted plasterboard partition, or board cladding.