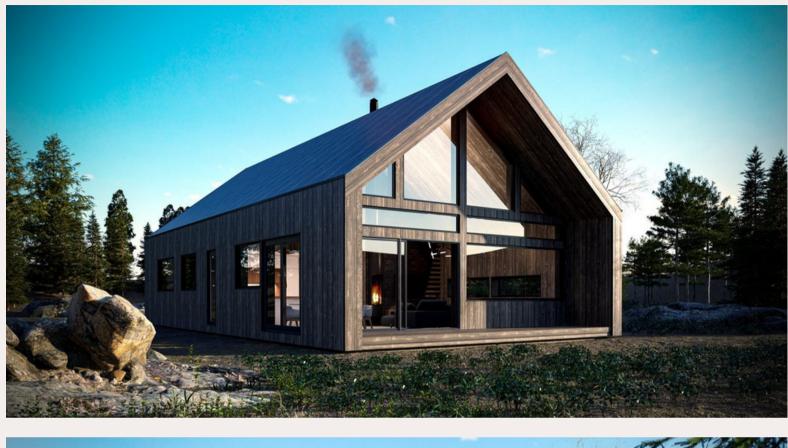

### Tiny house TC -05

Dimention: 4x6m Height: 2,83m Length: 5,97m Width: 4,06m Terrace area: 9,80m2

Wall thickness: 42mm Floor thickness: 19mm Roof thickness: 19mm

House kit includes: 42mm logs that form the outer walls/roof Additional layer of roof boards Basement beams 75\*145 Internal walls Floor boards (19 mm) Base bearers (50×70 mm) Wooden doors and windows (4/10/4mm glazing) Wooden terrace