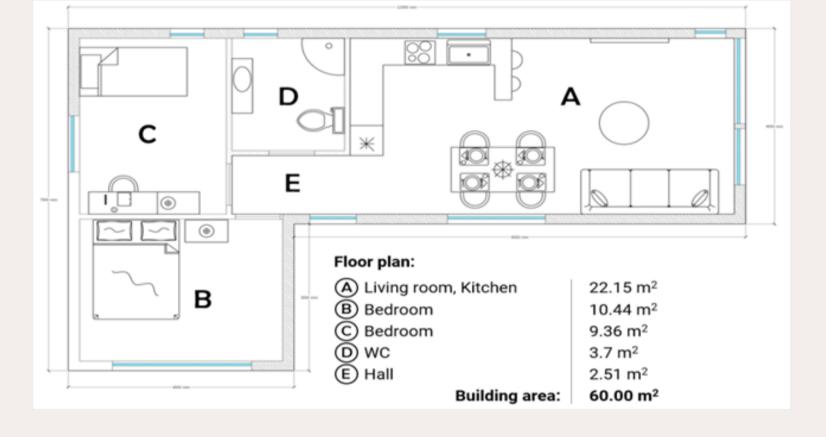

#### 60m2

60m2

**Roof outside:** 250 mm insulation in the roof. Rukki classic original metal roofing and drainage system. Roof inside: Plasterboard partition.

Walls outside: Facade from dry, planed boards, painted with high-quality water-based facade paints produced in Germany and Sweden. Walls inside: Double plasterboard partitions.

Floor: insulation 150 mm polystyrene; carcass protection against rodents. Floor inside: Flooring plasterboard.

Windows: PVC windows and external doors with GEALAN 8000 7-chamber profile, two-chamber package with 3 glasses.

Electrical installation: Wired electrical wiring, complies with EU standard, switch cabinet with safety devices, built-in contacts and switches for branch boxes

Plumbing installation: Sewerage and cold water inlet in the bathroom and kitchen

Price: From 1300 Eur/m2 + VAT