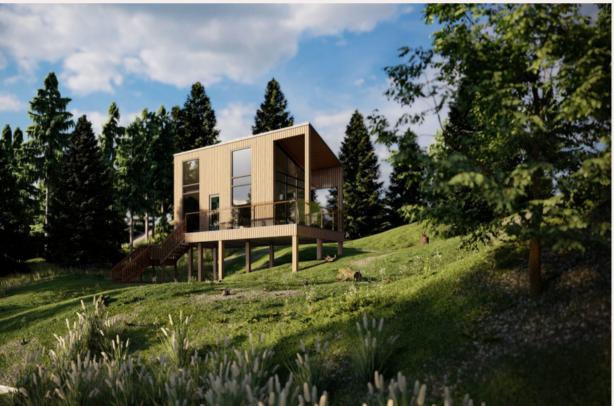

### **Tiny house- MM-3**

54m2

Roof outside: 250 mm insulation in the roof. Rukki classic original metal roofing and drainage system.

**Roof inside:** Plasterboard partition.

Walls outside: Facade from dry, planed boards, painted with high-quality water-based facade paints produced in Germany and Sweden.

Walls inside: Double plasterboard partitions.

Floor: insulation 150 mm polystyrene; carcass protection against rodents. Floor inside: Flooring plasterboard.

Windows: PVC windows and external doors with GEALAN 8000 7-chamber profile, twochamber package with 3 glasses.

Electrical installation: Wired electrical wiring, complies with EU standard, switch cabinet with safety devices, built-in contacts and switches for branch boxes **Plumbing installation:** Sewerage and cold water inlet in the bathroom and kitchen.