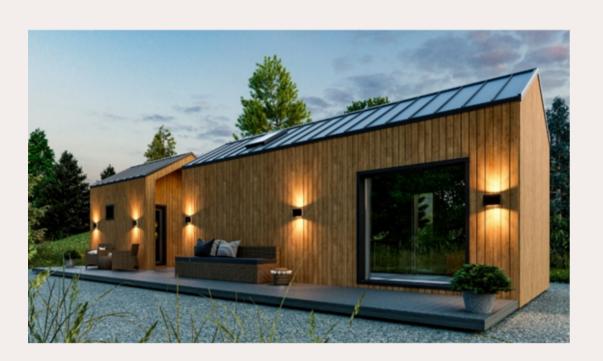

#### 24m2; 40m2; 55,12m2, 100m2

The house is suitable for living all year round.

3-pane aluminum/wooden windows/ plastic windows (depends on the house size) The insulation layer 300mm or 200mm (depends on the house size) Roto roof windows. Electrical control.

Available in partial finish or Full finish.

Price: from 1900 Eur + VAT /m2