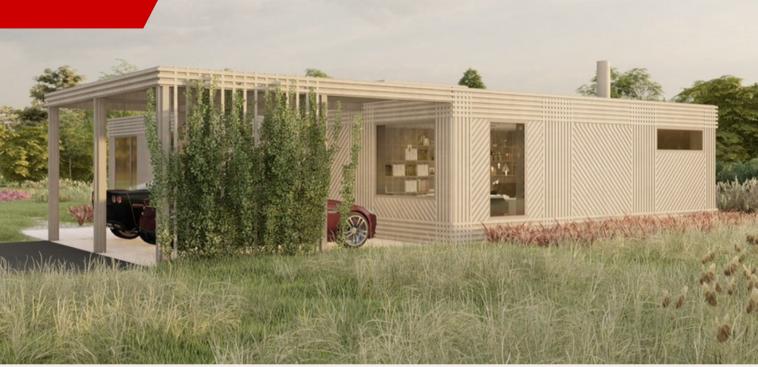

### **Tiny House CH-02**

#### 43/50/60/102m2

**Roof:** Metal sheets, PVC membrane **Walls inside:** Plywood, wood cladding, gypsum **Walls outside:** wood cladding, fiber cement panels, other decorative materials

Windows and doors: PVC, Wood, Aluminum Heating: Air to air heat pump, Electric heated floors, Air to water heat pump Ventilation: Natural air supply, Complex heat-recovery system, Local heat – recovery system.

#### 43/50/60/102m2

[\$] 102m² [┇] 85m² ■ 3 🔆