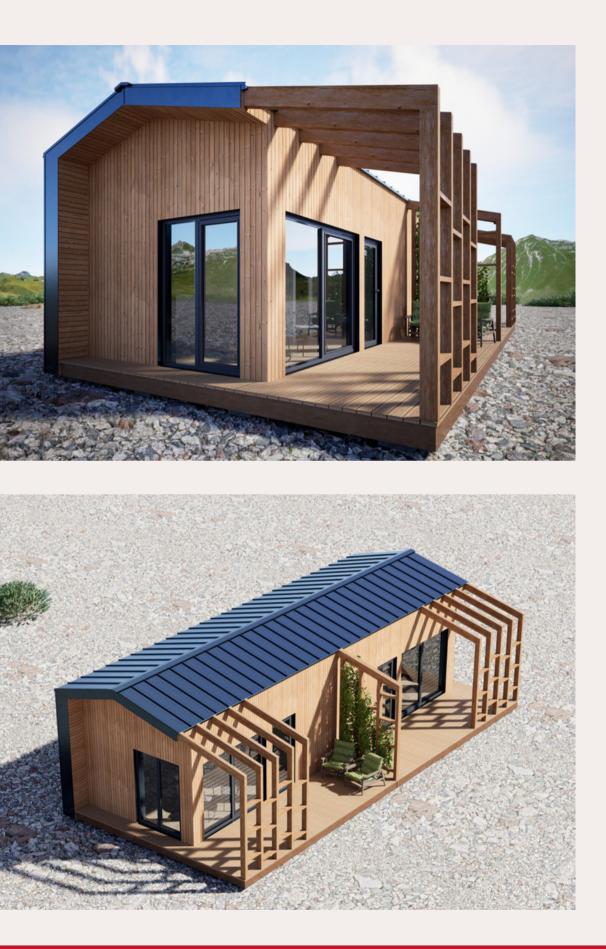

#### Tiny house- MM-1

**Roof outside:** 250 mm insulation in the roof. Rukki classic original metal roofing and drainage system. **Roof inside:** Plasterboard partition.

Walls outside: Facade from dry, planed boards, painted with high-quality water-based facade paints produced in Germany and Sweden. Walls inside: Double plasterboard partitions.

**Floor:** insulation 150 mm polystyrene; carcass protection against rodents. **Floor inside:** Flooring plasterboard.

Windows: PVC windows and external doors with GEALAN 8000 7-chamber profile, twochamber package with 3 glasses.

**Electrical installation:** Wired electrical wiring, complies with EU standard, switch cabinet with safety devices, built-in contacts and switches for branch boxes **Plumbing installation:** Sewerage and cold water inlet in the bathroom and kitchen.