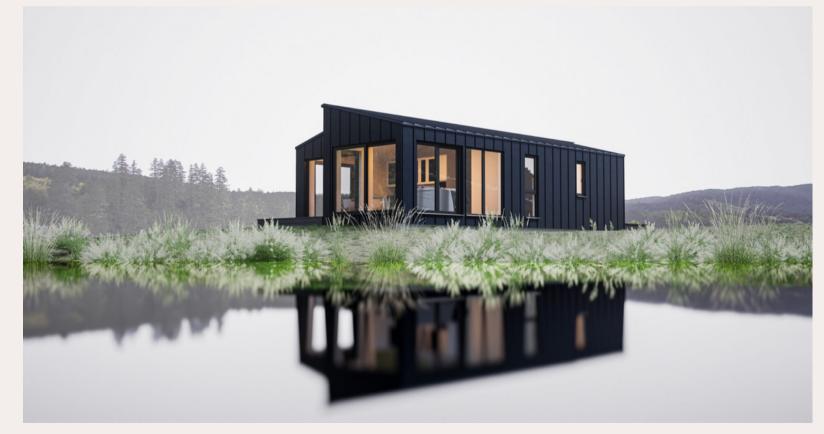

## **Tiny House MM-2**

#### 60m2

60m2

**Roof outside:** 250 mm insulation in the roof. Rukki classic original metal roofing and drainage system. Roof inside: Plasterboard partition.

Walls outside: Facade from dry, planed boards, painted with high-quality water-based facade paints produced in Germany and Sweden. Walls inside: Double plasterboard partitions.