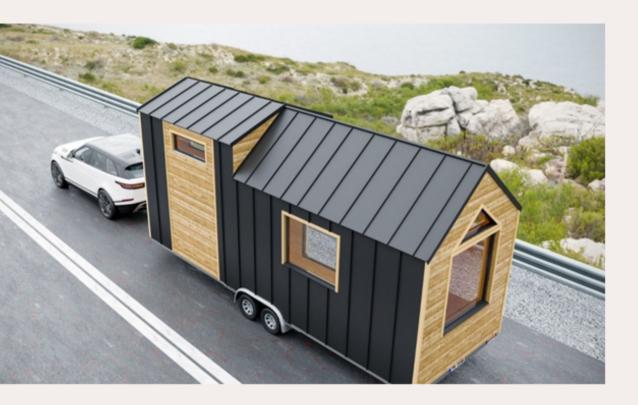

#### Tiny House BO-10 22,3m2

House dimension: 2,5mx7,2m

Roof outside: 150 mm insulation in the roof. Rukki classic original metal roofing and drainage system Roof inside: Painted plasterboard partition, or board cladding.

Walls outside: Insulation 100mm. Facade from dry, planed boards, painted with high-quality water-based facade paints. Walls inside: Painted plasterboard partition, or board cladding.

Floor: The house is built on the Vlemixx trailer model TH720 Floor inside: Flooring plasterboard, laminate.

Windows: PVC windows and external doors with 3 glasses.

Electrical installation: Wired electrical wiring, complies with EU standard, switch cabinet with safety devices, built-in contacts and switches. Plumbing installation: Sewerage, cold and hot water inlet in the bathroom and kitchen. Toilet bowl, shower cabin, sink, mixers. Water heating boiler.

Heating: Electric heaters. Kitchen: Ikea furniture without kitchen equipment. Sink and mixer.

Price: From 1300 Eur/m2 + VAT