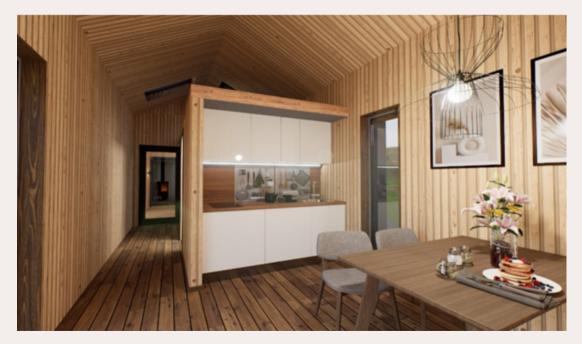

#### 46m2

house size: 36m2 and sauna house: 10m2

Roof outside: 250 mm insulation in the roof. Rukki classic original metal roofing and drainage system **Roof inside:** Painted plasterboard partition, or board cladding.