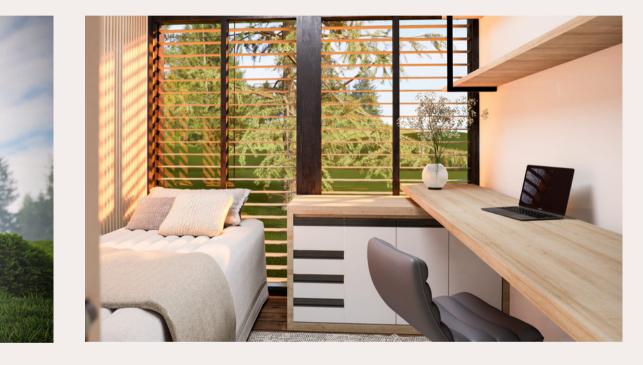

#### Tiny house- MM-1

**Roof outside:** 250 mm insulation in the roof. Rukki classic original metal roofing and drainage system. **Roof inside:** Plasterboard partition.

Walls outside: Facade from dry, planed boards, painted with high-quality water-based facade paints produced in Germany and Sweden. Walls inside: Double plasterboard partitions.

**Floor:** insulation 150 mm polystyrene; carcass protection against rodents. **Floor inside:** Flooring plasterboard.

Windows: PVC windows and external doors with GEALAN 8000 7-chamber profile, twochamber package with 3 glasses.

**Electrical installation:** Wired electrical wiring, complies with EU standard, switch cabinet with safety devices, built-in contacts and switches for branch boxes **Plumbing installation:** Sewerage and cold water inlet in the bathroom and kitchen.