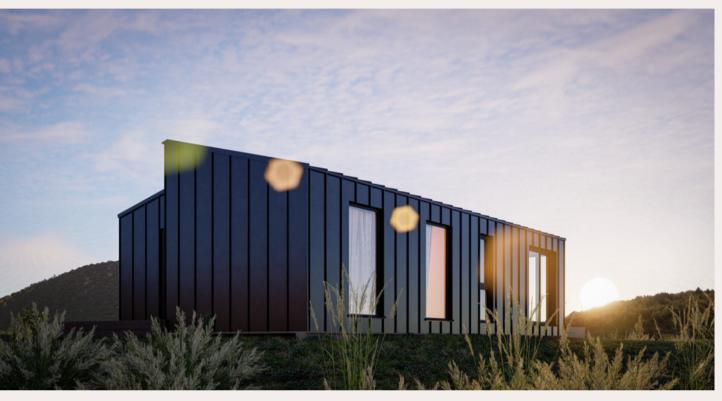

al roofing and drainage system **Roof inside**: Painted plasterboard partition, or board cladding.

Walls outside: Insulation 250mm. Facade from dry, planed boards, painted with high-quality water-based facade paints. Walls inside: Painted plasterboard partition, or board cladding.

**Floor:** insulation 250 mm, carcass protection against rodents. **Floor inside:** Flooring plasterboard, laminate.

Windows: PVC windows and external doors with 3 glasses. Electrical installation: Wired electrical wiring, complies with EU standard, switch cabinet with safety devices, built-in contacts and switches.

**Plumbing installation**: Sewerage, cold and hot water inlet in the bathroom and kitchen. Toilet bowl, shower cabin, sink, mixers. Water heating boiler 75l. **Heating**: Electric heaters.























**Roof outside**: 250 mm insulation in the roof. Rukki classic original metal roofing and drainage system **Roof inside**: Painted plasterboard partition, or board cladding.

Walls outside: Insulation 250mm. Facade from dry, planed boards, painted with high-quality water-based facade paints. Walls inside: Painted plasterboard partition, or board cladding.

**Floor:** insulation 250 mm, carcass protection against rodents. **Floor inside:** Flooring plasterboard, laminate.

Windows: PVC windows and external doors with 3 glasses. Electrical installation: Wired electrical wiring, complies with EU standard, switch cabinet with safety devices, built-in contacts and switches.

**Plumbing installation**: Sewerage, cold and hot water inlet in the bathroom and kitchen. Toilet bowl, s