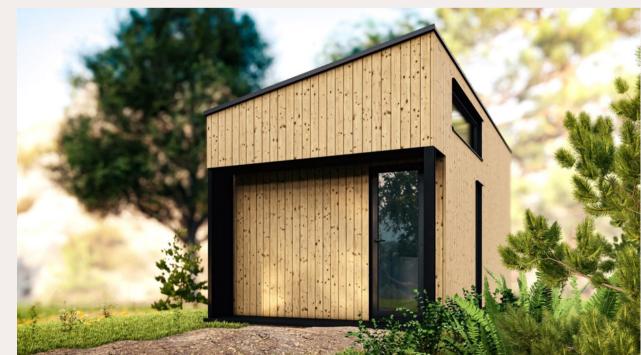

#### Tiny house- MM-1

**Roof outside:** 250 mm insulation in the roof. Rukki classic original metal roofing and drainage system. **Roof inside:** Plasterboard partition.

Walls outside: Facade from dry, planed boards, painted with high-quality water-based facade paints produced in Germany and Sweden. Walls inside: Double plasterboard partitions.

**Floor:** insulation 150 mm polystyrene; carcass protection against rodents. **Floor inside:** Flooring plasterboard.

Windows: PVC windows and external doors with GEALAN 8000 7-chamber profile, twochamber package with 3 glasses.

**Electrical installation:** Wired electrical wiring, complies with EU standard, switch cabinet with safety devices, built-in contacts and switches for branch boxes **Plumbing installation:** Sewerage and cold water inlet in the bathroom and kitchen.