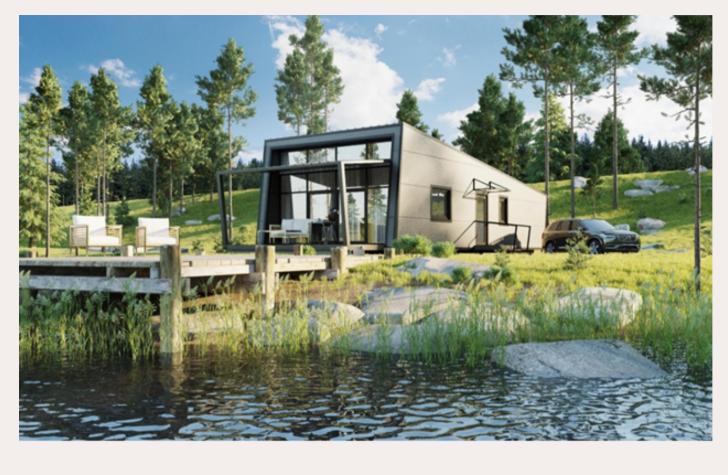

#### Tiny house- MM-1

**Roof outside:** 250 mm insulation in the roof. Rukki classic original metal roofing and drainage system. **Roof inside:** Plasterboard partition.

Walls outside: Facade from dry, planed boards, painted with high-quality water-based facade paints produced in Germany and Sweden. Walls inside: Double plasterboard partitions.

**Floor:** insulation 150 mm polystyrene; carcass protection against rodents. **Floor inside:** Flooring plasterboard.

Windows: PVC windows and external doors with GEALAN 8000 7-chamber profile, twochamber package with 3 glasses.

**Electrical installation:** Wired electrical wiring, complies with EU standard, switch cabinet with safety devices, built-in contacts and switches for branch boxes **Plumbing installation:** Sewerage and cold water inlet in the bathroom and kitchen.