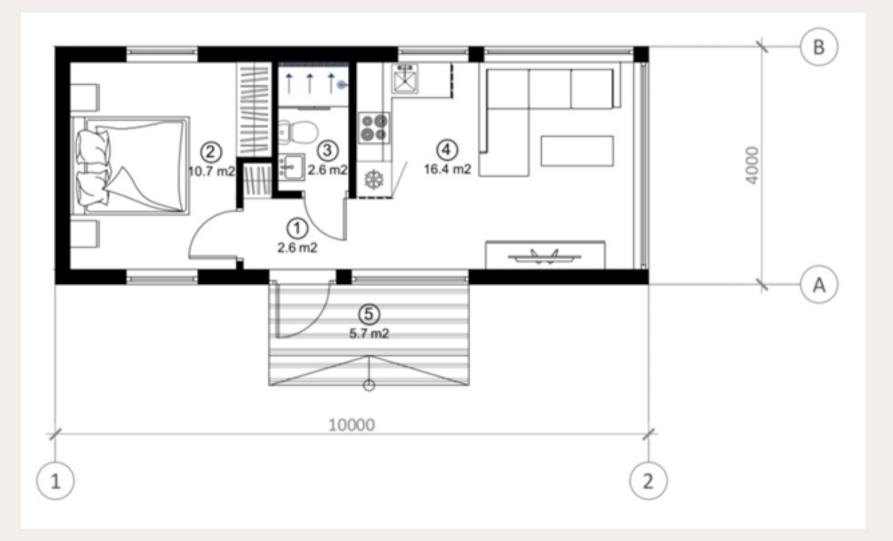

#### 46m2

house size: 36m2 and sauna house: 10m2

Roof outside: 250 mm insulation in the roof. Rukki classic original metal roofing and drainage system **Roof inside:** Painted plasterboard partition, or board cladding.