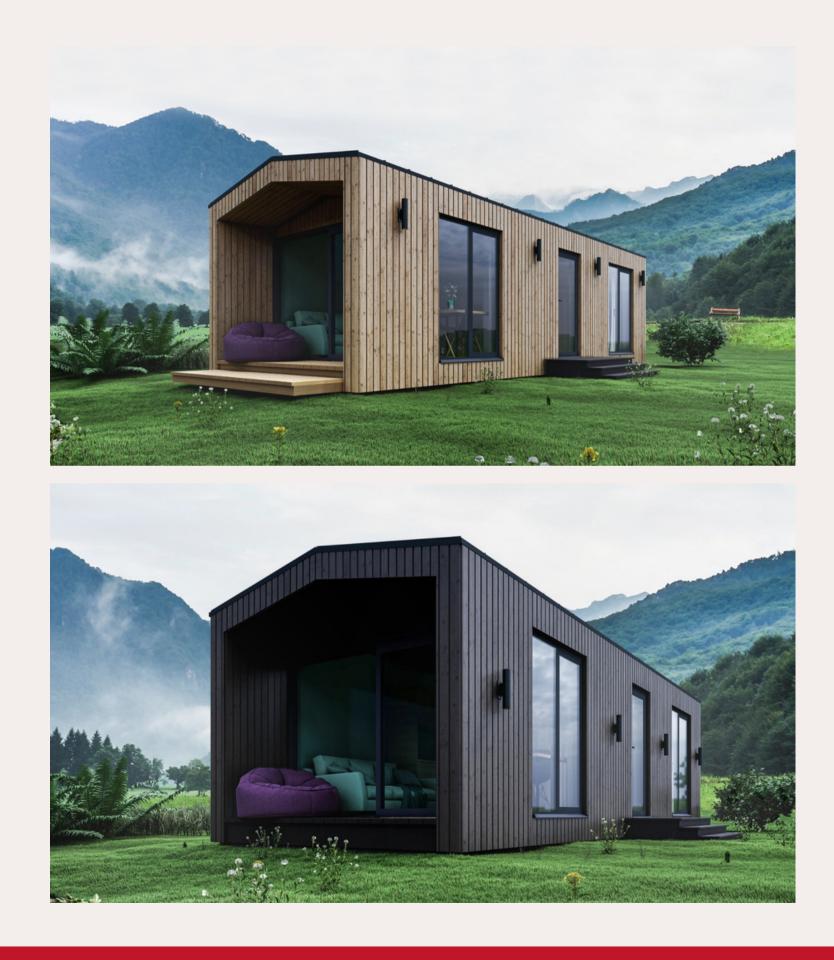

iginal metal roofing and drainage system **Roof inside**: Painted plasterboard partition, or board cladding.

Walls outside: Insulation 250mm. Facade from dry, planed boards, painted with high-quality water-based facade paints. Walls inside: Painted plasterboard partition, or board cladding.

**Floor:** insulation 250 mm, carcass protection against rodents. **Floor inside:** Flooring plasterboard, laminate.

Windows: PVC windows and external doors with 3 glasses. Electrical installation: Wired electrical wiring, complies with EU standard, switch cabinet with safety devices, built-in contacts and switches.

**Plumbing installation**: Sewerage, cold and hot water inlet in the bathroom and kitchen. Toilet bowl, shower cabin, sink, mixers. Water heating boiler 75l.

Heating: Electric heaters



15m2

**Roof outside:** 250 mm insulation in the roof. Rukki classic original metal roofing and drainage system **Roof inside**: Painted plasterboard partition, or board cladding.

Walls outside: Insulation 250mm. Facade from dry, planed boards, painted with high-quality water-based facade paints. Walls inside: Painted plasterboard partition, or board cladding.

**Floor**: insulation 250 mm, carcass protection against rodents. **Floor inside:** Flooring plasterboard, laminate.

**Windows**: PVC windows and external doors with 3 glasses. Electrical installation: Wired electrical wiring, complies with EU standard, switch cabinet with safety devices, built-in contacts and switches. **Heating:** Electric heaters.





15m2



### **Tiny House BO-19** 90m2

**Roof outside:** 250 mm insulation