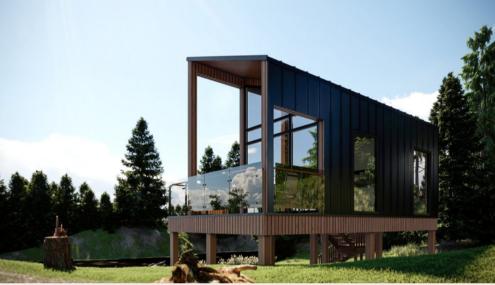

## **Tiny House MM-2**

#### 60m2

60m2

**Roof outside:** 250 mm insulation in the roof. Rukki classic original metal roofing and drainage system. Roof inside: Plasterboard partition.

Walls outside: Facade from dry, planed boards, painted with high-quality water-based facade paints produced in Germany and Sweden. Walls inside: Double plasterboard partitions.

Floor: insulation 150 mm polystyrene; carcass protection against rodents. Floor inside: Flooring plasterboard.

Windows: PVC windows and external doors with GEALAN 8000 7-chamber profile, two-chamber package with 3 glasses.

Electrical installation: Wired electrical wiring, complies with EU standard, switch cabinet with safety devices, built-in contacts and switches for branch boxes

Plumbing installation: Sewerage and cold water inlet in the bathroom and kitchen

Price: From 1300 Eur/m2 + VAT