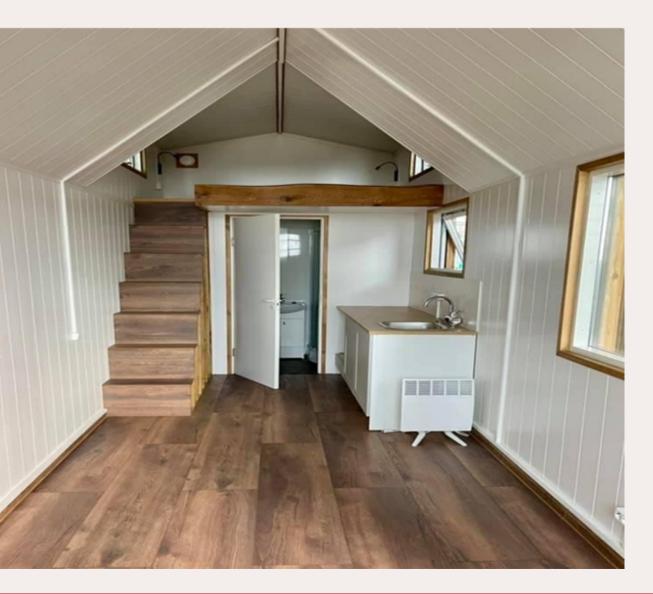

#### Tiny house- MM-1

**Roof outside:** 250 mm insulation in the roof. Rukki classic original metal roofing and drainage system. **Roof inside:** Plasterboard partition.

Walls outside: Facade from dry, planed boards, painted with high-quality water-based facade paints produced in Germany and Sweden. Walls inside: Double plasterboard partitions.

**Floor:** insulation 150 mm polystyrene; carcass protection against rodents. **Floor inside:** Flooring plasterboard.

Windows: PVC windows and external doors with GEALAN 8000 7-chamber profile, twochamber package with 3 glasses.

**Electrical installation:** Wired electrical wiring, complies with EU standard, switch cabinet with safety devices, built-in contacts and switches for branch boxes **Plumbing installation:** Sewerage and cold water inlet in the bathroom and kitchen.