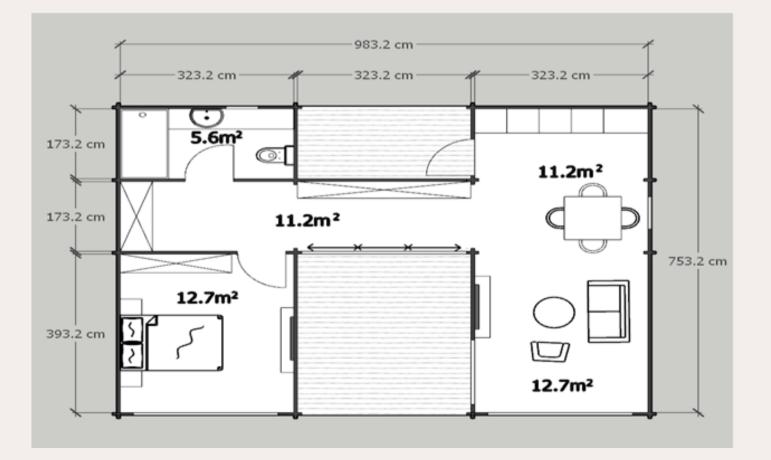

### 60m2

This house kit includes wooden frame construction with wall thickness 44m, as well as wooden windows with two glasses and wooden doors. Dimensions (width x length): 8000 x 8000 mm Wall thickness: 44 mm Wall height: 2295 mm Roof pitch: (degree + Total cottage altitude): 12°, 3191 mm Roof thickness: 19 mm Floor thickness: 19 mm Rafters dimensions and quantity: 70 x 190 mm, 7 units Front extension of the canopy: 200 mm The area of a roof:4 m2 The length of the terrace: —Outside walls area: 78 m2 Inside walls area:86 m2 Windows and doors quality: Superior (4/10/4mm