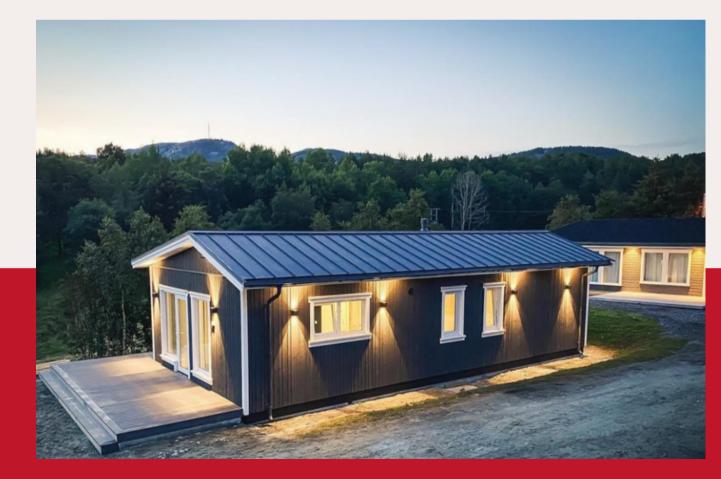

## **Tiny House MM-2**

#### 60m2

60m2

**Roof outside:** 250 mm insulation in the roof. Rukki classic original metal roofing and drainage system. Roof inside: Plasterboard partition.

Walls outside: Facade from dry, planed boards, painted with high-quality water-based facade paints produced in Germany and Sweden. Walls inside: Double plasterboard partitions.

Floor: insulation 150 mm polystyrene; carcass protection against rodents. Floor inside: Flooring plasterboard.

Windows: PVC windows and external doors with GEALAN 8000 7-chamber profile, two-chamber package with 3 glasses.

Electrical installation: Wired electrical wiring, complies with EU standard, switch cabinet with safety devices, built-in contacts and switches for branch boxes

Plumbing installation: Sewerage and cold water inlet in the bathroom and kitchen

Price: From 1300 Eur/m2 + VAT