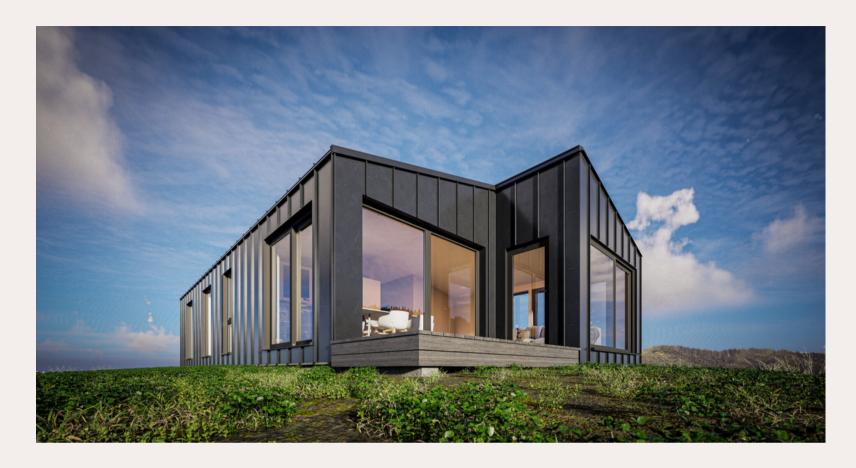

## **Tiny House MM-2**

#### 60m2

60m2

**Roof outside:** 250 mm insulation in the roof. Rukki classic original metal roofing and drainage system. Roof inside: Plasterboard partition.

Walls outside: Facade from dry, planed boards, painted with high-quality water-based facade paints produced in Germany and Sweden. Walls inside: Double plasterboard partitions.