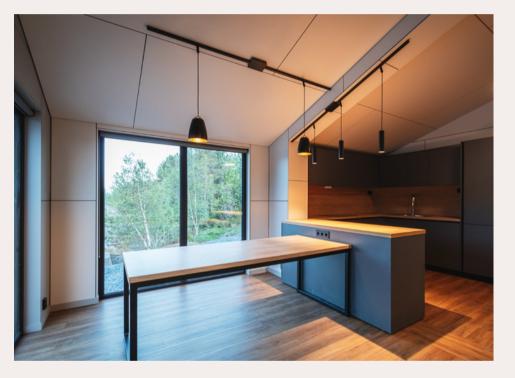

#### Tiny house- MM-1

**Roof outside:** 250 mm insulation in the roof. Rukki classic original metal roofing and drainage system. **Roof inside:** Plasterboard partition.

Walls outside: Facade from dry, planed boards, painted with high-quality water-based facade paints produced in Germany and Sweden. Walls inside: Double plasterboard partitions.

**Floor:** insulation 150 mm polystyrene; carcass protection against rodents. **Floor inside:** Flooring plasterboard.

Windows: PVC windows and external doors with GEALAN 8000 7-chamber profile, twochamber package with 3 glasses.

**Electrical installation:** Wired electrical wiring, complies with EU standard, switch cabinet with safety devices, built-in contacts and switches for branch boxes **Plumbing installation:** Sewerage and cold water inlet in the bathroom and kitchen.