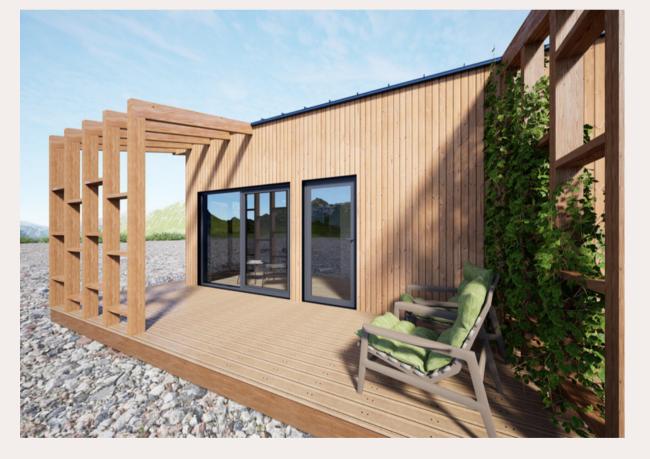

#### Tiny house- MM-1

**Roof outside:** 250 mm insulation in the roof. Rukki classic original metal roofing and drainage system. **Roof inside:** Plasterboard partition.

Walls outside: Facade from dry, planed boards, painted with high-quality water-based facade paints produced in Germany and Sweden. Walls inside: Double plasterboard partitions.

**Floor:** insulation 150 mm polystyrene; carcass protection against rodents. **Floor inside:** Flooring plasterboard.

Windows: PVC windows and external doors with GEALAN 8000 7-chamber profile, twochamber package with 3 glasses.

**Electrical installation:** Wired electrical wiring, complies with EU standard, switch cabinet with safety devices, built-in contacts and switches for branch boxes **Plumbing installation:** Sewerage and cold water inlet in the bathroom and kitchen.