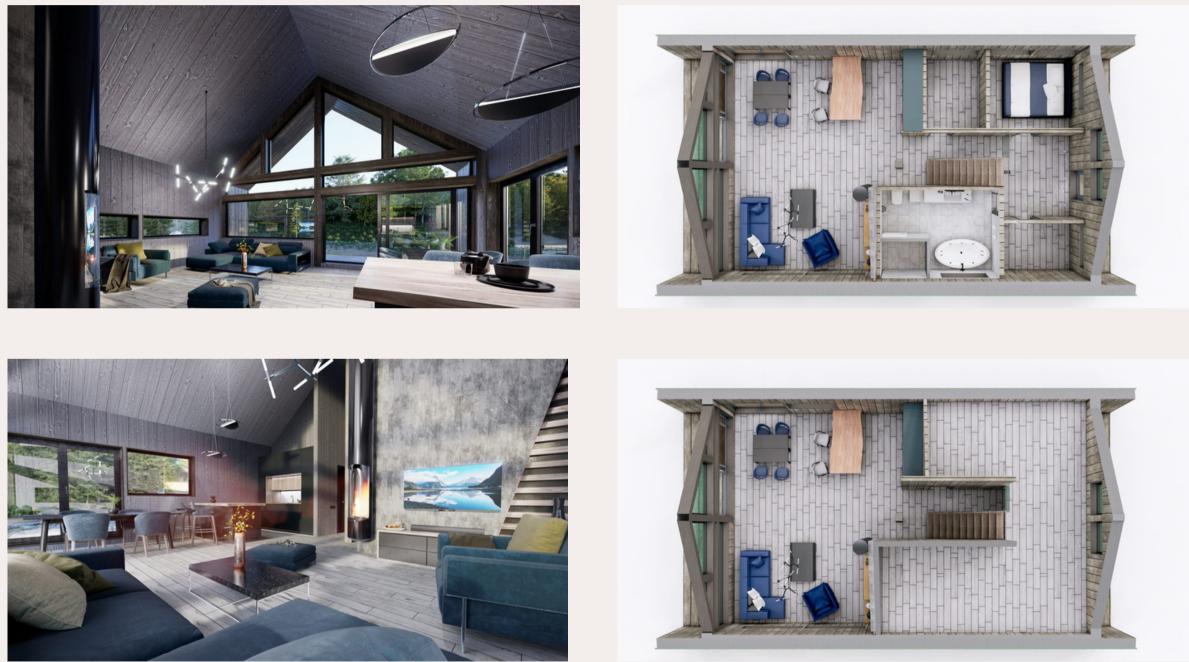

## **Tiny House MM-2**

#### 60m2

60m2

**Roof outside:** 250 mm insulation in the roof. Rukki classic original metal roofing and drainage system. Roof inside: Plasterboard partition.

Walls outside: Facade from dry, planed boards, painted with high-quality water-based facade paints produced in Germany and Sweden. Walls inside: Double plasterboard partitions.

Floor: insulation 150 mm polystyrene; carcass protection against rodents. Floor inside: Flooring plasterboard.

Windows: PVC windows and external doors with GEALAN 8000 7-chamber profile, two-chamber package with 3 glasses.

Electrical installation: Wired electrical wiring, complies with EU standard, switch cabinet with safety devices, built-in contacts and switches for branch boxes

Plumbing installation: Sewerage and cold water inlet in the bathroom and kitchen

Price: From 1300 Eur/m2 + VAT