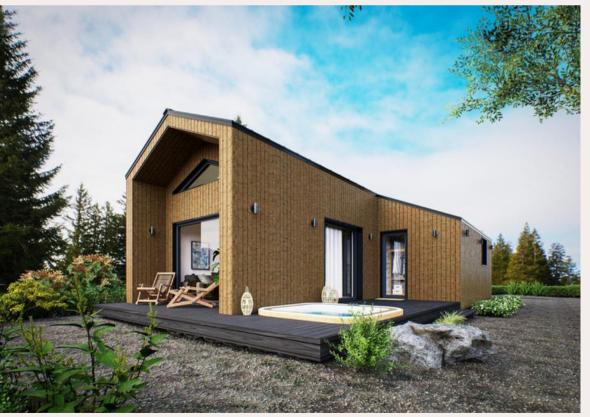

### **Tiny House BO-18** 60m2

**Roof outside**: 250 mm insulation in the roof. Rukki classic original metal roofing and drainage system **Roof inside**: Painted plasterboard partition, or board cladding.

Walls outside: Insulation 250mm. Facade from dry, planed boards, painted with high-quality water-based facade paints. Walls inside: Painted plasterboard partition, or board cladding.

**Floor:** insulation 250 mm, carcass protection against rodents. **Floor inside:** Flooring plasterboard, laminate.

**Windows**: PVC windows and external doors with 3 glasses. **Electrical installation**: Wired electrical wiring, complies with EU standard, switch cabinet with safety devices, built-in contacts and switches.

**Plumbing installation**: Sewerage, cold and hot water inlet in the bathroom and kitchen. Toilet bowl, shower cabin, sink, mixers. Water heating boiler 75l.

Heating: Electric heaters.

FLOOR PLAN, M1:50