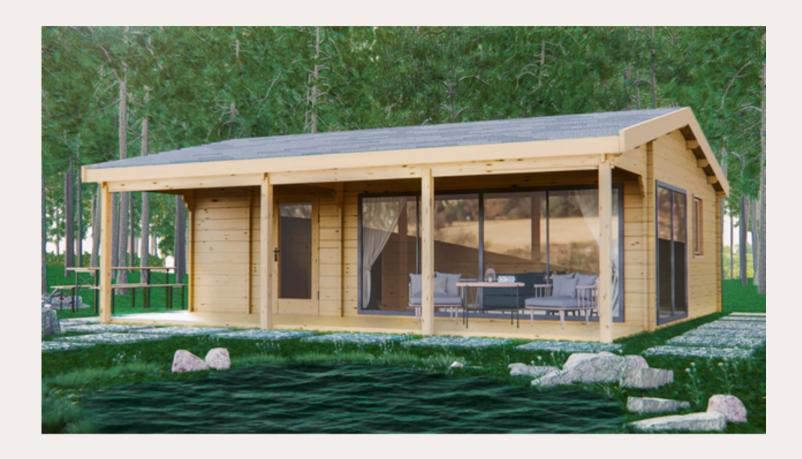

#### 24m2; 40m2; 55,12m2, 100m2

The house is suitable for living all year round.

3-pane aluminum/wooden windows/ plastic windows (depends on the house size) The insulation layer 300mm or 200mm (depends on the house size) Roto roof windows. Electrical control.

Available in partial finish or Full finish.

Price: from 1900 Eur + VAT /m2