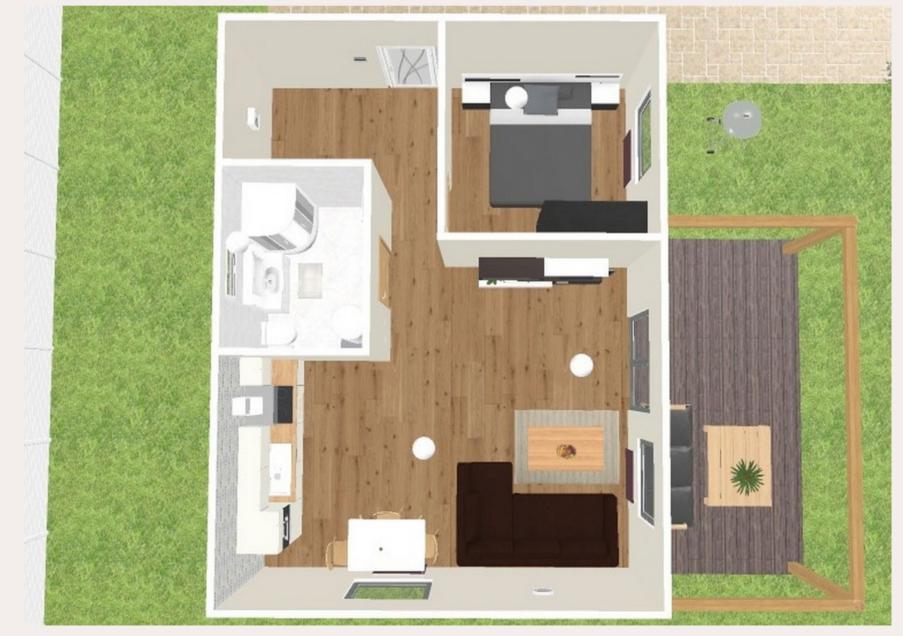

#### 1st FLOOR PLAN WITH FURNITURE PLACEMENT, M1:100

Roof outside: 250 mm insulation in the roof. Rukki classic original metal roofing and drainage system Roof inside: Painted plasterboard partition, or board cladding.