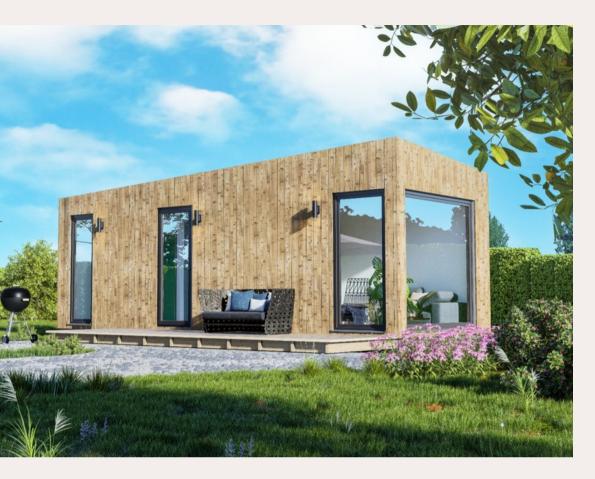

#### 24m2; 40m2; 55,12m2, 100m2

The house is suitable for living all year round.

3-pane aluminum/wooden windows/ plastic windows (depends on the house size) The insulation layer 300mm or 200mm (depends on the house size) Roto roof windows. Electrical control.

Available in partial finish or Full finish.

Price: from 1900 Eur + VAT /m2