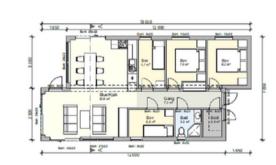

# 40m2

| FLOOR PLAN WITH FURNITURE PLACEMENT, M1:50                                                                           |  |
|----------------------------------------------------------------------------------------------------------------------|--|
| $\begin{array}{c} \hline \\ \hline $ |  |
| 10000 2                                                                                                              |  |