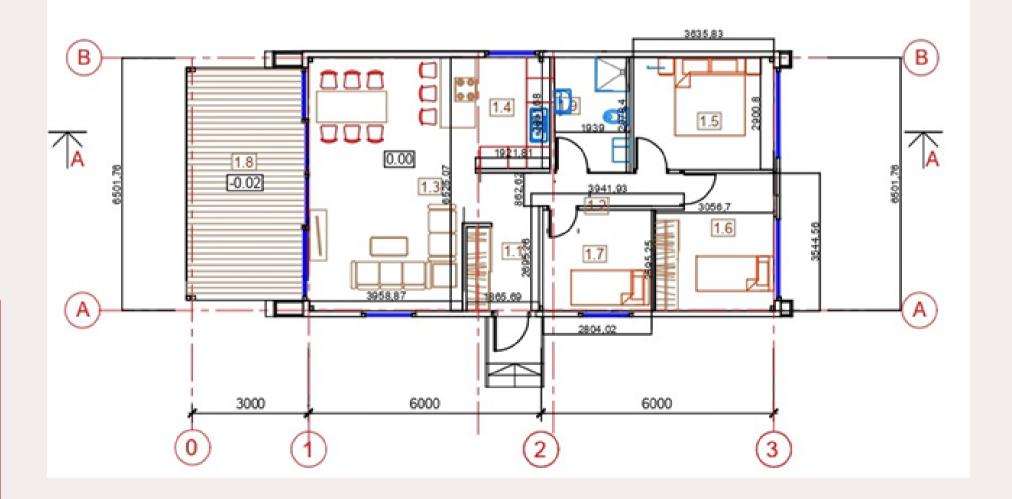

### 60m2

This house kit includes wooden frame construction with wall thickness 44m, as well as wooden windows with two glasses and wooden doors. Dimensions (width x length): 8000 x 8000 mm Wall thickness: 44 mm Wall height: 2295 mm Roof pitch: (degree + Total cottage altitude): 12°, 3191 mm Roof thickness: 19 mm Floor thickness: 19 mm Rafters dimensions and quantity: 70 x 190 mm, 7 units Front extension of the canopy: 200 mm The area of a roof:4 m2 The length of the terrace: —Outside walls area: 78 m2 Inside walls area:86 m2 Windows and doors quality: Superior (4/10/4mm