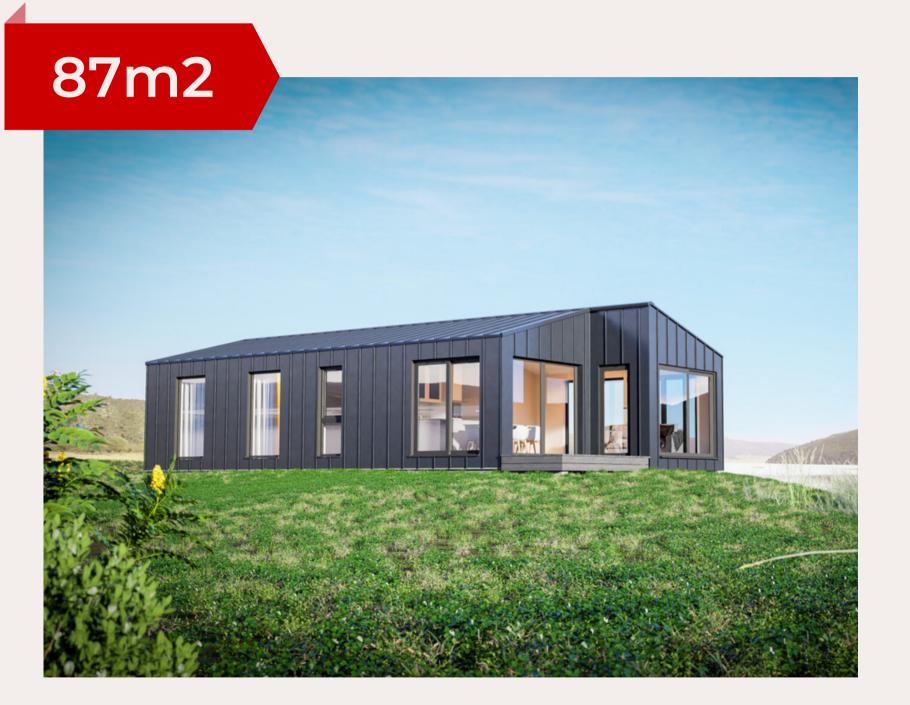

### **Tiny house- MM-3**

54m2

Roof outside: 250 mm insulation in the roof. Rukki classic original metal roofing and drainage system.

**Roof inside:** Plasterboard partition.

Walls outside: Facade from dry, planed boards, painted with high-quality water-based facade paints produced in Germany and Sweden.