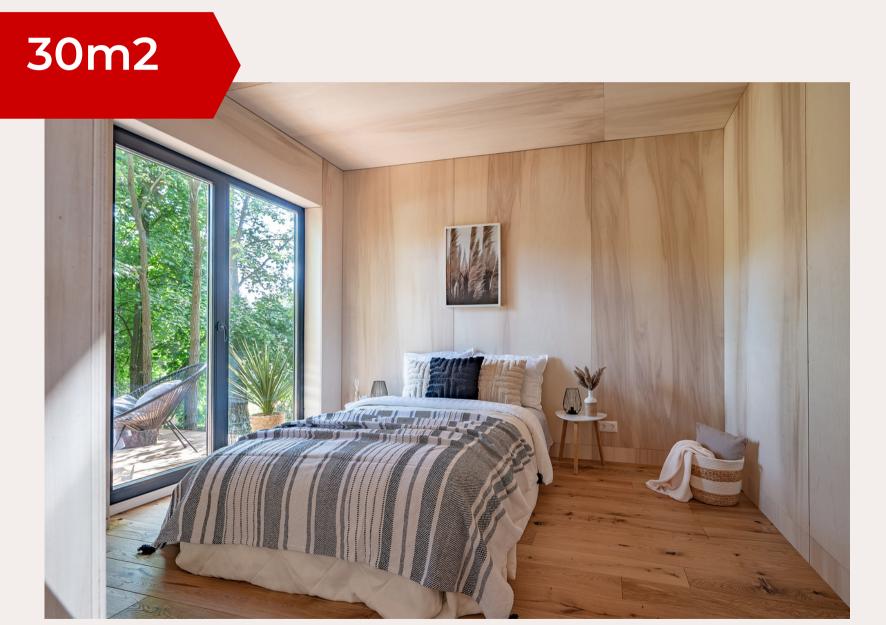

#### 24m2; 40m2; 55,12m2, 100m2

The house is suitable for living all year round.

3-pane aluminum/wooden windows/ plastic windows (depends on the house size) The insulation layer 300mm or 200mm (depends on the house size) Roto roof windows. Electrical control.

Available in partial finish or Full finish.

Price: from 1900 Eur + VAT /m2