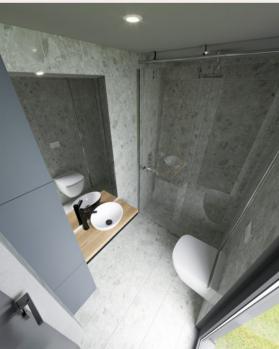

**Electrical installation:** Wired electrical wiring, complies with EU standard, switch cabinet with safety devices, built-in contacts and switches for branch boxes **Plumbing installation:** Sewerage and cold water inlet in the bathroom and kitchen.