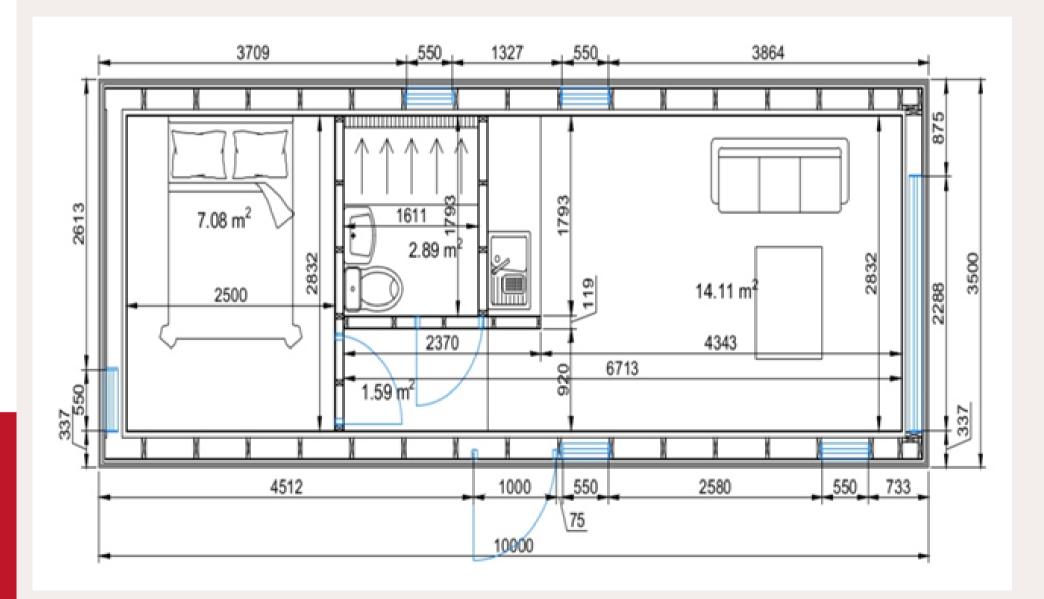

# 40m2

| FLOOR PLAN WITH FURNITURE PLACEMENT, M1:50                                                                           |  |
|----------------------------------------------------------------------------------------------------------------------|--|
| $\begin{array}{c} \hline \\ \hline $ |  |
| 10000 2                                                                                                              |  |