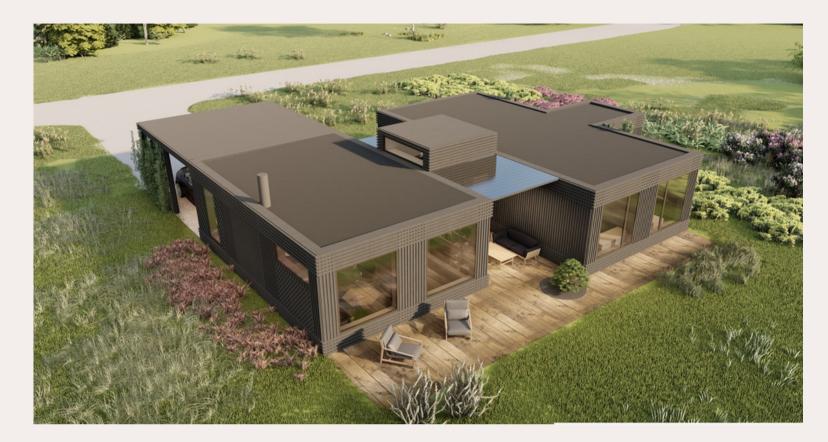

#### 43/50/60/102m2

**Roof:** Metal sheets, PVC membrane **Walls inside:** Plywood, wood cladding, gypsum **Walls outside:** wood cladding, fiber cement panels, other decorative materials

Windows and doors: PVC, Wood, Aluminum Heating: Air to air heat pump, Electric heated floors, Air to water heat pump Ventilation: Natural air supply, Complex heat-recovery system, Local heat – recovery system.

#### 43/50/60/102m2