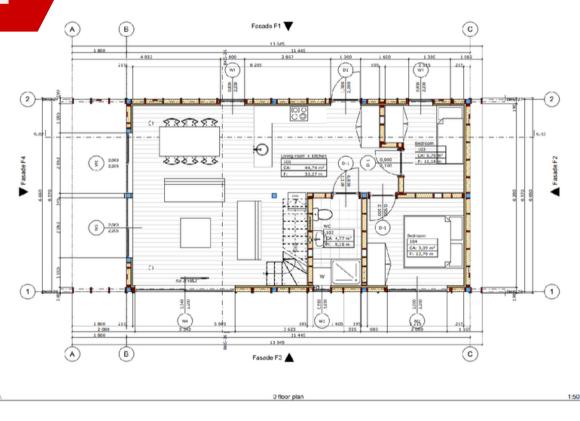

# 40m2

| FLOOR PLAN WITH FURNITURE PLACEMENT, M1:50                                                                           |  |
|----------------------------------------------------------------------------------------------------------------------|--|
| $\begin{array}{c} \hline \\ \hline $ |  |
| 10000 2                                                                                                              |  |