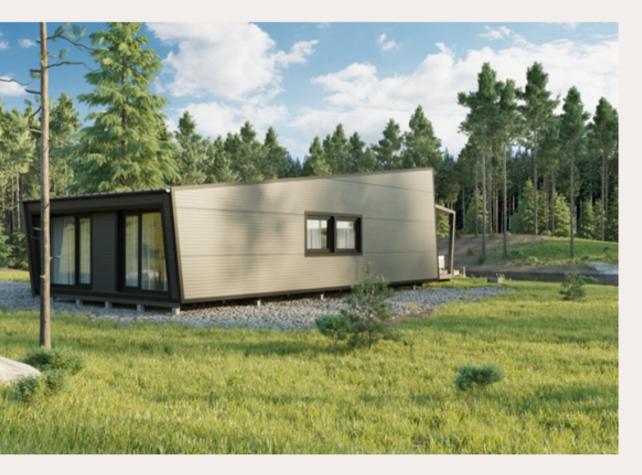

## **Tiny House MM-2**

#### 60m2

60m2

**Roof outside:** 250 mm insulation in the roof. Rukki classic original metal roofing and drainage system. Roof inside: Plasterboard partition.

Walls outside: Facade from dry, planed boards, painted with high-quality water-based facade paints produced in Germany and Sweden. Walls inside: Double plasterboard partitions.

Floor: insulation 150 mm polystyrene; carcass protection against rodents. Floor inside: Flooring plasterboard.

Windows: PVC windows and external doors with GEALAN 8000 7-chamber profile, two-chamber package with 3 glasses.

Electrical installation: Wired electrical wiring, complies with EU standard, switch cabinet with safety devices, built-in contacts and switches for branch boxes

Plumbing installation: Sewerage and cold water inlet in the bathroom and kitchen

Price: From 1300 Eur/m2 + VAT