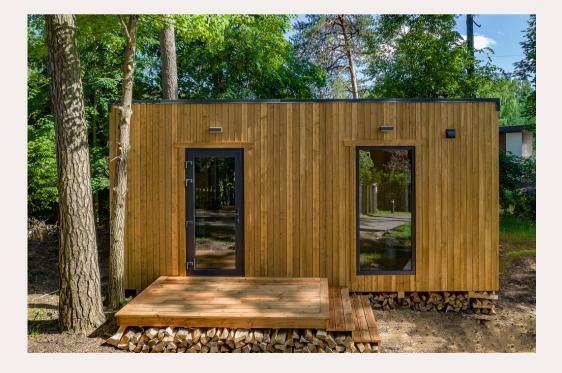

#### House sizes:

- 12m2 (3,0mx4,0m)
- 15m2 (3,0mx5,0m)
- 18m2 (3,0mx6,0m)
- 24m2 (4,0mx6,0m)

Roof outside: Bituminous tiles: color black, brown, green, red. Uninsulated. Rain system.

**Roof inside:** The roof crown is covered and the columns are made of glued wood beam 120 X 120 mm; Spruce rafters 45 X 70 mm / A class, spruce wood roofs 20 X 120 mm / A class, the roof wood wood is coated with brown Remmers Polisander (Germany).

#### Walls outside: Planed spruce wood frame 43 X 4

3 mm; Insulation 50 mm thick stone wool "PAROC", diffusion film spruce wood siding 20 X 120 mm / A class. The facade wood is coated with brown Remmers Polisander (Germany) impregnate, total wall thickness 80 mm. Walls inside: spruce wood siding 20 X 120 mm / A class.

Floor: insulated with polystyrene 50 mm, diffused film coated, double floor frame 45 X 70 mm.

Floor inside: punched baseboards 28mm.

Windows: aluminum profile 4 mm tempered glass system, 2 glasses.

**Terrace:** Impregnated pine terrace boards.