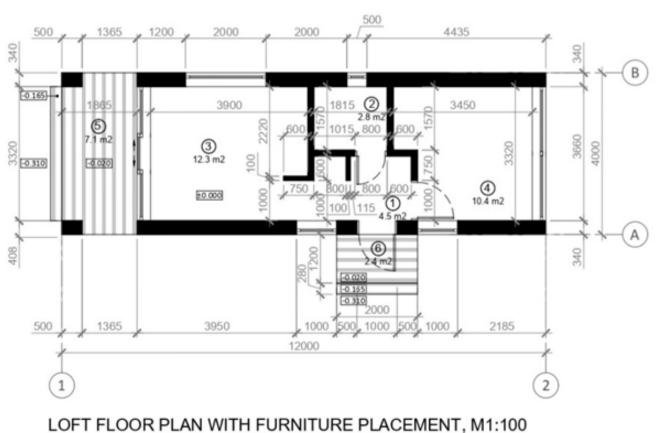

ion 250mm. Facade from dry, planed boards, painted with high-quality water-based facade paints. Walls inside: Painted plasterboard partition, or board cladding.

Floor: insulation 250 mm, carcass protection against rodents. Floor inside: Flooring plasterboard, laminate.

Windows: PVC windows and external doors with 3 glasses.

Electrical installation: Wired electrical wiring, complies with EU standard, switch cabinet with safety devices, built-in contacts and switches. Plumbing installation: Sewerage, cold and hot water inlet in the bathroom and kitchen. Toilet bowl, shower cabin, sink, mixers. Water heating boiler 75l.

Heating: Electric heaters. Kitchen: Ikea furniture without kitchen equipment. Sink and mixer. Terrace: Pine terrace boards.

Price: From 1300 Eur/m2 + VAT

#### 40m2







#### 1st FLOOR PLAN WITH FURNITURE PLACEMENT, M1:100





Roof outside: 250 mm insulation in the roof. Rukki classic original metal roofing and drainage system Roof inside: Painted plasterboard partition, or board cladding.

Walls outside: Insulation 250mm. Facade from dry, planed boards, painted with high-quality water-based facade paints. Walls inside: Painted plasterboard partition, or board cladding.

Floor: insulation 250 mm, carcass protection against rodents. Floor inside: Flooring plasterboard, laminate.

Windows: PVC windows and external doors with 3 glasses.

Electrical installation: Wired electrical wiring, complies with EU standard, switch cabinet with safety devices, built-in contacts and switches. Plumbing installation: Sewerage, cold and hot water inlet in the bathroom and