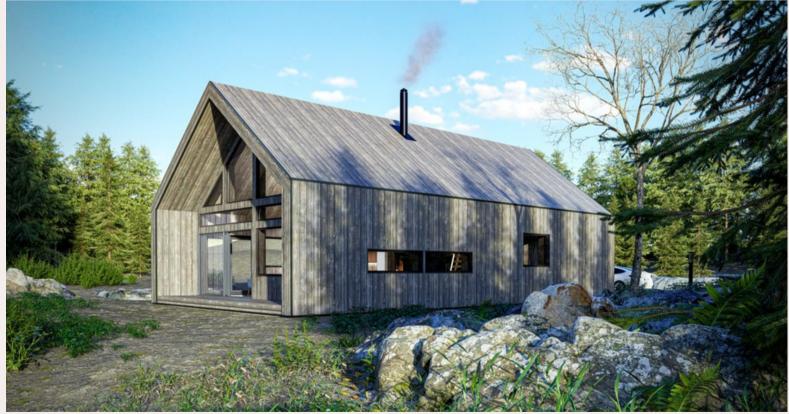

### Tiny house TC -06

**Dimention:** 4x6m Height: 2,53m Length: 5,97m Width: 4,08m Terrace area: 9,80m2 Wall thickness: 42mm Floor thickness: 19mm Roof thickness: 19mm House kit includes: 42mm logs that form the outer walls/roof Additional layer of roof boards Basement beams 75\*145 **Internal walls** Floor boards (19 mm) Base bearers (50×70 mm) Wooden doors and windows (4/10/4mm glazing) Wooden terrace