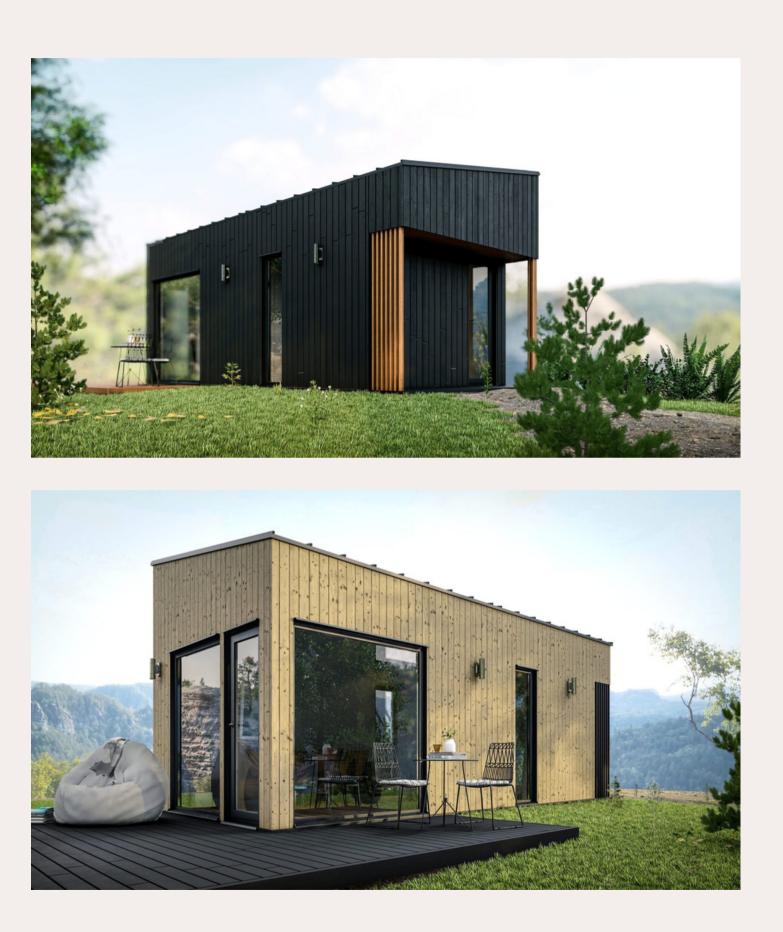

#### Tiny house- MM-1

**Roof outside:** 250 mm insulation in the roof. Rukki classic original metal roofing and drainage system. **Roof inside:** Plasterboard partition.

Walls outside: Facade from dry, planed boards, painted with high-quality water-based facade paints produced in Germany and Sweden. Walls inside: Double plasterboard partitions.

**Floor:** insulation 150 mm polystyrene; carcass protection against rodents. **Floor inside:** Flooring plasterboard.

Windows: PVC windows and external doors with GEALAN 8000 7-chamber profile, twochamber package with 3 glasses.

**Electrical installation:** Wired electrical wiring, complies with EU standard, switch cabinet with safety devices, built-in contacts and switches for branch boxes **Plumbing installation:** Sewerage and cold water inlet in the bathroom and kitchen.