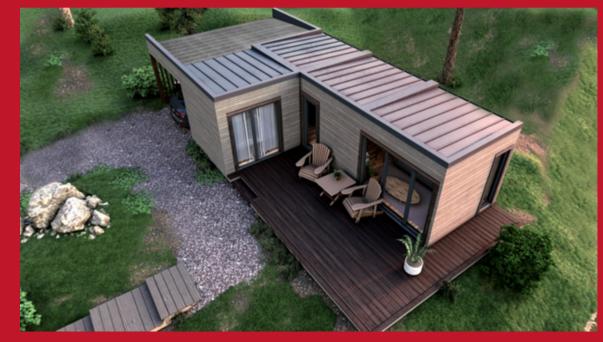

#### Tiny house- MM-1

**Roof outside:** 250 mm insulation in the roof. Rukki classic original metal roofing and drainage system. **Roof inside:** Plasterboard partition.

Walls outside: Facade from dry, planed boards, painted with high-quality water-based facade paints produced in Germany and Sweden. Walls inside: Double plasterboard partitions.

**Floor:** insulation 150 mm polystyrene; carcass protection against rodents. **Floor inside:** Flooring plasterboard.

Windows: PVC windows and external doors with GEALAN 8000 7-chamber profile, twochamber package with 3 glasses.

**Electrical installation:** Wired electrical wiring, complies with EU standard, switch cabinet with safety devices, built-in contacts and switches for branch boxes **Plumbing installation:** Sewerage and cold water inlet in the bathroom and kitchen.