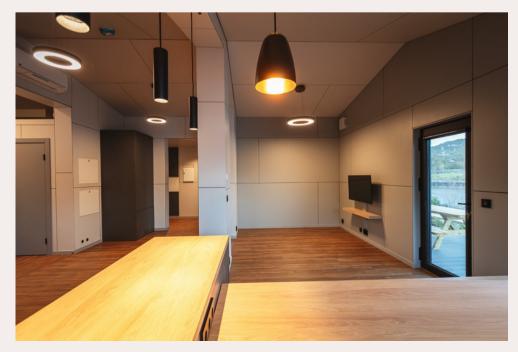

#### Tiny house- MM-1

**Roof outside:** 250 mm insulation in the roof. Rukki classic original metal roofing and drainage system. **Roof inside:** Plasterboard partition.

Walls outside: Facade from dry, planed boards, painted with high-quality water-based facade paints produced in Germany and Sweden. Walls inside: Double plasterboard partitions.

**Floor:** insulation 150 mm polystyrene; carcass protection against rodents. **Floor inside:** Flooring plasterboard.

Windows: PVC windows and external doors with GEALAN 8000 7-chamber profile, twochamber package with 3 glasses.

**Electrical installation:** Wired electrical wiring, complies with EU standard, switch cabinet with safety devices, built-in contacts and switches for branch boxes **Plumbing installation:** Sewerage and cold water inlet in the bathroom and kitchen.