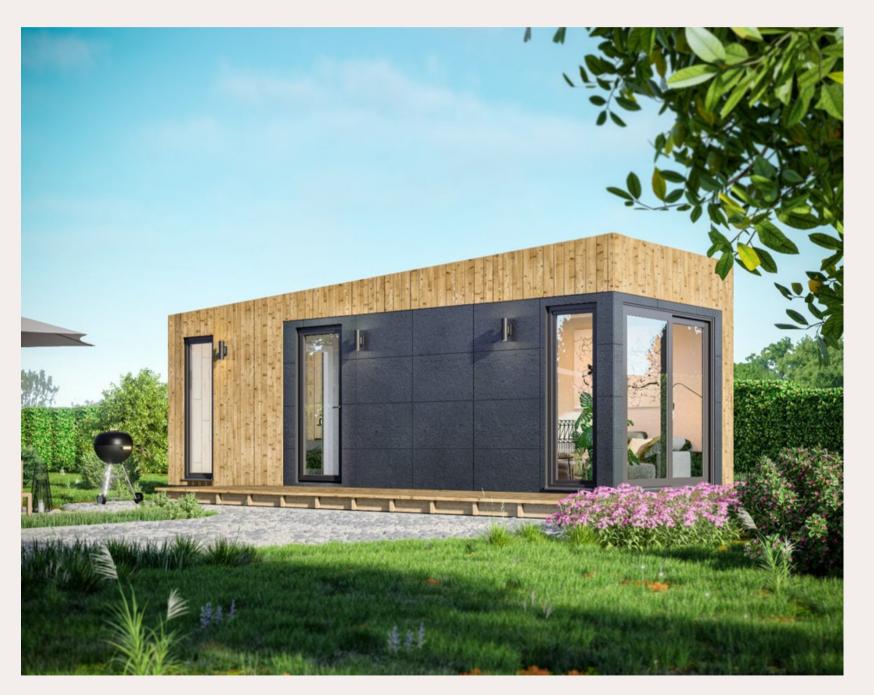

#### Tiny house- MM-1

**Roof outside:** 250 mm insulation in the roof. Rukki classic original metal roofing and drainage system. **Roof inside:** Plasterboard partition.

Walls outside: Facade from dry, planed boards, painted with high-quality water-based facade paints produced in Germany and Sweden. Walls inside: Double plasterboard partitions.

**Floor:** insulation 150 mm polystyrene; carcass protection against rodents. **Floor inside:** Flooring plasterboard.

Windows: PVC windows and external doors with GEALAN 8000 7-chamber profile, twochamber package with 3 glasses.

**Electrical installation:** Wired electrical wiring, complies with EU standard, switch cabinet with safety devices, built-in contacts and switches for branch boxes **Plumbing installation:** Sewerage and cold water inlet in the bathroom and kitchen.