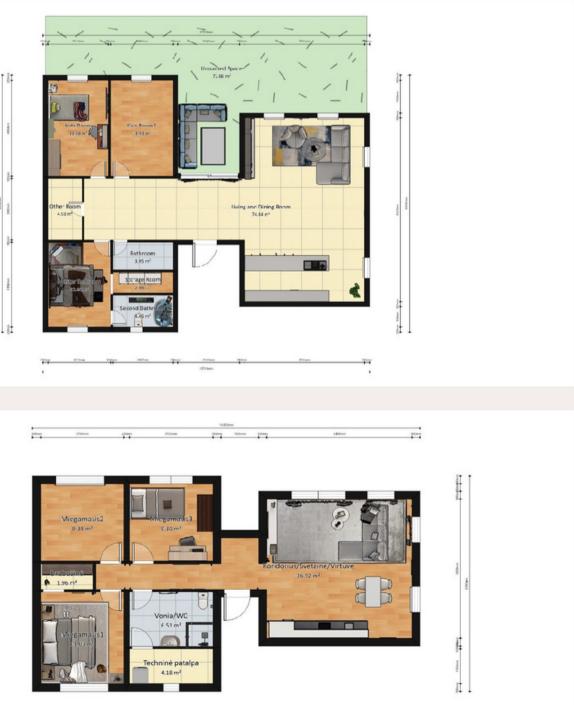

#### 1st FLOOR PLAN WITH FURNITURE PLACEMENT, M1:100

#### LOFT FLOOR PLAN WITH FURNITURE PLACEMENT, M1:100