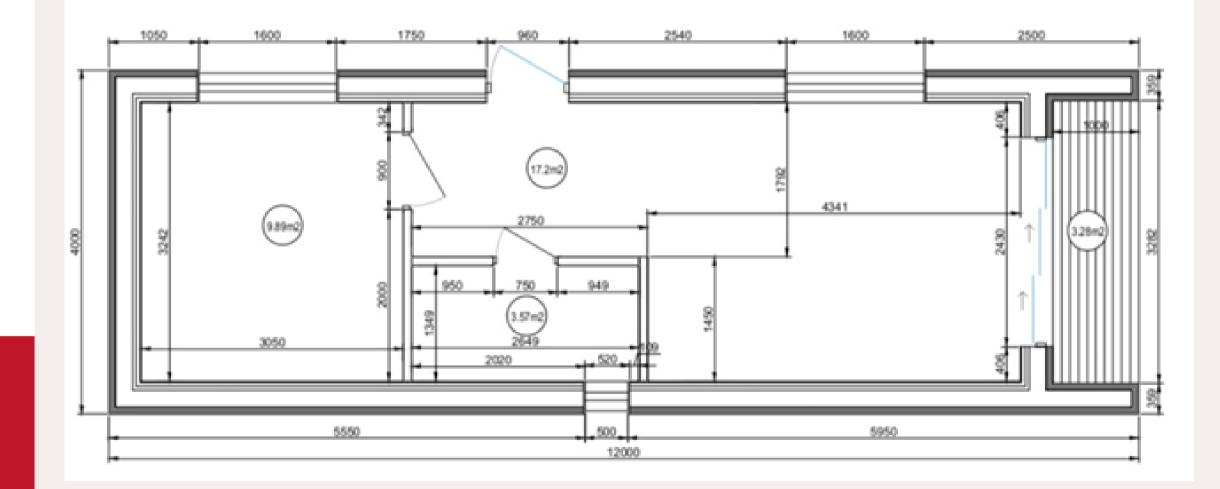

# 40m2

| FLOOR PLAN WITH FURNITURE PLACEMENT, M1:50                                                                           |  |
|----------------------------------------------------------------------------------------------------------------------|--|
| $\begin{array}{c} \hline \\ \hline $ |  |
| 10000 2                                                                                                              |  |