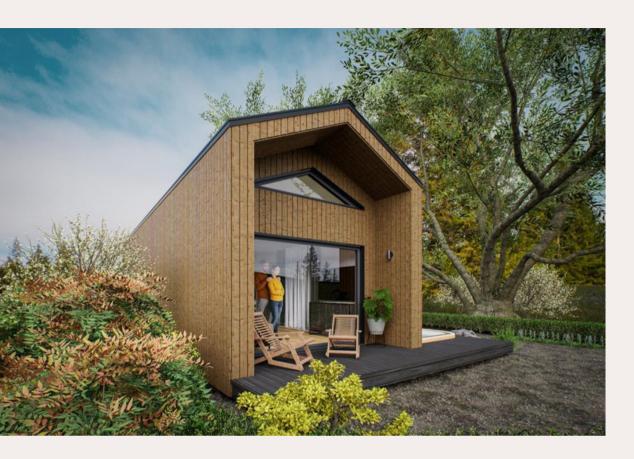

tal roofing and drainage system **Roof inside**: Painted plasterboard partition, or board cladding.

Walls outside: Insulation 250mm. Facade from dry, planed boards, painted with high-quality water-based facade paints. Walls inside: Painted plasterboard partition, or board cladding.

**Floor:** insulation 250 mm, carcass protection against rodents. **Floor inside:** Flooring plasterboard, laminate.

**Windows**: PVC windows and external doors with 3 glasses. **Electrical installation**: Wired electrical wiring, complies with EU standard, switch cabinet with safety devices, built-in contacts and switches.

**Plumbing installation**: Sewerage, cold and hot water inlet in the bathroom and kitchen. Toilet bowl, shower cabin, sink, mixers. Water heating boiler 75l.

Heating: Electric heaters.







FLOOR PLAN, M1:50

FLOOR PLAN WITH FURNITURE PLACEMENT, M1:50







**Roof outside:** 250 mm insulation in the roof. Rukki classic original metal roofing and drainage system **Roof inside:** Painted plasterboard partition, or board cladding.

Walls outside: Insulation 250mm. Facade from dry, planed boards, painted with high-quality water-based facade paints. Walls inside: Painted plasterboard partition, or board cladding.

**Floor:** insulation 250 mm, carcass protection against rodents. **Floor inside:** Flooring plasterboard, laminate.

**Windows**: PVC windows and external doors with 3 glasses. **Electrical installation**: Wired electrical wiring, complies with EU standard, switch cabinet with safety devices, built-in contacts and switches.

**Plumbing installation:** Sewerage, c