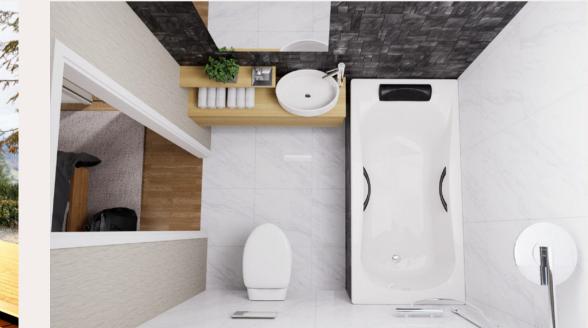

#### Tiny house- MM-1

**Roof outside:** 250 mm insulation in the roof. Rukki classic original metal roofing and drainage system. **Roof inside:** Plasterboard partition.

Walls outside: Facade from dry, planed boards, painted with high-quality water-based facade paints produced in Germany and Sweden. Walls inside: Double plasterboard partitions.

**Floor:** insulation 150 mm polystyrene; carcass protection against rodents. **Floor inside:** Flooring plasterboard.

Windows: PVC windows and external doors with GEALAN 8000 7-chamber profile, twochamber package with 3 glasses.

**Electrical installation:** Wired electrical wiring, complies with EU standard, switch cabinet with safety devices, built-in contacts and switches for branch boxes **Plumbing installation:** Sewerage and cold water inlet in the bathroom and kitchen.