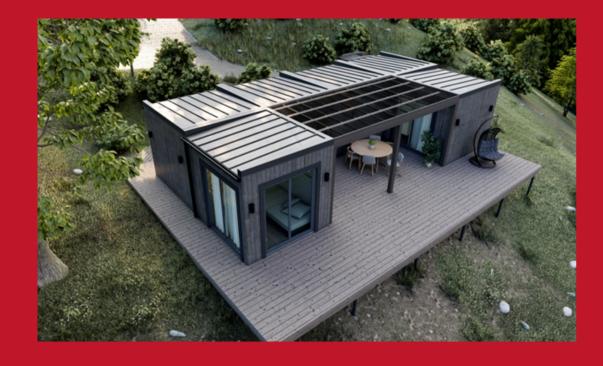

#### 60m2

60m2

**Roof outside:** 250 mm insulation in the roof. Rukki classic original metal roofing and drainage system. Roof inside: Plasterboard partition.

Walls outside: Facade from dry, planed boards, painted with high-quality water-based facade paints produced in Germany and Sweden. Walls inside: Double plasterboard partitions.

Floor: insulation 150 mm polystyrene; carcass protection against rodents. Floor inside: Flooring plasterboard.

Windows: PVC windows and external doors with GEALAN 8000 7-chamber profile, two-chamber package with 3 glasses.

Electrical installation: Wired electrical wiring, complies with EU standard, switch cabinet with safety devices, built-in contacts and switches for branch boxes

Plumbing installation: Sewerage and cold water inlet in the bathroom and kitchen

Price: From 1300 Eur/m2 + VAT