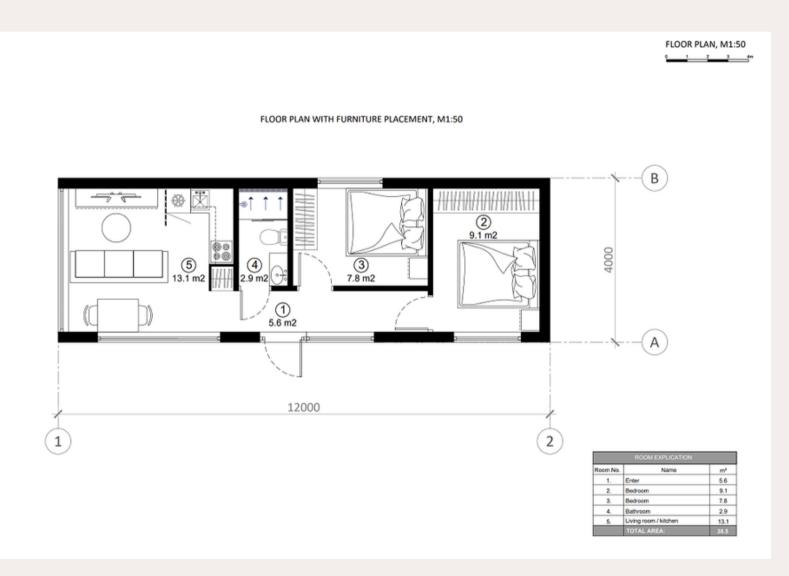

**Plumbing installation**: Sewerage, cold and hot water inlet in the bathroom and kitchen. Toilet bowl, shower cabin, sink, mixers. Water heating boiler 75l.

Heating: Electric heaters.

FLOOR PLAN, M1:50

FLOOR PLAN WITH FURNITURE PLACEMENT, M1:50

**Roof outside:** 250 mm insulation in the roof. Rukki classic original metal roofing and drainage system **Roof inside:** Painted plasterboard partition, or board cladding.