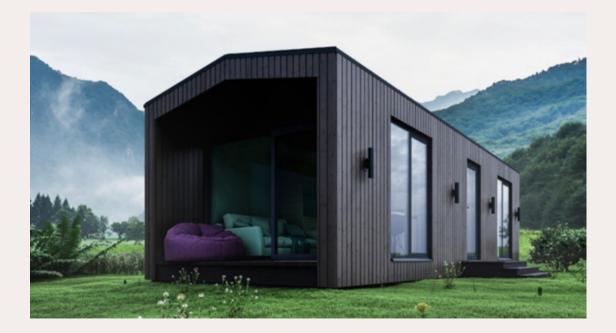

#### Tiny house- MM-1

**Roof outside:** 250 mm insulation in the roof. Rukki classic original metal roofing and drainage system. **Roof inside:** Plasterboard partition.

Walls outside: Facade from dry, planed boards, painted with high-quality water-based facade paints produced in Germany and Sweden. Walls inside: Double plasterboard partitions.

**Floor:** insulation 150 mm polystyrene; carcass protection against rodents. **Floor inside:** Flooring plasterboard.

Windows: PVC windows and external doors with GEALAN 8000 7-chamber profile, twochamber package with 3 glasses.

**Electrical installation:** Wired electrical wiring, complies with EU standard, switch cabinet with safety devices, built-in contacts and switches for branch boxes **Plumbing installation:** Sewerage and cold water inlet in the bathroom and kitchen.