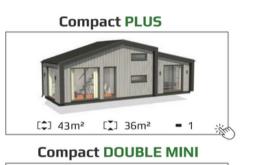

#### 43/50/60/102m2

**Roof:** Metal sheets, PVC membrane **Walls inside:** Plywood, wood cladding, gypsum **Walls outside:** wood cladding, fiber cement panels, other decorative materials

Windows and doors: PVC, Wood, Aluminum Heating: Air to air heat pump, Electric heated floors, Air to water heat pump Ventilation: Natural air supply, Complex heat-recovery system, Local heat – recovery system.

#### 43/50/60/102m2