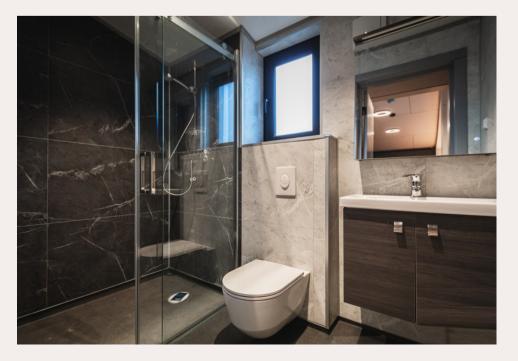

**Electrical installation:** Wired electrical wiring, complies with EU standard, switch cabinet with safety devices, built-in contacts and switches for branch boxes **Plumbing installation:** Sewerage and cold water inlet in the bathroom and kitchen.