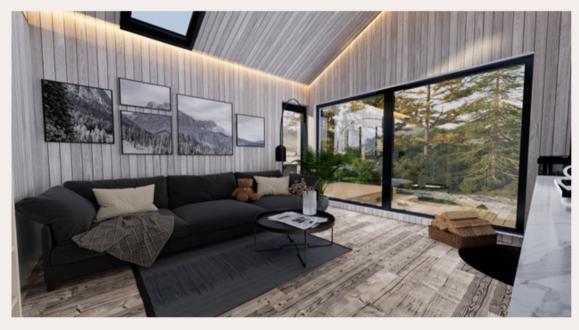

#### 24m2; 40m2; 55,12m2, 100m2

The house is suitable for living all year round.

3-pane aluminum/wooden windows/ plastic windows (depends on the house size) The insulation layer 300mm or 200mm (depends on the house size) Roto roof windows. Electrical control.

Available in partial finish or Full finish.

Price: from 1900 Eur + VAT /m2