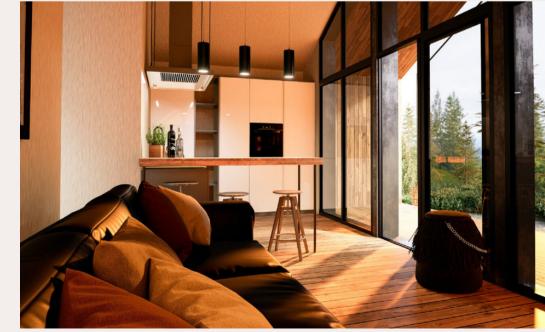

#### Tiny house- MM-1

**Roof outside:** 250 mm insulation in the roof. Rukki classic original metal roofing and drainage system. **Roof inside:** Plasterboard partition.

Walls outside: Facade from dry, planed boards, painted with high-quality water-based facade paints produced in Germany and Sweden. Walls inside: Double plasterboard partitions.

**Floor:** insulation 150 mm polystyrene; carcass protection against rodents. **Floor inside:** Flooring plasterboard.

Windows: PVC windows and external doors with GEALAN 8000 7-chamber profile, twochamber package with 3 glasses.

**Electrical installation:** Wired electrical wiring, complies with EU standard, switch cabinet with safety devices, built-in contacts and switches for branch boxes **Plumbing installation:** Sewerage and cold water inlet in the bathroom and kitchen.