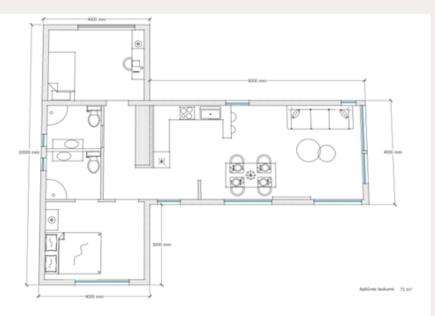

# 40m2

| FLOOR PLAN WITH FURNITURE PLACEMENT, M1:50                                                                           |  |
|----------------------------------------------------------------------------------------------------------------------|--|
| $\begin{array}{c} \hline \\ \hline $ |  |
| 10000 2                                                                                                              |  |