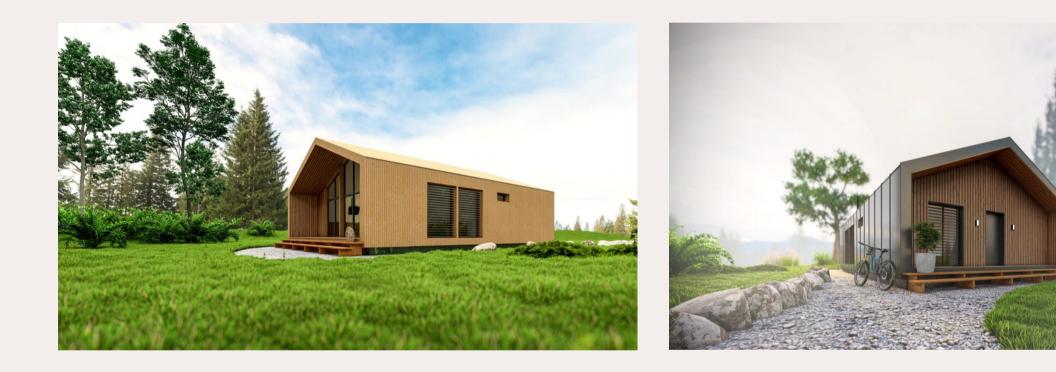

### 60m2

This house kit includes wooden frame construction with wall thickness 44m, as well as wooden windows with two glasses and wooden doors. Dimensions (width x length): 8000 x 8000 mm Wall thickness: 44 mm Wall height: 2295 mm Roof pitch: (degree + Total cottage altitude): 12°, 3191 mm Roof thickness: 19 mm Floor thickness: 19 mm Rafters dimensions and quantity: 70 x 190 mm, 7 units Front extension of the canopy: 200 mm The area of a roof:4 m2 The length of the terrace: —Outside walls area: 78 m2 Inside walls area:86 m2 Windows and doors quality: Superior (4/10/4mm

This is an excellent solution for those who prefer to build the house by themselves. Our company can deliver fully finished house, or partly finished house according to your needs. The final price will depend on client's special needs and house specification.

Price: From 1300 Eur/m2 + VAT

This house kit include wooden frame construction with wall thickness 44m, as well as wooden windows with two glasses and wooden doors:

Dimensions (width x length): 5870 x 7000 mm Wall thickness: 44 mm Wall height: 2295 mm Roof pitch (degree + Total cottage altitude): 12°, 2994 mm Roof thickness: 19 mm Floor thickness: 19 mm Rafters dimensions and quantity: 70 x 140 mm, 5 units Front extension of the canopy: 200 mm The area of a roof:2 m2 The length of the terrace — Outside walls area:73 m2 Inside walls area:41 m2 Windows and doors quality: Superior (4/10/4mm)