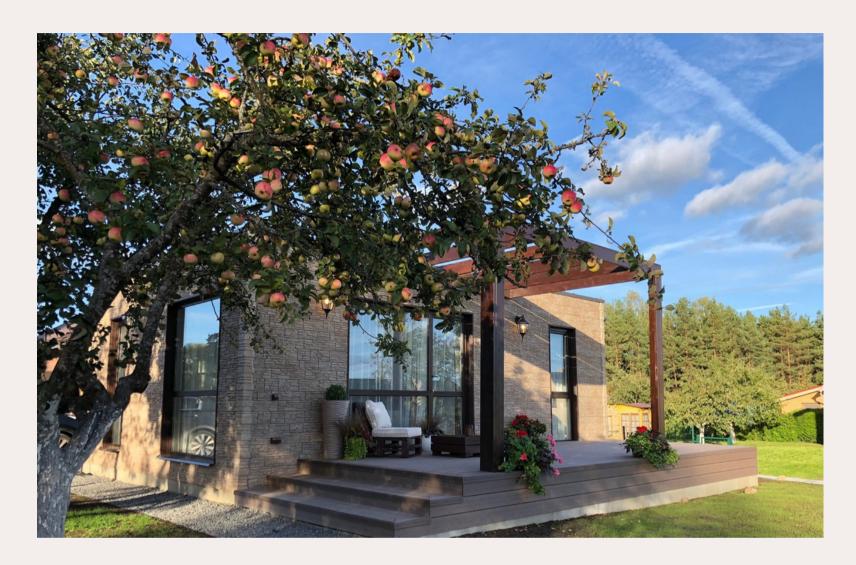

### 60m2

This house kit includes wooden frame construction with wall thickness 44m, as well as wooden windows with two glasses and wooden doors. Dimensions (width x length): 8000 x 8000 mm Wall thickness: 44 mm Wall height: 2295 mm Roof pitch: (degree + Total cottage altitude): 12°, 3191 mm Roof thickness: 19 mm Floor thickness: 19 mm Rafters dimensions and quantity: 70 x 190 mm, 7 units Front extension of the canopy: 200 mm The area of a roof:4 m2 The length of the terrace: —Outside walls area: 78 m2 Inside walls area:86 m2 Windows and doors quality: Superior (4/10/4mm

This is an excellent solution for those who prefer to build the house by themselves. Our company can deliver fully finished house, or partly finished house according to your needs. The final price will depend on client's special needs and house specification.

Price: From 1300 Eur/m2 + VAT

This house kit include wooden frame construction with wall thickness 44m, as well as wooden windows with two glasses and wooden doors:

Dimensions (width x length): 5870 x 7000 mm Wall thickness: 44 mm Wall height: 2295 mm Roof pitch (degree + Total cottage altitude): 12°, 2994 mm Roof thickness: 19 mm Floor thickness: 19 mm Rafters dimensions and quantity: 70 x 140 mm, 5 units Front extension of the canopy: 200 mm The area of a roof:2 m2 The length of the terrace — Outside walls area:73 m2 Inside walls area:41 m2 Windows and doors quality: Superior (4/10/4mm)