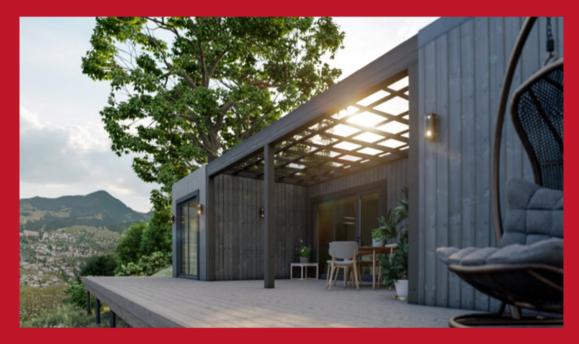

#### 60m2

60m2

**Roof outside:** 250 mm insulation in the roof. Rukki classic original metal roofing and drainage system. Roof inside: Plasterboard partition.

Walls outside: Facade from dry, planed boards, painted with high-quality water-based facade paints produced in Germany and Sweden. Walls inside: Double plasterboard partitions.

Floor: insulation 150 mm polystyrene; carcass protection against rodents. Floor inside: Flooring plasterboard.

Windows: PVC windows and external doors with GEALAN 8000 7-chamber profile, two-chamber package with 3 glasses.

Electrical installation: Wired electrical wiring, complies with EU standard, switch cabinet with safety devices, built-in contacts and switches for branch boxes

Plumbing installation: Sewerage and cold water inlet in the bathroom and kitchen

Price: From 1300 Eur/m2 + VAT